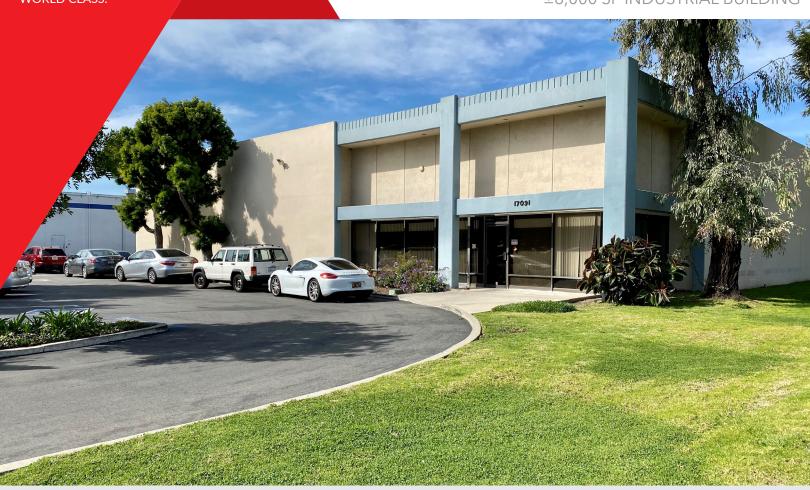

### 17091 DAIMLER | IRVINE, CA

±8,000 SF INDUSTRIAL BUILDING

#### **PROPERTY FEATURES:**

• ±8,000 SF Building

• Office: ±3,000 SF

Loading: 1 Grade Level Door

• Power: 600 amps

• Timing: November 1, 2020

• 23' Warehouse clearance

22 Parking spaces