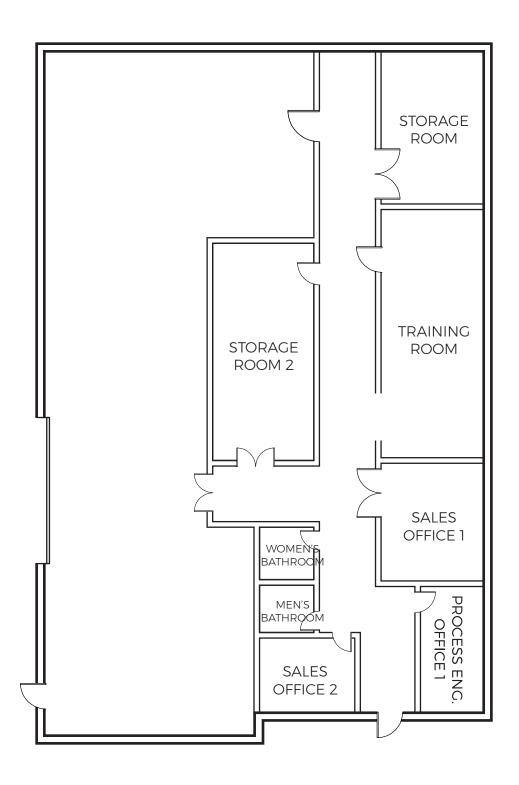

#### **PROPERTY FEATURES:**

• ±8,000 SF Building

• Office: ±3,000 SF

Loading: 1 Grade Level Door

• Power: 600 amps

• Timing: November 1, 2020

• 23' Warehouse clearance

22 Parking spaces