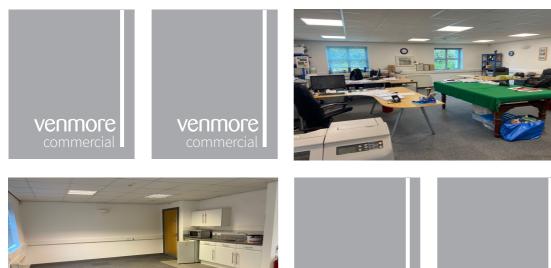

# Description

MODERN OFFICE SPACE FOR SALE! Venmore Commercial are delighted to present to market this spacious and versatile office unit for sale, located on Tapton Way in the heart of Wavertree Business Park. Situated over two floors and currently used as offices, the space available is versatile and could suit a vast selection of businesses with an open plan and modern feel. Both the ground floor and first floor benefit from a kitchen with the ground floor offering Mens and Womens WC. The property benefits from four allocated parking spaces. The property is Leasehold with a ground rent of £1000 Per Annum.

# Key Facts

- Modern and Spacious Offices
- On site parking for 4 cars
- Available with no on going chain
- Modern Business Park
- Offices split over two floors
- Kitchen and WC