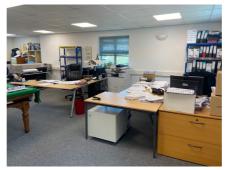

# Description

MODERN OFFICE SPACE FOR SALE! Venmore Commercial are delighted to present to market this spacious and versatile office unit for sale, located on Tapton Way in the heart of Wavertree Business Park. Situated over two floors and currently used as offices, the space available is versatile and could suit a vast selection of businesses with an open plan and modern feel. Both the ground floor and first floor benefit from a kitchen with the ground floor offering Mens and Womens WC. The property benefits from four allocated parking spaces. The property is Leasehold with a ground rent of £1000 Per Annum.

# Key Facts

- Modern and Spacious Offices
- On site parking for 4 cars
- Available with no on going chain
- Modern Business Park
- Offices split over two floors
- Kitchen and WC