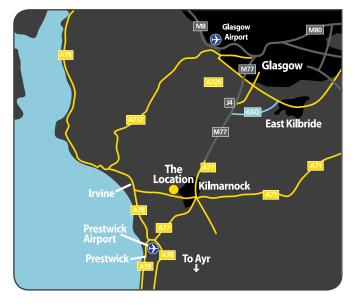

#### Location

Kilmarnock is centrally positioned in the Ayrshire marketplace lying some 17 miles southwest of Glasgow. The newly opened M77 Motorway has strengthened the Town's road connections with Glasgow City Centre now within 20 minutes drivetime and the Glasgow Southern Orbital linking to the M74 in Lanarkshire. Moorfield North Industrial Park occupies a strategic location on the west side of Kilmarnock fronting the A71 Kilmarnock to Irvine road. International Airports at Glasgow and Prestwick are both within easy reach and Fast Ferry services to Belfast run from nearby Troon.