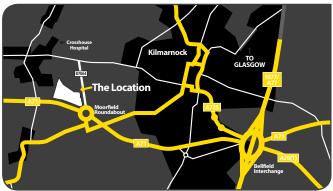

#### Location

Kilmarnock is centrally positioned in the Ayrshire marketplace lying some 17 miles southwest of Glasgow. The newly opened M77 Motorway has strengthened the Town's road connections with Glasgow City Centre now within 20 minutes drivetime and the Glasgow Southern Orbital linking to the M74 in Lanarkshire. Moorfield North Industrial Park occupies a strategic location on the west side of Kilmarnock fronting the A71 Kilmarnock to Irvine road. International Airports at Glasgow and Prestwick are both within easy reach and Fast Ferry services to Belfast run from nearby Troon.