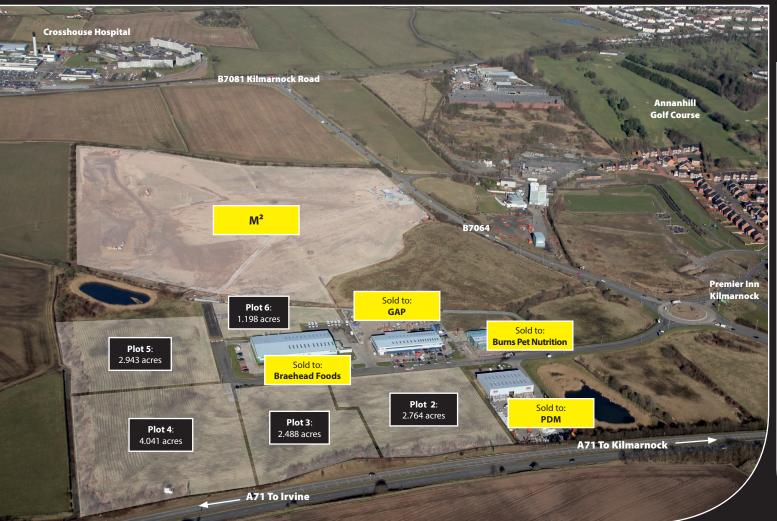

Existing occupiers include GAP, PDM, **Braehead Foods and Burns Pet Nutrition** 

## **SITE AREAS**

Plot 1A: SOLD

Plot 2: 1.118 Ha 2.764 acres

Plot 3: 1.007 Ha 2.488 acres

Plot 4: 1.635 Ha 4.041 acres

Plot 5: 1.191 Ha 2.943 acres

Plot 6: 0.484 Ha 1.198 acres

Plot 7: **SOLD** 