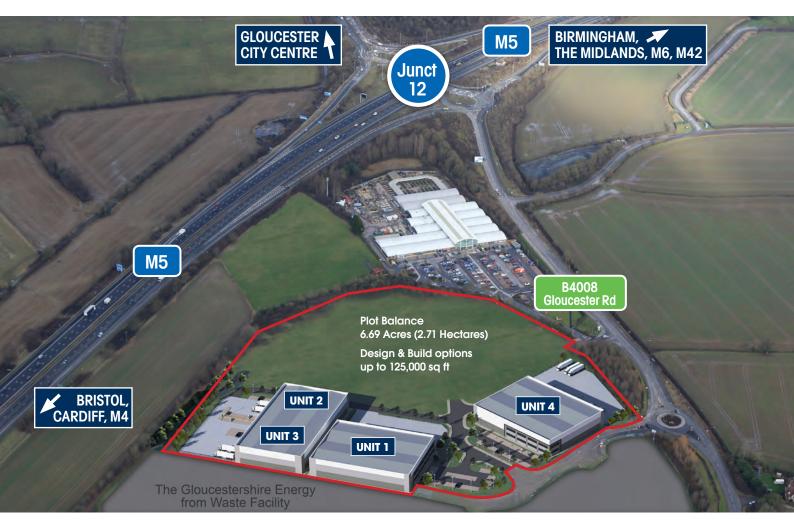

## **SERVICES PLANNING TERMS** All mains services are connected. For further information please contact the The site has an implemented planning agents. consent for B1 (Light Industrial), B2 Additional heat and power reserves (General Industrial) and B8 (Warehouse may be available subject to use & Distribution) uses. The consent applies and terms. to a variety of different sized buildings. Plot Balance 6.69 Acres (2.71 Hectares) **Design & Build options** up to 125,000 sq ft 2 No. Level UNIT 2 17,000 sq ft $\nabla$ 28 No. Car Parking UNIT 3 UNIT 1 $\triangleright$ 37 No. Car Parking 27,000 sq ft 37,500 sq ft $\triangleright$

## SCHEDULE OF ACCOMMODATION

40000

| Total Site Area                                    | 14.48 acres (5.86 hed                                                          | ctares)                                            |                                                                         |
|----------------------------------------------------|--------------------------------------------------------------------------------|----------------------------------------------------|-------------------------------------------------------------------------|
| Net Plot Area                                      | 1.20 acres (0.49 hectares)                                                     | Net Plot Area                                      | 2.34 acres (0.95 hectares)                                              |
| Level Access<br>Car Parking                        | 3<br>28                                                                        | Level Access<br>Car Parking                        | 2<br>40                                                                 |
| Total Area                                         | 27,000 sq ft (2,508m²)                                                         | Loading Docks                                      | 2                                                                       |
| Office (First Floor)                               | 3,000 sq ft (279m²)                                                            | Total Area                                         | 40,000 sq ft (3,72m <sup>2</sup> )                                      |
| UNIT 3<br>Net Warehouse Area                       | 24,000 sq ft (2,230m²)                                                         | Net Warehouse Area Office (2 storey)               | 31,000 sq ft (2,880m²)<br>9,000 sq ft (836m²)                           |
| Net Plot Area                                      | 2.04 acres (0.83 hectares)                                                     |                                                    |                                                                         |
| Car Parking                                        | 37                                                                             | Net Plot Area                                      | 0.68 acres (0.28 hectares)                                              |
| Level Access                                       | 2                                                                              | Car Parking                                        | 18                                                                      |
| Loading Docks                                      | 2                                                                              | Level Access                                       | 2                                                                       |
| Net Warehouse Area Office (First Floor) Total Area | 34,000 sq ft (3,159m²)<br>3,500 sq ft (325m²)<br><b>37,500 sq ft (3,484m²)</b> | Net Warehouse Area Office (First Floor) Total Area | 15,500 sq ft (1,440m²)<br>1,500 sq ft (139m²)<br>17,000 sq ft (1,579m²) |
| UNIT 1                                             | 0.4.000 4- (0.1502)                                                            | UNIT 2                                             | 15 500 and (1 440m2)                                                    |