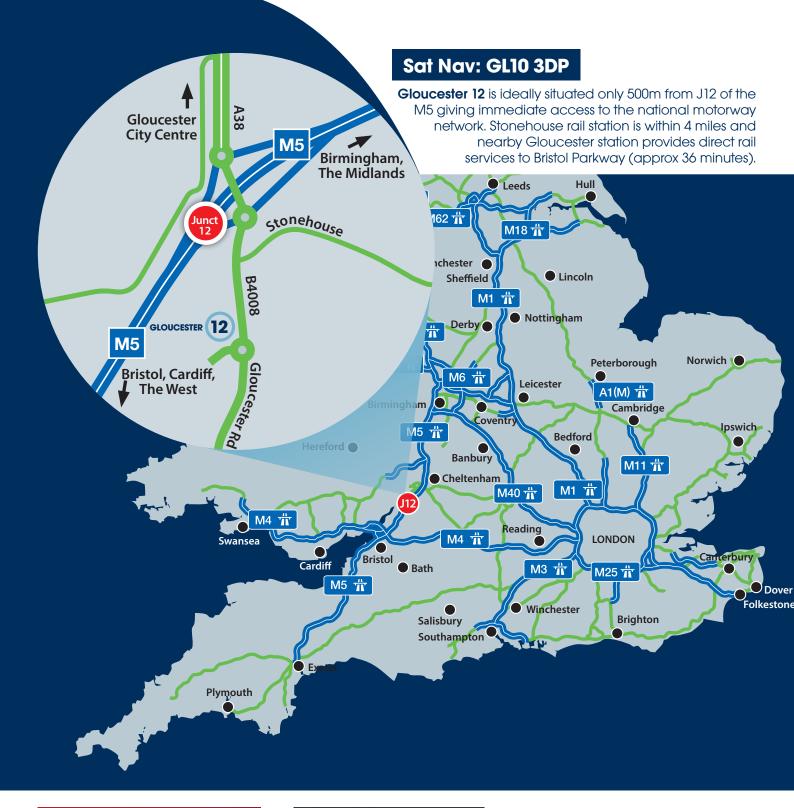

## HGV DISTANCES/ DRIVE TIMES

| J15 M5/J20 M4 | 20 miles  | 20 minutes         |  |
|---------------|-----------|--------------------|--|
| Bristol       | 30 miles  | 40 minutes         |  |
| Swindon       | 36 miles  | 48 minutes         |  |
| Cardiff       | 57 miles  | 1 hour             |  |
| Birmingham    | 60 miles  | 1 hour 13 minutes  |  |
| Reading       | 75 miles  | 1 hour 25 minutes  |  |
| Exeter        | 102 miles | 1 hour 44 minutes  |  |
| London        | 115 miles | 2 hours 20 minutes |  |
| Source: RAC   |           |                    |  |