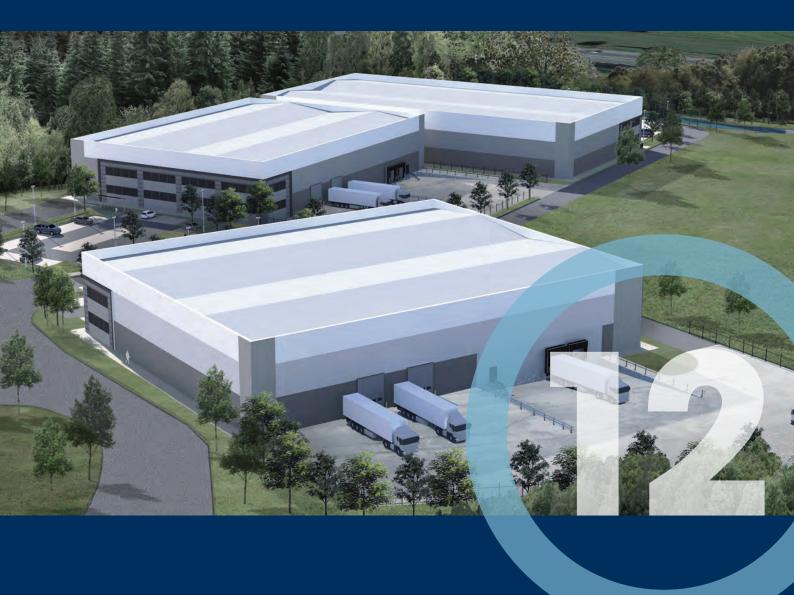

# FOR SALE/TO LET INDUSTRIAL/WAREHOUSE UNITS

- 9 months delivery programme
- ⊕ 20,000 125,000 sq ft
- Adjacent to J12 M5 motorway

www.gloucester12.co.uk