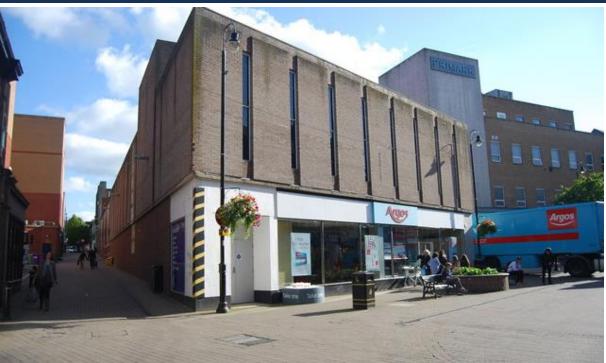

### **HARROGATE – 17/19 OXFORD STREET, HG1 1PY**



#### TO LET

New effectively full repairing and insuring lease for a term to be agreed, subject to 5 yearly upwards only rent reviews.

#### **RENT**

Upon application.

FLOOR AREAS SQ FT SQ M
Ground floor sales 5,420 503.53
Ground floor stock 250 23.23

#### EP(

Available upon request

RATEABLE VALUE £126,000

**RATES PAYABLE** 

£64,512

Occupiers will benefit from 100% rates relief for the 2020/21 period.

SUBJECT TO CONTRACT & VACANT POSSESSION



- Nearby retailers include Marks & Spencer, Jespers Stationer, The Works, Thompson Max Spielmann and Shuropody as well as F&B operators including The Champagne Concept, Baltzersens and McDonalds.
- Under the new E Use Class the property could be used as a **shop**, **café**, **restaurant**, **nursery** or **gym** without the need for a pla