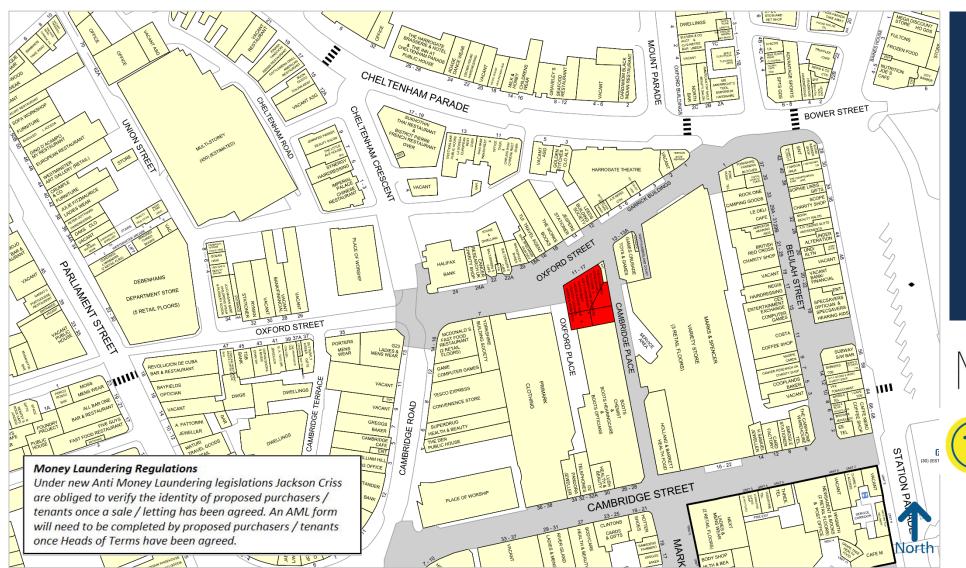

### **HARROGATE – 17/19 OXFORD STREET, HG1 1PY**

#### EP(

Available upon request

RATEABLE VALUE £126,000

**RATES PAYABLE** 

£64,512

Occupiers will benefit from 100% rates relief for the 2020/21 period.

SUBJECT TO CONTRACT & VACANT POSSESSION

- Nearby retailers include Marks & Spencer, Jespers Stationer, The Works, Thompson Max Spielmann and Shuropody as well as F&B operators including The Champagne Concept, Baltzersens and McDonalds.
- Under the new E Use Class the property could be used as a **shop**, **café**, **restaurant**, **nursery** or **gym** without the need for a planning application.