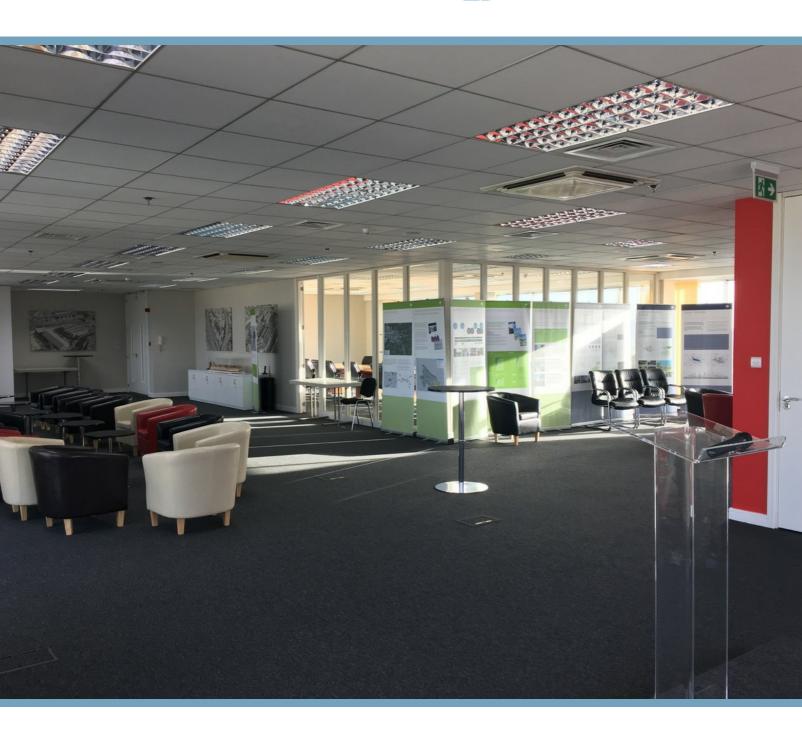

## Penthouse Office with Excellent Views of London To Let

This bright and spacious offices is now available to let in White City, with flexible lease terms and competitive rates. The office benefits from 24-hour access and 24-hour security with front of house reception and receptionist and boasts panoramic views across Central London.

The office is mainly open plan and benefits from a large meeting room and private offices.

Rent £33,910 per annum

**Est. S/C** £2.00 psf

S/C Details To include communal

cleaning, 24 hour security and manned

\_\_\_\_

Panoramic views accross London

\_\_\_\_

Dedicated visitor parking

\_\_\_\_

Large kitchen / break out area

\_\_\_\_

Suspended floor