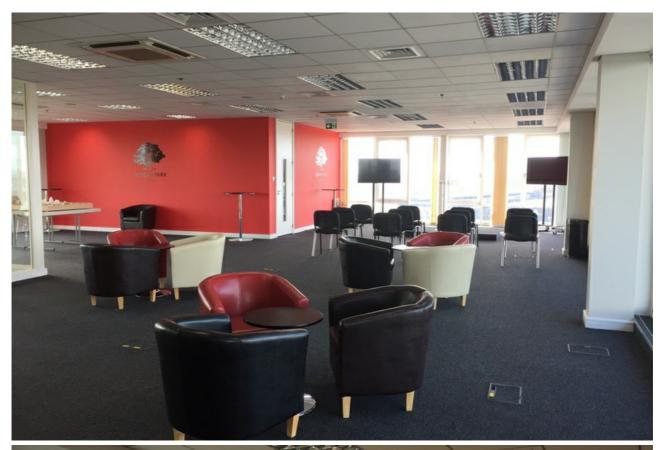

## Penthouse Office with Excellent Views of London To Let

This bright and spacious offices is now available to let in White City, with flexible lease terms and competitive rates. The office benefits from 24-hour access and 24-hour security with front of house reception and receptionist and boasts panoramic views across Central London.

The office is mainly open plan and benefits from a large meeting room and private offices.

Rent £33,910 per annum

**Est. S/C** £2.00 psf

S/C Details To include communal

cleaning, 24 hour security and manned