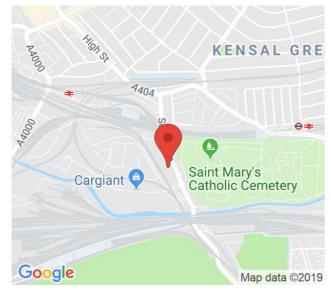

**Location overview** The property is located on Scrubs Lane opposite the junction for Hythe Road

and Car Giant and benefits from being a short drive to White City and

Shepard's Bush.

The property benefits from being 10 minute's walk to Willesden Junction station offering both Barkerloo and Overground Line trains. The M bus stop is located

at the front of the property which serves the 220 bus route.

Airports London Heathrow 10.3m, London City 12.6m, London Luton 24.6m

National rail Willesden Junction Low Level 0.4m, Willesden Junction 0.4m, Kensal Green

0.5m

**Tube** Willesden Junction 0.4m, Kensal Green 0.5m, Kensal Rise 0.8m

Estimated rates Tenants to make their own enquiries with the London Borough of Hammersmith

and Fulham.

Estimated service charge £2.00 psf