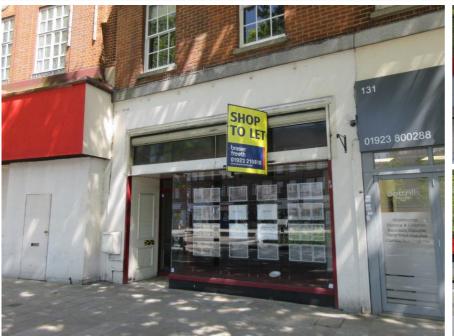

# REFURBISHED SHOP AND UPPER PARTS TO LET A1/A2 USE

#### WATFORD 133 THE PARADE, WD17 1NA

The Edward Hyde Building 38 Clarendon Road Watford Hertfordshire – WD17 1HZ

# DESCRIPTION

Mid terrace retail unit, with open plan area to ground floor and rear stairs giving access to a first floor comprising office/ stores and WC. The landlords are undertaking refurbishment works to include redecoration, new carpets, suspended ceiling and lighting, electrical upgrade, as well as making good of windows and the shop front.

The most recent use was an Estate Agents and it is therefore understood that A1 (Retail) or A2 (office and professional) uses are permitted.