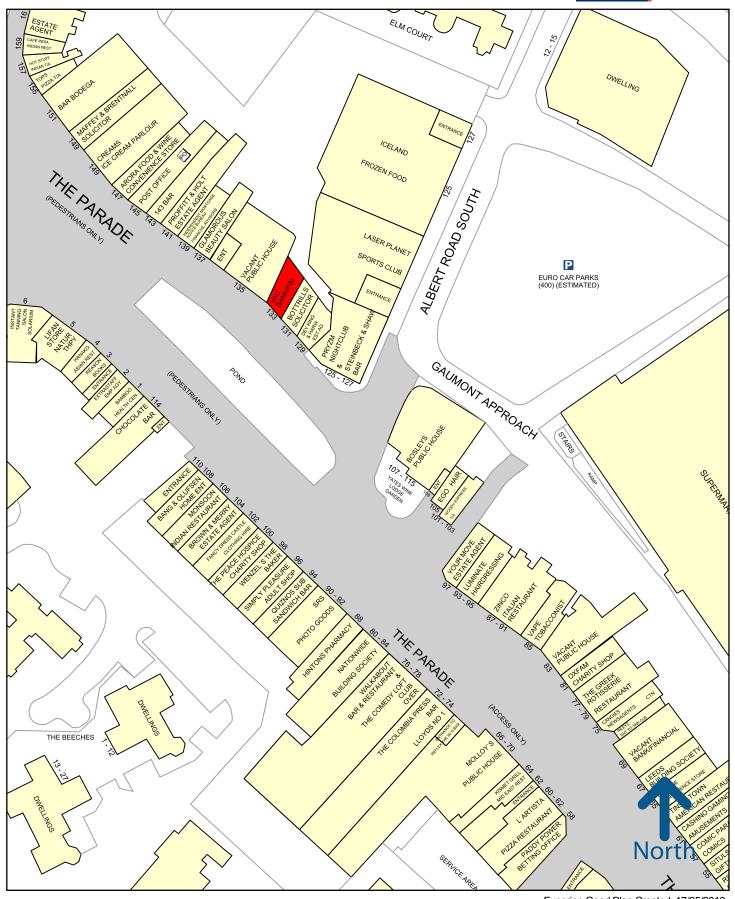

# LOCATION

Situated on The Parade in Watford town centre, the property is adjacent to the well-known pond and close to the events area, created as part of street improvements undertaken by Watford Borough Council in 2014.

Other nearby occupiers include a **Sainsbury's superstore** with associated public car park, **Iceland**, **Pryzm nightclub**, **Creams** and **Wenzels**.

# LEGAL COSTS

Each party is to be responsible for their own legal costs incurred in this transaction.

WAT002477

Benjamin Haston 01923 205519 benjamin.haston@brasierfreeth.com

Experian Goad Plan Created: 17/05/2018 Created By: Brasier Freeth

50 metres

Copyright and confidentiality Experian, 2017. © Crown copyright and database rights 2017. OS 100019885

For more information on our products and services: w.experian.co.uk/goad | goad.sales@uk.experian.com | 0845 601 6011