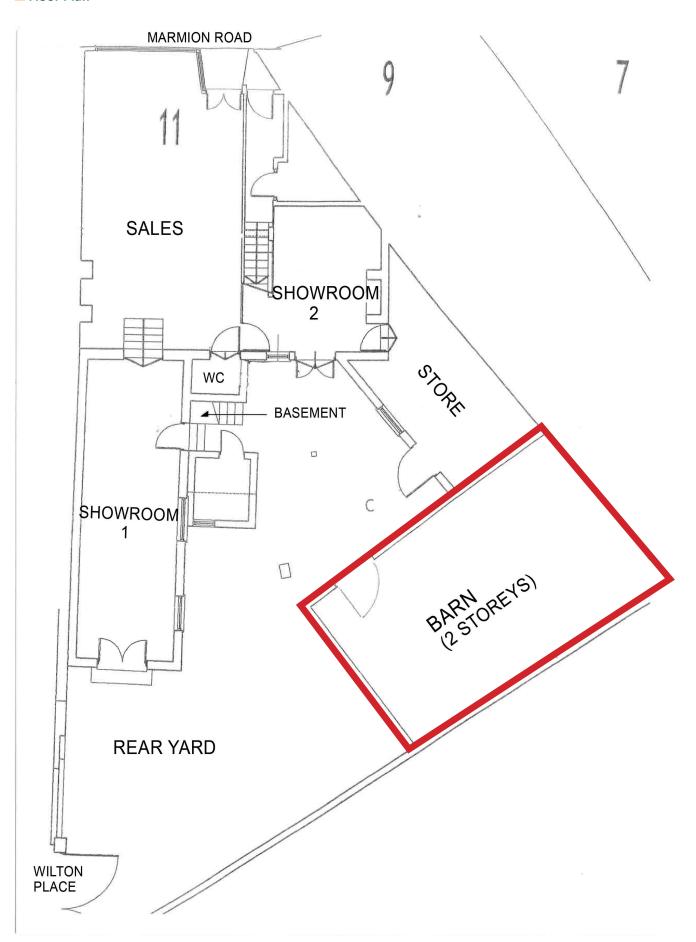

# The Barn, Wilton Place, Southsea PO5 2BG

Floor Plan

#### Accommodation

The property comprises a two storey self-contained building. Internally, the accommodation is open plan in nature and benefits from electric heating, kitchenette and WC. Externally, there is parking for two cars.

We have measured and calculate the premises to have the following Gross Internal Area (GIA):

| Description  | sq m  | sq ft |
|--------------|-------|-------|
| Ground Floor | 43.43 | 467   |
| First Floor  | 42.83 | 461   |
| Total        | 86.26 | 929   |