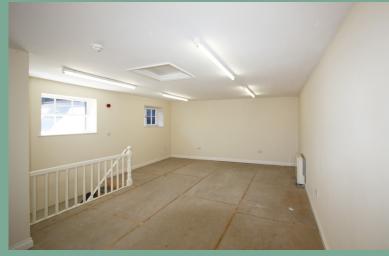

#### Accommodation

The property comprises a two storey self-contained building. Internally, the accommodation is open plan in nature and benefits from electric heating, kitchenette and WC. Externally, there is parking for two cars.

We have measured and calculate the premises to have the following Gross Internal Area (GIA):

| Description  | sq m  | sq ft |
|--------------|-------|-------|
| Ground Floor | 43.43 | 467   |
| First Floor  | 42.83 | 461   |
| Total        | 86.26 | 929   |