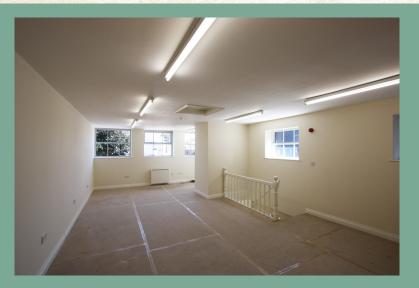

#### Accommodation

The property comprises a two storey self-contained building. Internally, the accommodation is open plan in nature and benefits from electric heating, kitchenette and WC. Externally, there is parking for two cars.

We have measured and calculate the premises to have the following Gross Internal Area (GIA):

| Description  | sq m  | sq ft |
|--------------|-------|-------|
| Ground Floor | 43.43 | 467   |
| First Floor  | 42.83 | 461   |
| Total        | 86.26 | 929   |