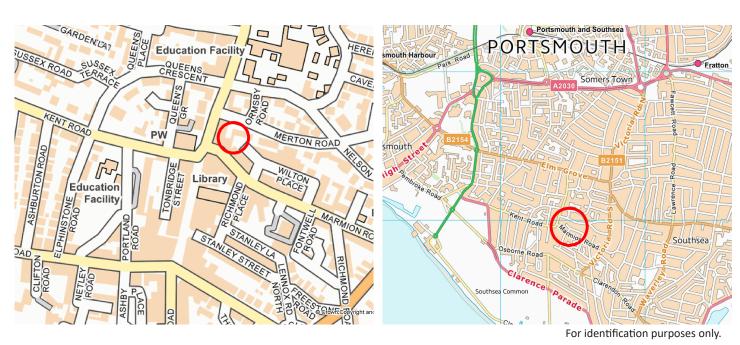

#### Location Maps

Flude Commercial for themselves and for the vendors or lessors of this property whose agents they are give notice that: i) these particulars are set out in good faith and are believed to be correct but their accuracy cannot be guaranteed and they do not form any part of any contract; ii) no person in the employment of Flude Commercial has any authority to make or give any representation or warranty whatsoever in relation to this property.

#### Location

Osborne Road, Palmerston Road and Marmion Road form the main commercial centre of Southsea. The area is a popular, established retail and leisure destination, with national and independent occupiers in the vicinity including Waitrose, Toni & Guy, Rowans Hospice The Marmion Public House and Brasserie Lou Lou's.

The property is situated on Wilton Place, which is accessed from Marmion Road.