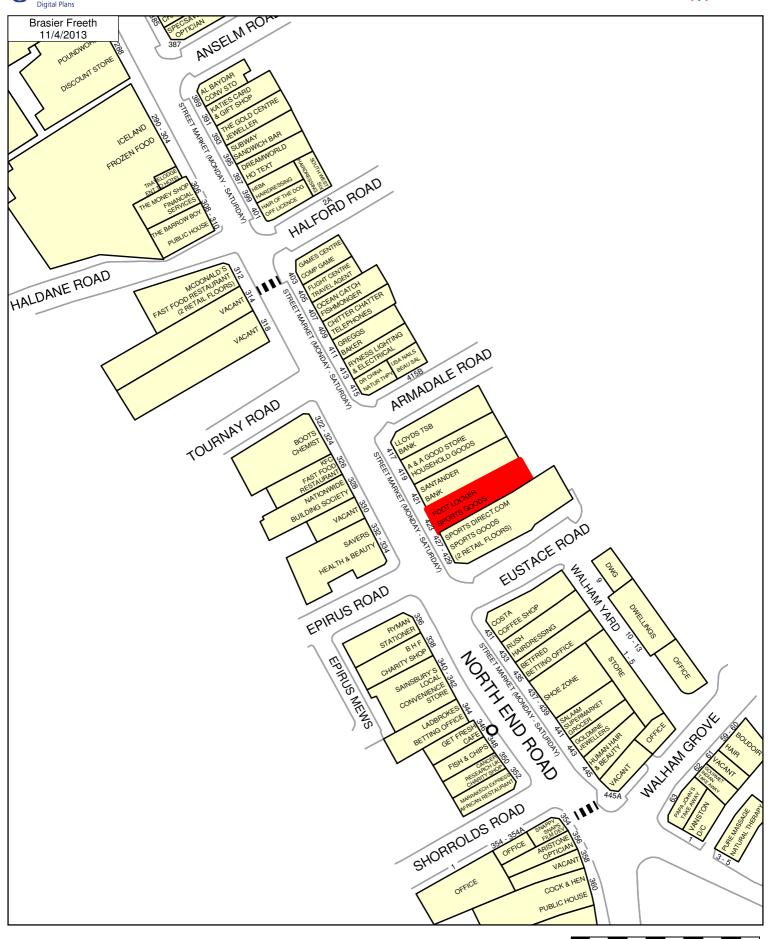

#### LOCATION

The property is prominently positioned within the prime stretch of North End Road, close to the junction with Vanston Place and Fulham Broadway. Fulham Broadway Underground Station (District Line) is located a short walk away.

Nearby multiple occupiers include Costa, Savers, Sports Direct, Boots, Sainsbury's and Rymans.