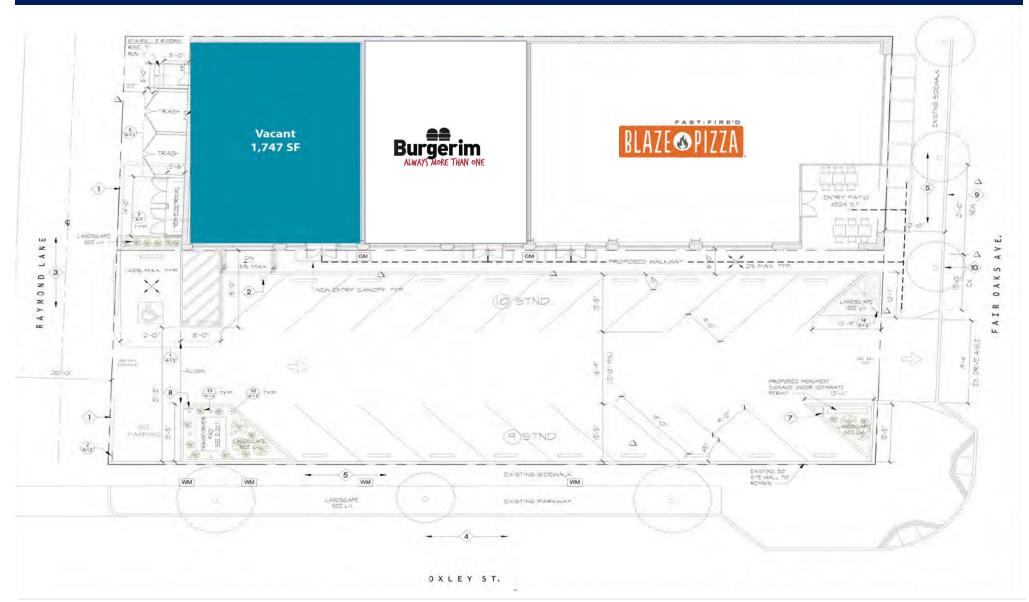

#### **Property Highlights**

- · Join Blaze Pizza
- · Prime space along high profile Fair Oaks retail corridor
- Central location across from two major grocery stores Vons & Pavilions
- Dense population with affluent income demographics
- · Grease interceptor hook ups and potential for outdoor patio
- High daytime population with approximately 10,569 workers in a 1 mile radius