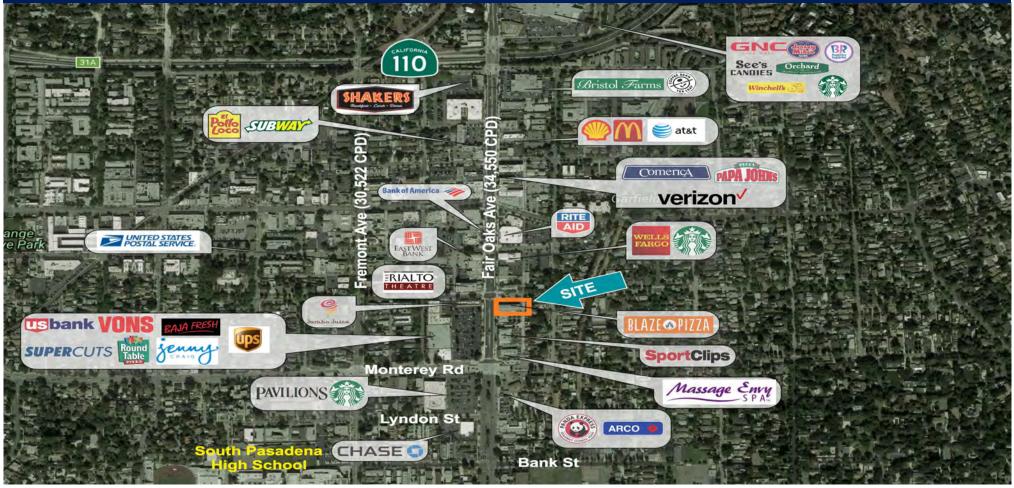

#### **Property Highlights**

- · Join Blaze Pizza
- · Prime space along high profile Fair Oaks retail corridor
- Central location across from two major grocery stores Vons & Pavilions
- Dense population with affluent income demographics
- · Grease interceptor hook ups and potential for outdoor patio
- High daytime population with approximately 10,569 workers in a 1 mile radius

### **Demographic Highlights**

| 2017 Estimates | 1-Mile    | 2-Mile    | 3-Mile   |
|----------------|-----------|-----------|----------|
| Population     | 24,894    | 106,464   | 253,354  |
| Avg. HH Income | \$121,407 | \$104,186 | \$93,810 |