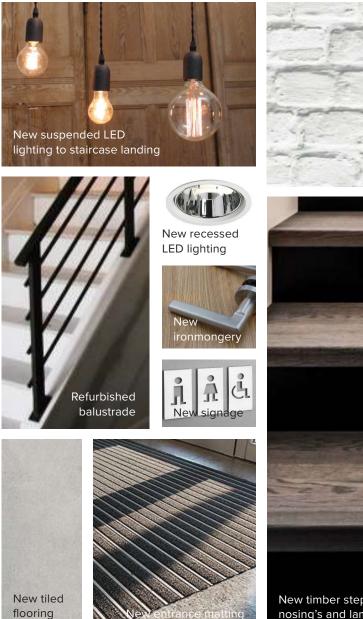

### Cat A Finishes: Unit 1 & 2

New timber steps cladding with nosing's and laminate treads