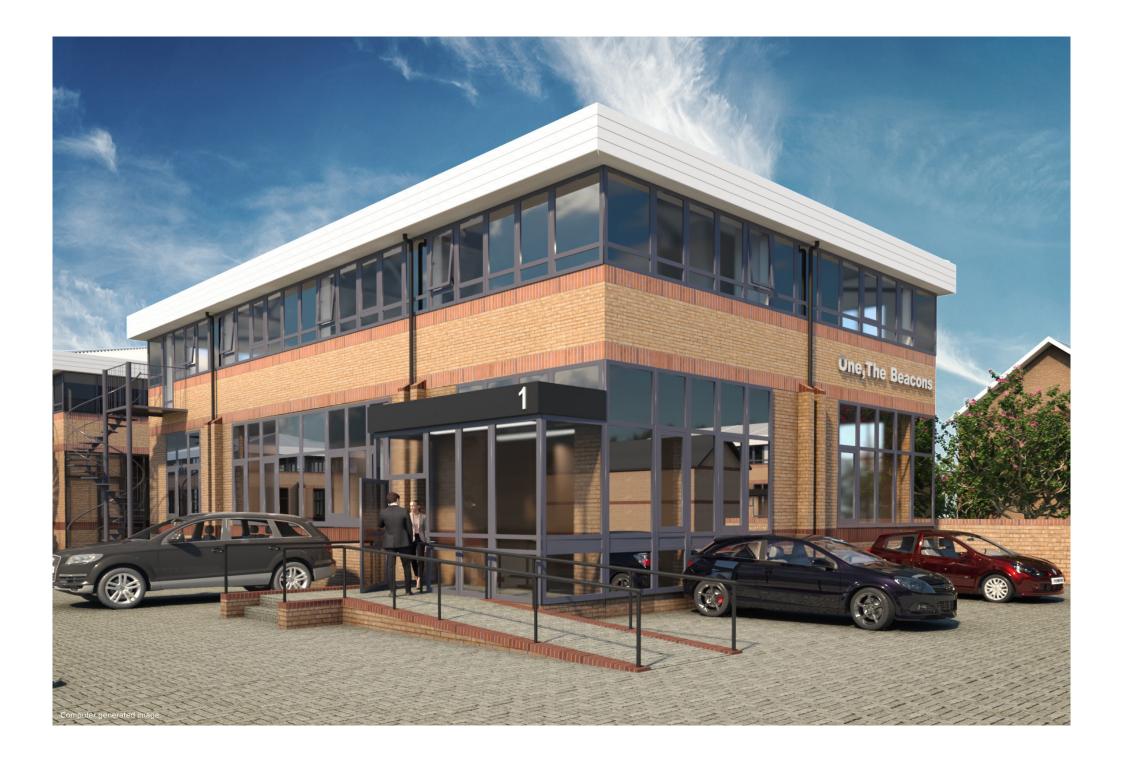

# THE BEACONS

HATFIELD

TO LET – UNIT 1 4,132 SQ. FT. / 383.9 SQ. M.

### 2

TO LET – UNIT 2 4,234 SQ. FT. / 393.4 SQ. M.

BEACONSFIELD ROAD HATFIELD, AL10 8RS

The Beacons are a courtyard development of 5 buildings, next to Hatfield Station. (Kings Cross/St Pancras 21 mins) All of the buildings are arranged over ground and first floors and benefit from generous car parking.

#### DESCRIPTION

Modern two-storey detached campus offices.

The estate forms part of a cluster of office buildings in the old town area around the station to which it is immediately accessible.

The building is of brick construction with extensive glazing providing excellent natural lighting.