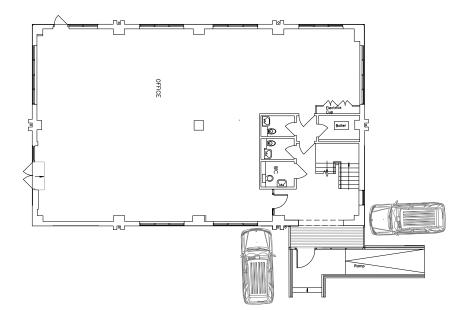

## Proposed layout Unit 1 & 2

Proposed Cat A: Unit 1 Ground Floor

Proposed Cat A: Unit 1 First Floor

| FLOOR AREAS (NET) APPROX |             |
|--------------------------|-------------|
| Ground Floor:            | 1,978 sq ft |
| First Floor:             | 2,154 sq ft |
| Total:                   | 4,132 sq ft |