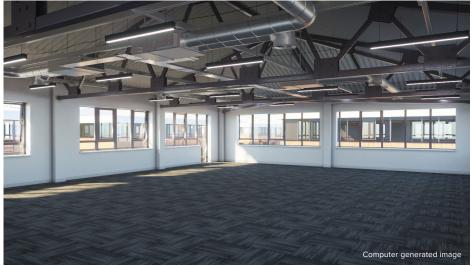

#### DESCRIPTION

Modern two-storey detached campus offices.

The estate forms part of a cluster of office buildings in the old town area around the station to which it is immediately accessible.

The building is of brick construction with extensive glazing providing excellent natural lighting.

Each floor provides a single flexible openplan space serviced from an entrance and staircase with male and female toilets at ground and first floor level.

The building has been fully refurbished and the specification provides:

- Fully refurbished Units
- Exposed ceilings throughout
- Exposed new ducted fancoil units providing heating and cooling.
- New suspended LED light fittings throughout the offices.
- Newly carpeted floors to raised access floor to the offices with Floors boxes providing power located at 1 per 10m2
- New Three phase distribution board with split load metering.
- New fire alarm system.
- Newly refurbished W/C's
- New Entrance configuration into the offices at Ground floor.