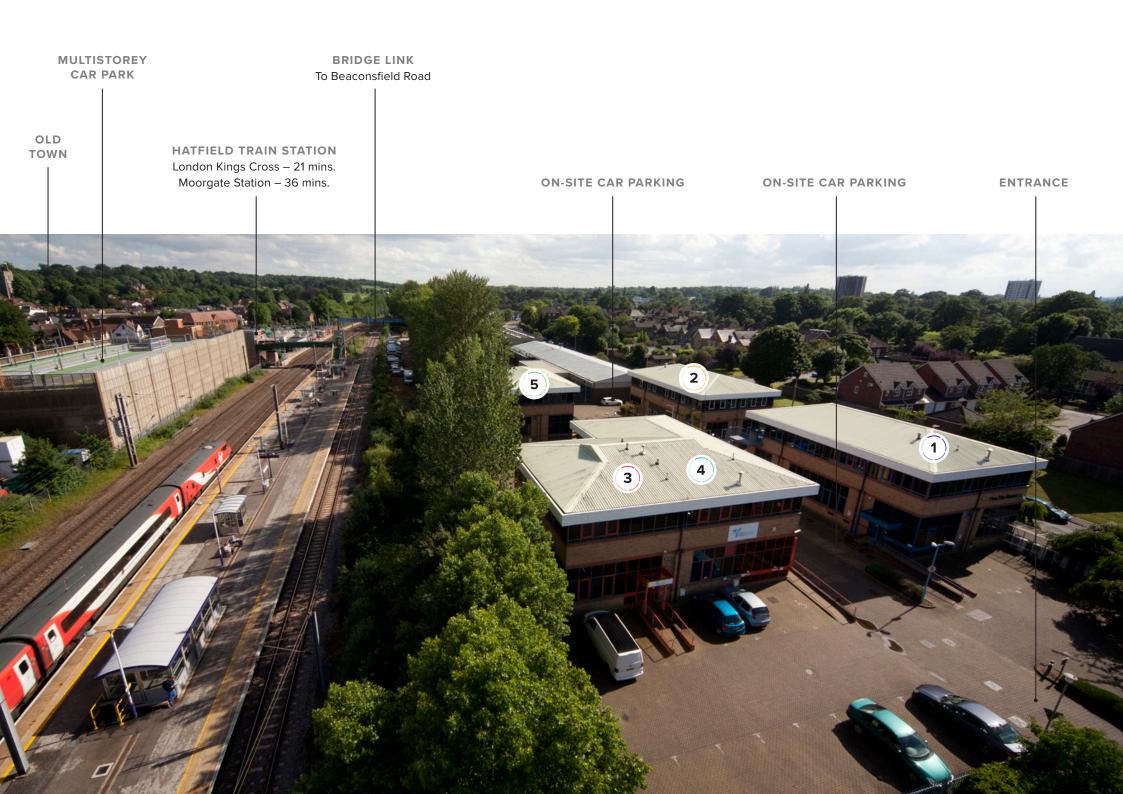

#### HATFIELD

Hatfield occupies a nodal position in the transport network north of the M25.

It is approximately 6 miles north of the M25 at Junction 23 (South Mimms) and the A414 dual carriageway provides a fast alternative east west link between the M1 at Hemel Hempstead and the M11 at Harlow.

The adjoining towns of St Albans, Harpenden, Welwyn Garden City, Hertford, Potters Bar and Borehamwood all easily accessible.

Train services from Hatfield to London Kings Cross are every 15 minutes with the fastest travel time of approximately 21 minutes with Piccadilly and Victoria line links at Finsbury Park.

There are 19 allocated car spaces with additional roadside car parking immediately adjoining.