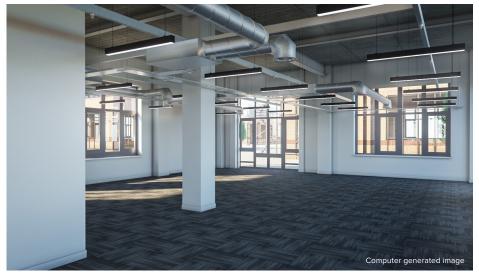

#### DESCRIPTION

Modern two-storey detached campus offices.

The estate forms part of a cluster of office buildings in the old town area around the station to which it is immediately accessible.

The building is of brick construction with extensive glazing providing excellent natural lighting.

Each floor provides a single flexible openplan space serviced from an entrance and staircase with male and female toilets at ground and first floor level.

The building has been fully refurbished and the specification provides:

- Fully refurbished Units
- Exposed ceilings throughout
- Exposed new ducted fancoil units providing heating and cooling.
- New suspended LED light fittings throughout the offices.
- Newly carpeted floors to raised access floor to the offices with Floors boxes providing power located at 1 per 10m2
- New Three phase distribution board with split load metering.
- New fire alarm system.
- Newly refurbished W/C's
- New Entrance configuration into the offices at Ground floor.