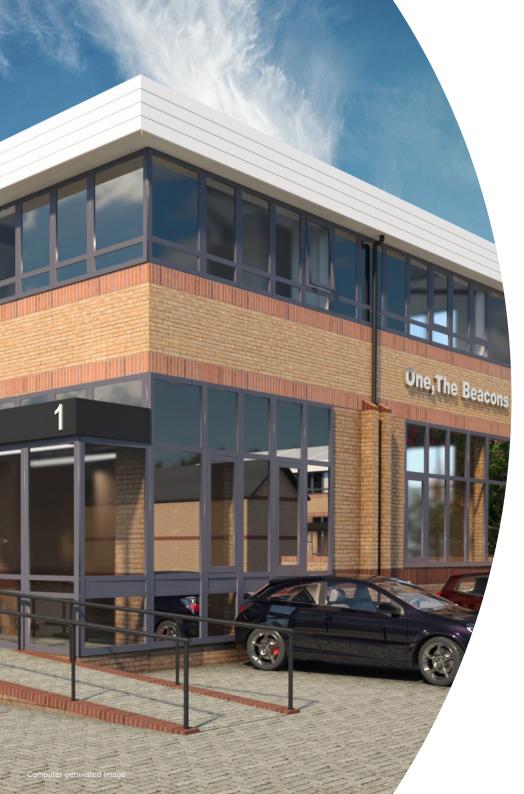

# THE BEACONS

HATFIELD

TO LET – UNIT 1 4,132 SQ. FT. / 383.9 SQ. M.

#### DESCRIPTION

Modern two-storey detached campus offices.

The estate forms part of a cluster of office buildings in the old town area around the station to which it is immediately accessible.

The building is of brick construction with extensive glazing providing excellent natural lighting.