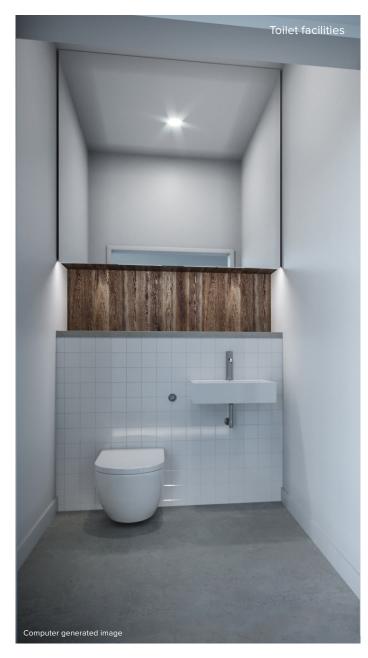

Each floor provides a single flexible openplan space serviced from an entrance and staircase with male and female toilets at ground and first floor level.

The building has been fully refurbished and the specification provides:

- Fully refurbished Units
- Exposed ceilings throughout
- Exposed new ducted fancoil units providing heating and cooling.
- New suspended LED light fittings throughout the offices.
- Newly carpeted floors to raised access floor to the offices with Floors boxes providing power located at 1 per 10m2
- New Three phase distribution board with split load metering.
- New fire alarm system.
- Newly refurbished W/C's
- New Entrance configuration into the offices at Ground floor.