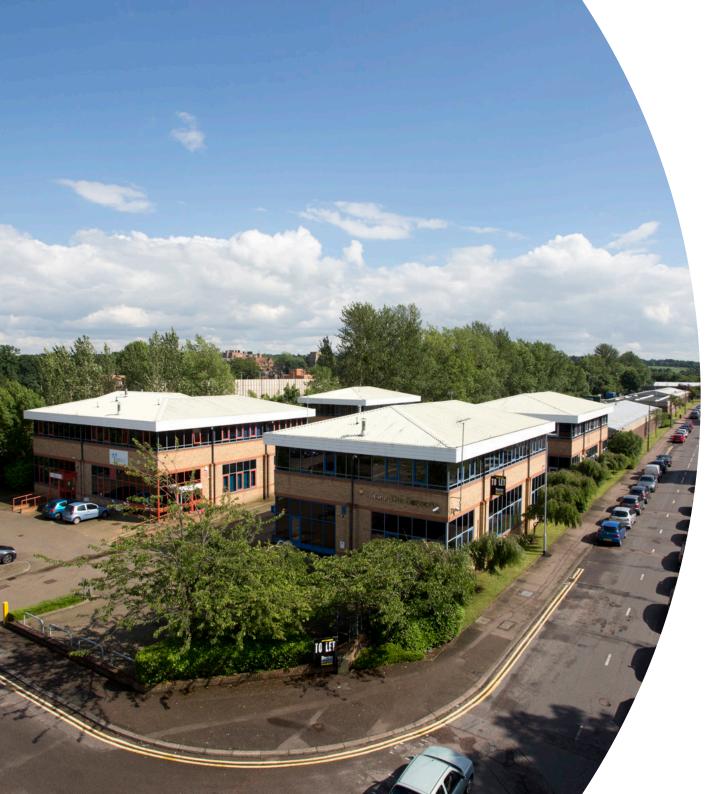

### 2

TO LET – UNIT 2 4,234 SQ. FT. / 393.4 SQ. M.

BEACONSFIELD ROAD HATFIELD, AL10 8RS

The Beacons are a courtyard development of 5 buildings, next to Hatfield Station. (Kings Cross/St Pancras 21 mins) All of the buildings are arranged over ground and first floors and benefit from generous car parking.