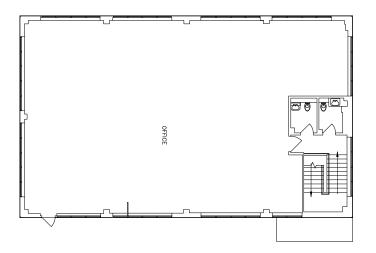

## Proposed layout Unit 1 & 2

Proposed Cat A: Unit 1 Ground Floor

Proposed Cat A: Unit 1 First Floor

| FLOOR AREAS (NET) APPROX |             |
|--------------------------|-------------|
| Ground Floor:            | 2,037 sq ft |
| First Floor:             | 2,197 sq ft |
| Total:                   | 4,234 sq ft |