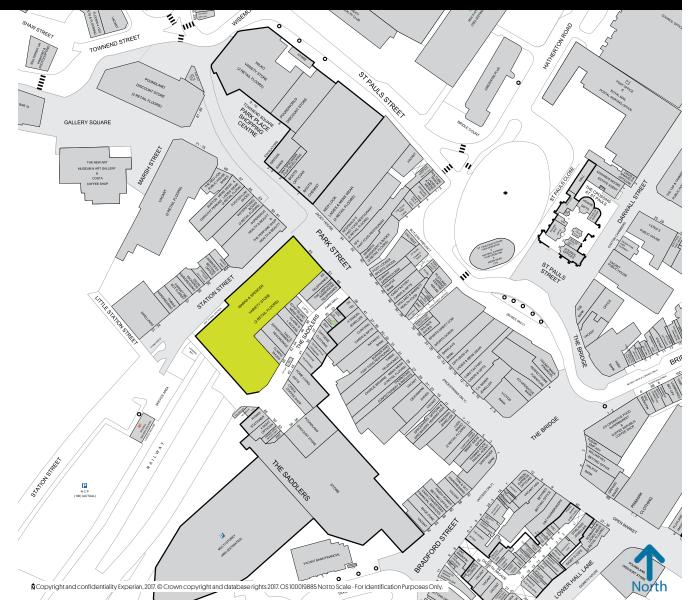

### LOCATION

The subject property is situated on the prime pedestrianised pitch of Park Street with a secondary entrance into The Saddler Shopping Centre. Retailers in close proximity include New Look, Boots, Superdrug and McDonalds.