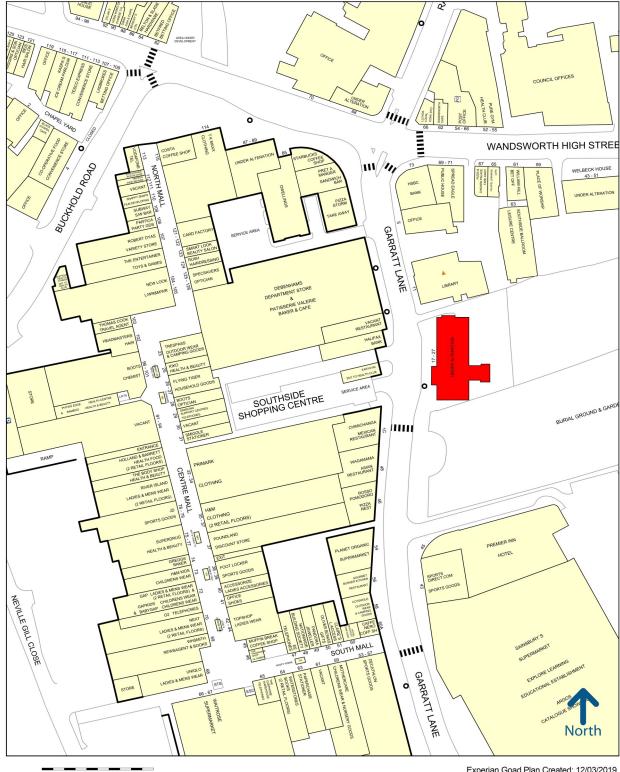

# Location

The subject property is situated in Wandsworth Town, an affluent district of South West London within the London Borough of Wandsworth.

The premises front Garratt Lane, directly opposite Southside Shopping Centre and immediately opposite the side entrance into Debenhams. Garratt Lane is an important arterial route linking Wandsworth to Tooting, providing bus routes through to the tube network at Tooting, or access to mainline train services into Clapham Junction, Vauxhall and London Waterloo.

# **Description**

Block A fronts Garratt Lane and will be the first (four storey) residential block to be delivered in early 2019.

This block provides a brand new double height retail/leisure space offering the approximate areas and dimensions: