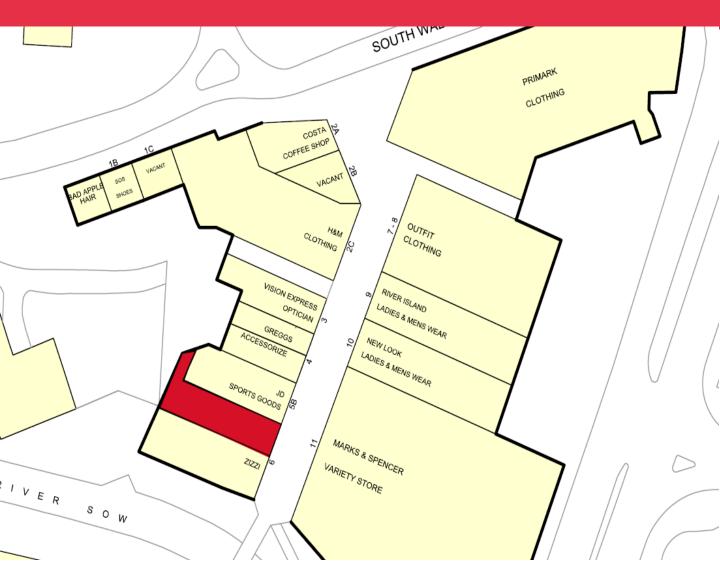

### Description

The subject property occupies a prominent position within the newly developed Riverside, adjacent to **JD Sports** and **Zizzi** and is suitable for either retail or leisure uses.

**The Odeon** cinema opened in December 2018 which has added the vibrant mix of retail and leisure uses within the scheme.