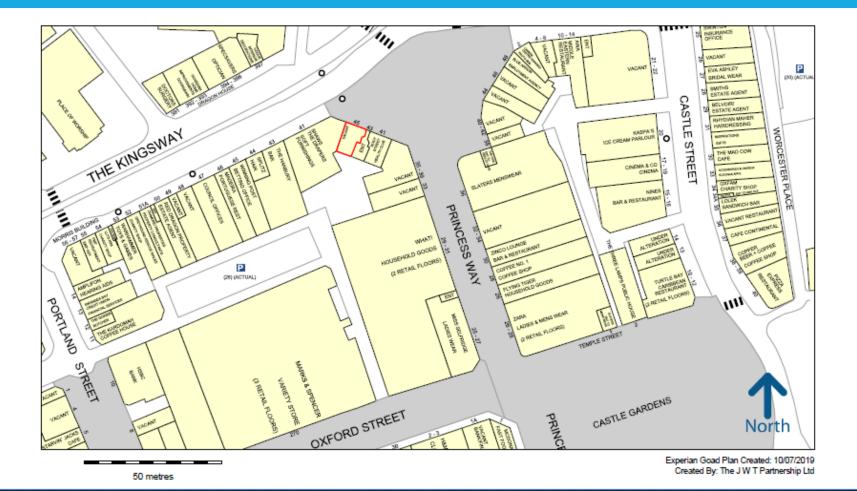

# LOCATION

Pearl House is prominently located on the corner of The Kingsway and Princess Way in the heart of Swansea City Centre. The block is situated opposite Princess Way retail development with occupiers including: Slaters Menswear, Zinco Lounge and Coffee#1. The property benefits from good pedestrian footfall and is visible from the busy Kingsway.