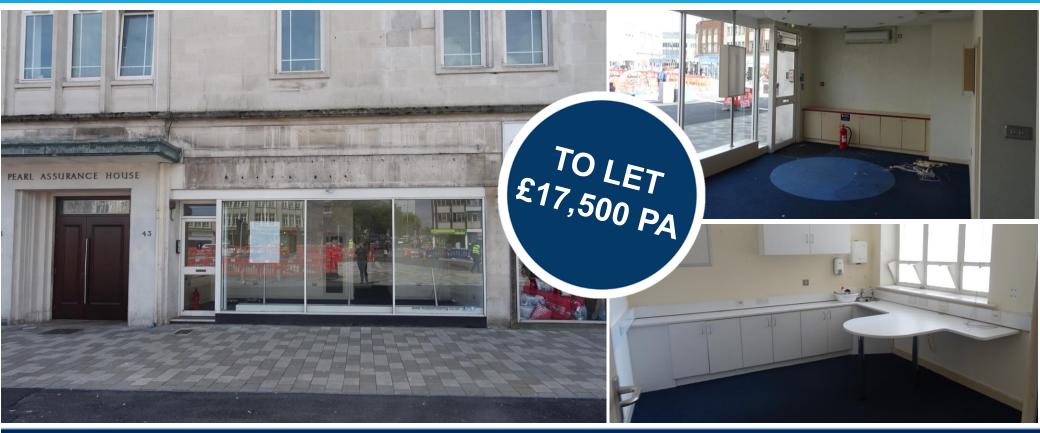

Unit 45, Pearl House, Princess Way, Swansea, SA1 5HF

- Ground floor retail unit •
- **Prominent City Centre Location** ۲
- Opposite: The Dragon Hotel ۲
- Net internal area: 123.5 m<sup>2</sup> (1,329ft<sup>2</sup>) •
- Rent: £17,500 per annum exclusive •

### DESCRIPTION

Pearl House comprises a terraced building arranged over four floors. The ground floor has been redeveloped to provide 6 retail units with residential apartments above.

The subject property comprises a retail unit which is presented to a good standard. The unit offers retail space, two separate treatment rooms and a WC at ground floor level. Internal stairs lead to the basement which provides additional ancillary space, W.C. facilities and a kitchen.