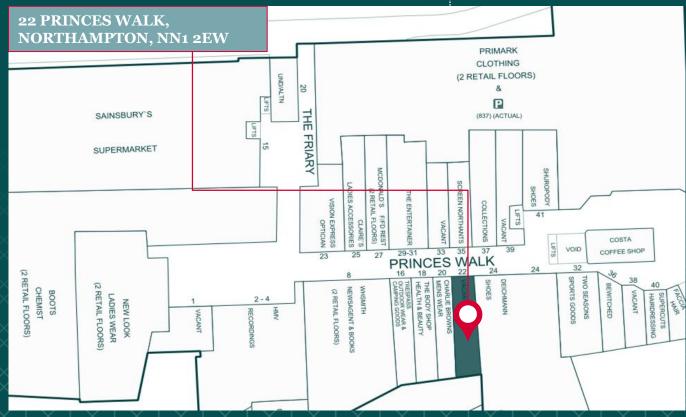

## PRINCES WALK | NORTHAMPTON | NN1 2EW

The subject property is located in a prime pitch on the upper mall of the Grosvenor Centre.

The property is available by way

subject to rent review at year 5.

of a new 10 year effective full

repairing and insuring lease

# 22 PRINCES WALK NORTHAMPTON | NN1 2EW