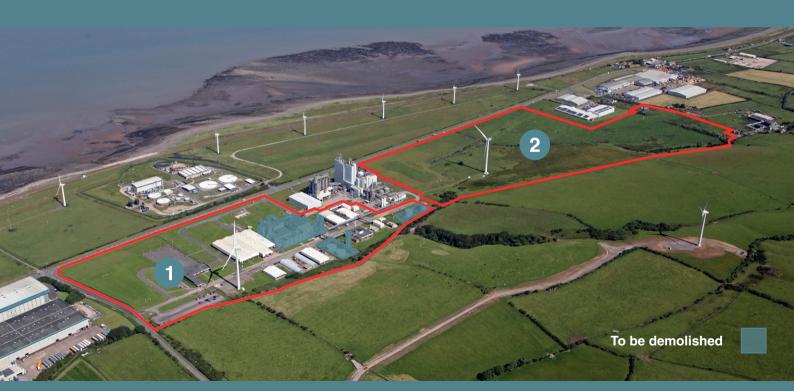

#### **DESCRIPTION**

- For Sale in whole or constituent parts
- Total 86.6 acres (35.05 ha) approx.
- Manufacturing site (1) 32.36 acres (13.1Ha)
- Comprising existing ossice & warehouse accommodation -131,633 sq ft (12,229 sq m) approx.
- Suitable for manufacturing use or redevelopment
- Reduced electricity costs via wind turbines
- North Site (2) 54.24 acres (21.95 Ha)
- Approx 1 mile from Port of Workington