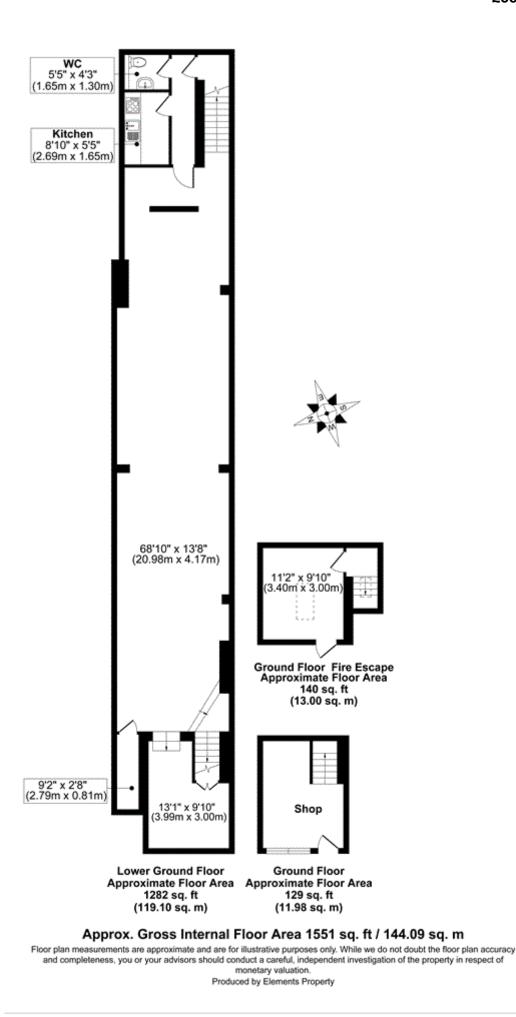

The available premises has an attractive timber and glazed frontage with security shutters. From the ground floor reception and sales area of approximately 250 sqft stairs lead to a large basement showroom providing over 900 sqft of open plan sales space with high ceilings. To the rear of the unit are separate, private WC and kitchen facilities and a useful staff room/office/store room with skylight. There is a further basement store room to the front of the shop.

This a practical and affordable premises offering a large basement sales area suitable for numerous uses, such as a g ...

- Rateable Value £24
- 500
- Rates payable for 2019/2020 estimated using the current UBR of 0.491 = £12
- 029.50 per annum
- Interested parties are advised to make their own enquiries with the Local Authority for confirmation purposes.