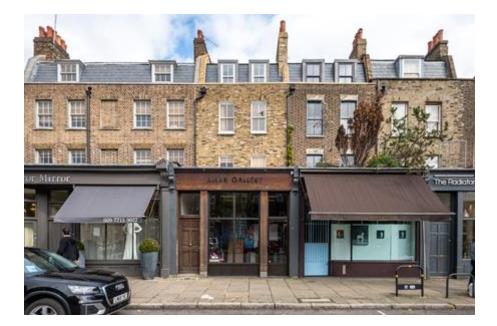

# Penton Street, Angel, Islington, London, N1

£35,000 per annum , 1 reception

Excellent opportunity to take a new lease on this A1 retail unit, well located in a parade of boutique shops in Islington.

Penton Street runs north from the junction of Pentonville Road and Amwell Street, adjacent to Chapel Market and a short walk from both Kings Cross and Angel stations.

The available premises has an attractive timber and glazed frontage with security shutters. From the ground floor reception and sales area of approximately 250 sqft stairs lead to a large basement showroom providing over 900 sqft of open plan sales space with high ceilings. To the rear of the unit are separate, private WC and kitchen facilities and a useful staff room/office/store room with skylight. There is a further basement store room to the front of the shop.