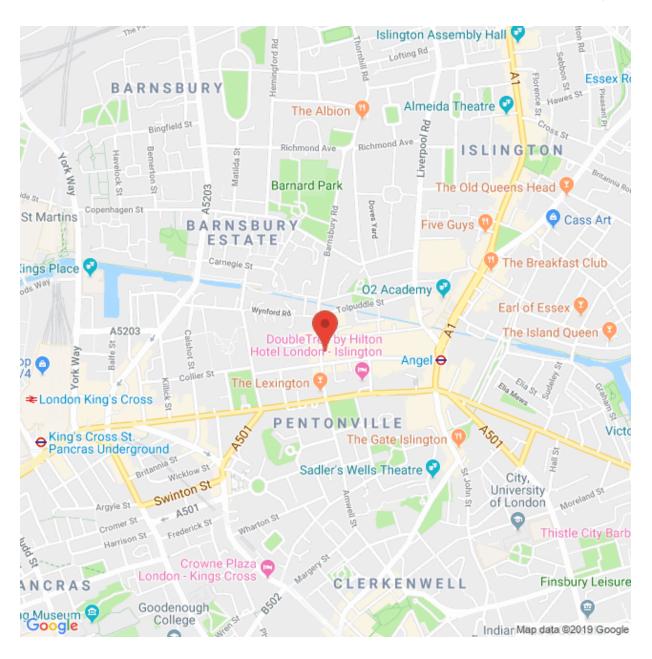

# Penton Street, Angel, Islington, London, N1

£35,000 per annum , 1 reception

Excellent opportunity to take a new lease on this A1 retail unit, well located in a parade of boutique shops in Islington.

Penton Street runs north from the junction of Pentonville Road and Amwell Street, adjacent to Chapel Market and a short walk from both Kings Cross and Angel stations.

Fyfe Mcdade, 1, Charlotte Road, London, EC2A 3DH info@fyfemcdade.com Telephone: 020 7613 4044

Penton Street, Angel, Islington, London, N1 9QA