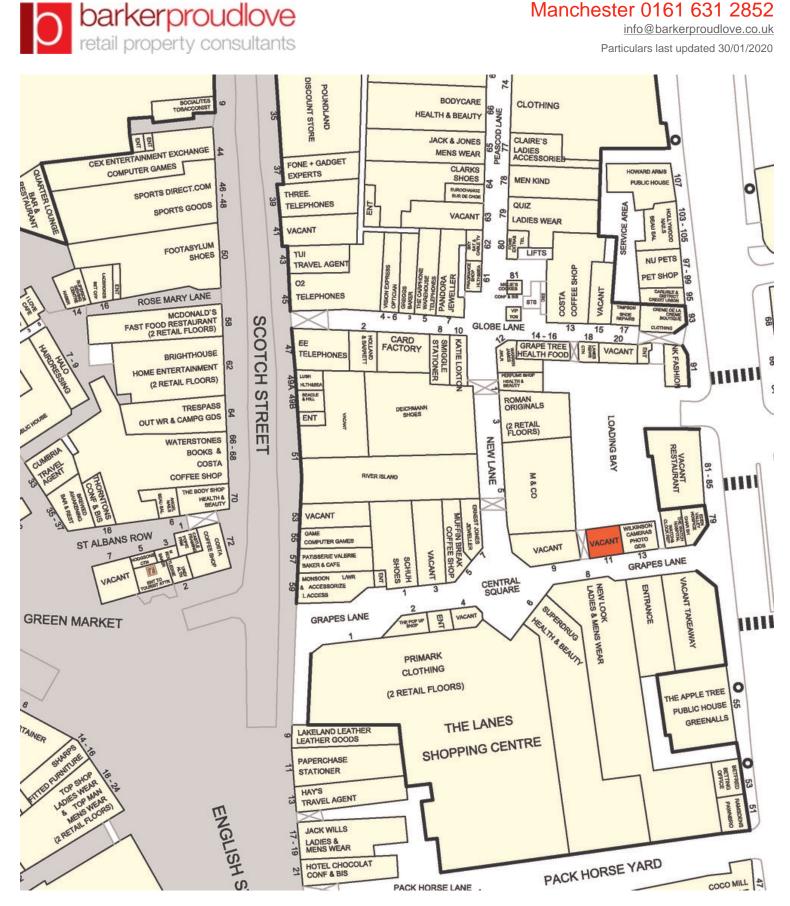

The Lanes Shopping Centre is the dominant element of retail in the city centre and is home to well known high street names including Primark, Next, Debenhams, Deichmann, River Island, H&M, JD, Clarks, Pandora and Katie Loxton.

The centre boasts a 625 space multi-storey car park.

This unit is located on Grapes Lane, which is currently home to retailers such as New Look, Schuh, Primark, Muffin Break and Superdrug.