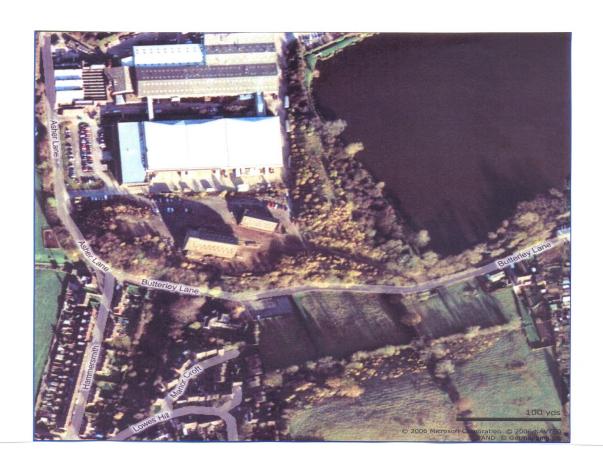

# ASHER LANE, RIPLEY - AERIAL SHOT

#### 7.4 acres

on an unconditional basis.

The site has frontages to both Asher Lane and Butterley Lane. Butterley Lane is a private road, owned part by my clients. I believe it would be suitable for a variety of uses.

I take pleasure in enclosing a previous indicative residential scheme as well as a site plan from which you will see there is a disused tunnel running beneath the site. This is classified as a 'disused transport route' within the Local Plan and will need to be preserved for possible future use.