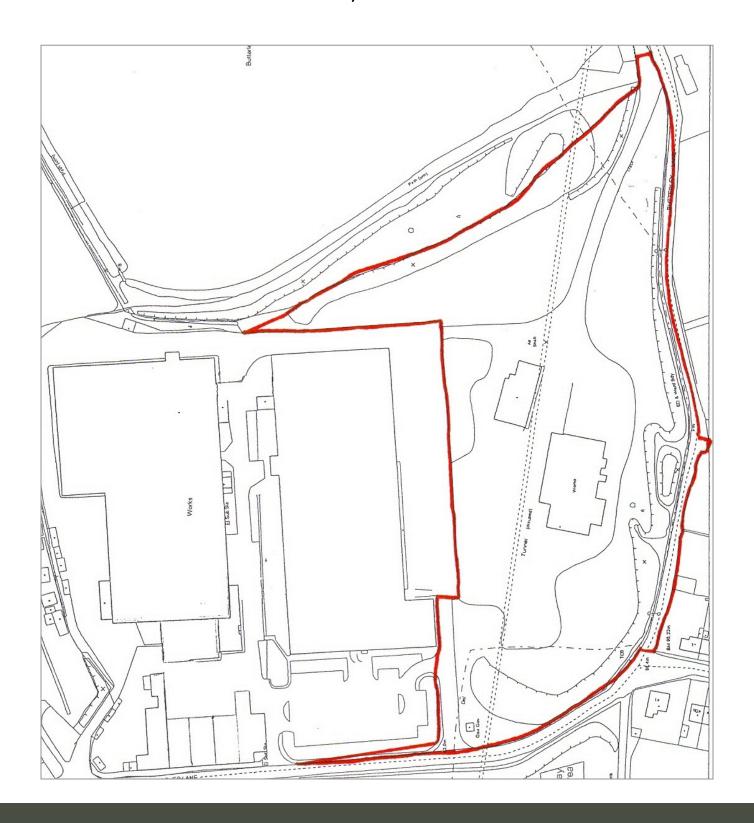

# ASHER LANE, RIPLEY - SITE PLAN

I take pleasure in enclosing a previous indicative residential scheme as well as a site plan from which you will see there is a disused tunnel running beneath the site. This is classified as a 'disused transport route' within the Local Plan and will need to be preserved for possible future use.