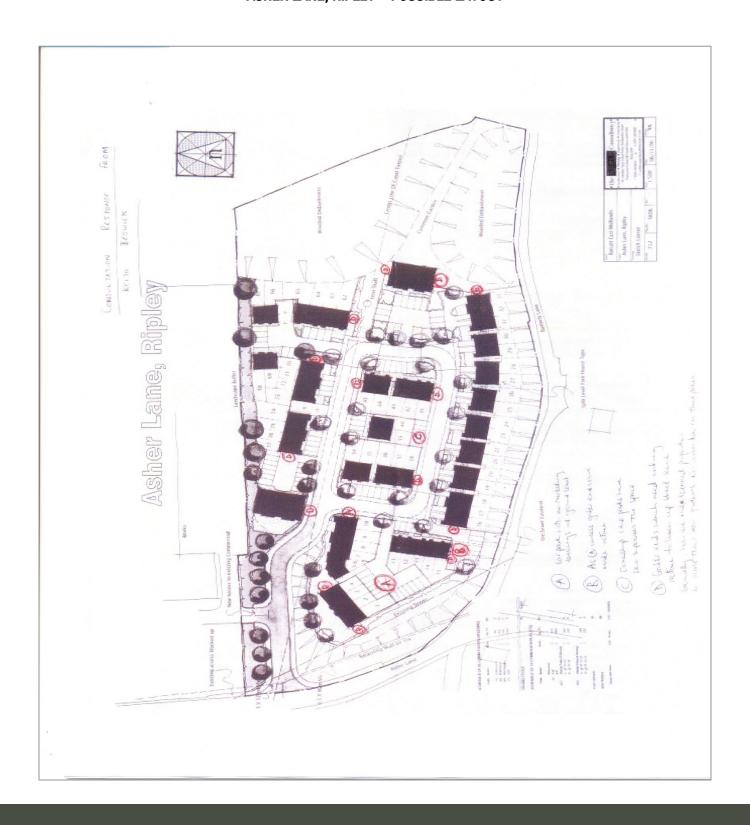

### ASHER LANE, RIPLEY - POSSIBLE LAYOUT

I take pleasure in enclosing a previous indicative residential scheme as well as a site plan from which you will see there is a disused tunnel running beneath the site. This is classified as a 'disused transport route' within the Local Plan and will need to be preserved for possible future use.