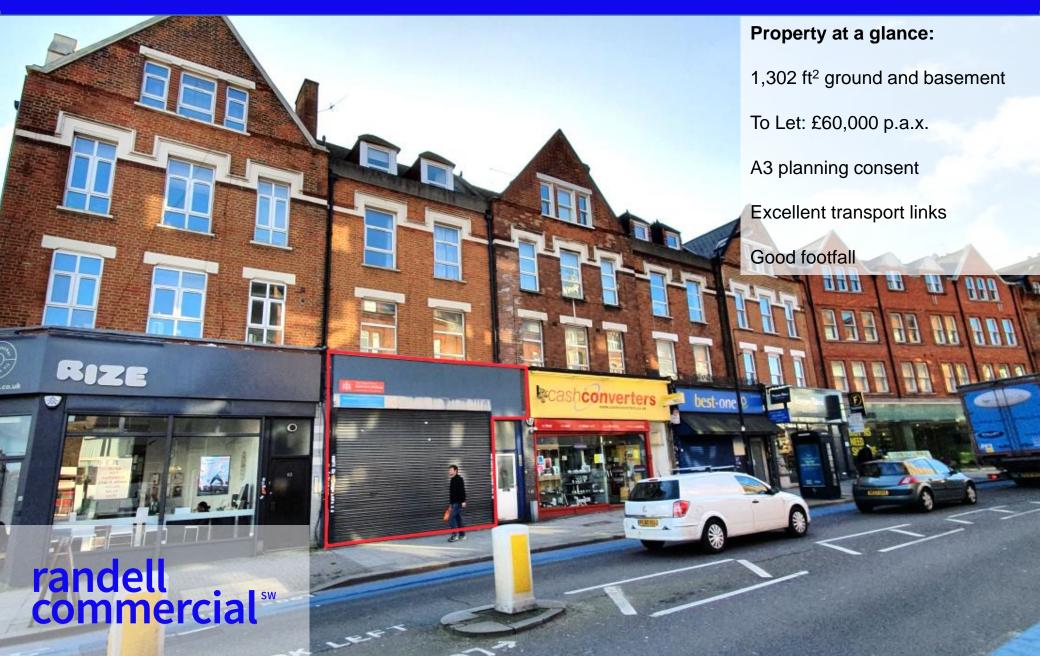

**Location:** The property is located in a prime retailing position with high footfall on Balham High Road close to the junction to Ormeley Road. The property benefits from excellent transport links 0.2 miles from Balham tube and train stations and 0.5 miles from Clapham South tube station. Numerous bus routes also serve the property. Balham High Road has a good mix of local and national operators with tenants in the immediate vicinity including Waitrose, Nando's, Milk, Arlo's and Franco Manca.

<u>Description:</u> The A3 property is currently undergoing works to dig out the basement to provide ceiling heights of c.3m. A light well is being installed to the rear of the commercial unit to provide natural light.

The unit will be finished to shell and core condition with capped services, ready for handover in Q3 2020.

Rent: £60,000 per annum exclusive.

**Terms:** Available on a new FRI lease for a term to be agreed.

<u>Planning:</u> The property benefits from A3 (restaurant) planning consent.

**Business Rates: TBC** 

Interested parties are advised to make their own enquiries with Wandsworth Borough Council.

**EPC Rating:** An EPC will be commissioned on completion of the works.

## **Measurements:**

| Ground Floor | 581 ft <sup>2</sup>   | 54 m <sup>2</sup>  |
|--------------|-----------------------|--------------------|
| Basement     | 721 ft <sup>2</sup>   | 67 m <sup>2</sup>  |
| Total        | 1,302 ft <sup>2</sup> | 121 m <sup>2</sup> |