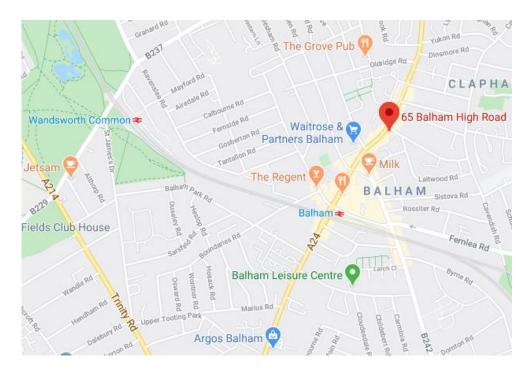

**Location:** The property is located in a prime retailing position with high footfall on Balham High Road close to the junction to Ormeley Road. The property benefits from excellent transport links 0.2 miles from Balham tube and train stations and 0.5 miles from Clapham South tube station. Numerous bus routes also serve the property. Balham High Road has a good mix of local and national operators with tenants in the immediate vicinity including Waitrose, Nando's, Milk, Arlo's and Franco Manca.