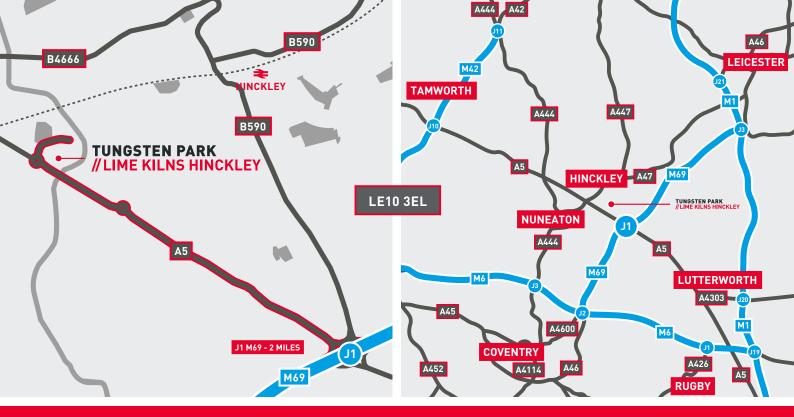

#### A STRATEGIC LOCATION

TUNGSTEN PARK LIME KILNS IS WITHIN A PRIME LOGISTICS LOCATION JUST 2 MILES FROM J1 OF THE M69. BEING SITUATED ON THE A5 PROVIDES A STRATEGIC LINK TO J10 OF THE M42 (TAMWORTH) & J18 OF THE M1 (DIRFT/ CRICK).

#### **DRIVE TIMES / DISTANCE TO**

| TIME    | MILES                                                                    |
|---------|--------------------------------------------------------------------------|
| 5 MINS  | 2                                                                        |
| 13 MINS | 9                                                                        |
| 13 MINS | 12                                                                       |
| 20 MINS | 12                                                                       |
| 25 MINS | 16                                                                       |
| 26 MINS | 15                                                                       |
| 26 MINS | 16                                                                       |
| 39 MINS | 28                                                                       |
|         | 5 MINS<br>13 MINS<br>13 MINS<br>20 MINS<br>25 MINS<br>26 MINS<br>26 MINS |

SOURCE: GOOGLE MAPS