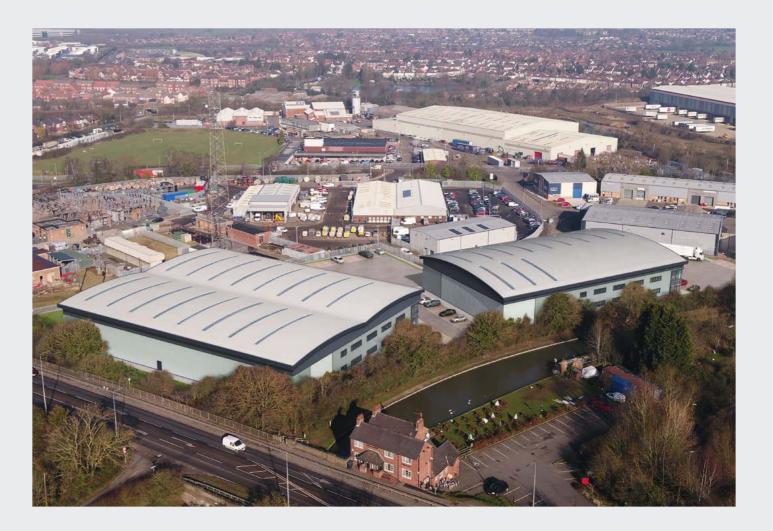

### **TUNGSTEN PARK** //LIME KILNS HINCKLEY

## **ALL ENQUIRIES TWO NEW HIGH QUALITY DETACHED INDUSTRIAL/DISTRIBUTION UNITS**

26,500 & 37,000 SQ FT (2,462 & 3,437 SQ M)

LIME KILNS WAY LIME KILNS BUSINESS PARK HINCKLEY **LE10 3EL** 

www.tungstenpark-limekilns.com