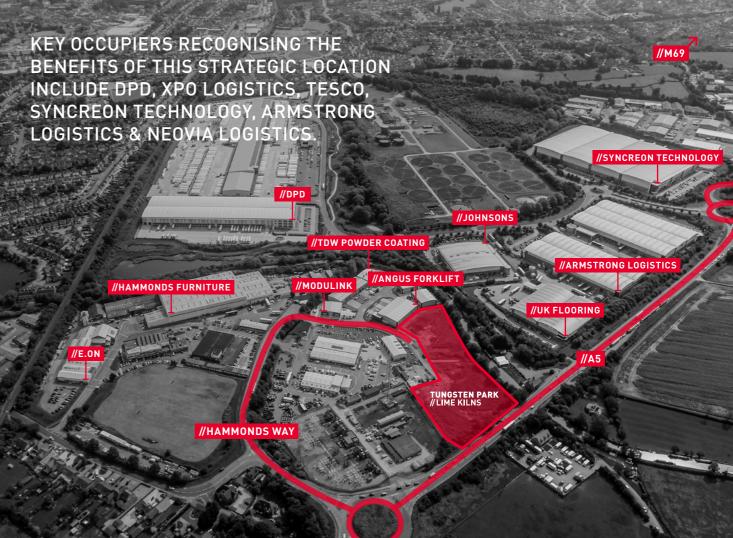

**KEY OCCUPIERS RECOGNISING THE** LOGISTICS & NEOVIA LOGISTICS

#### A STRATEGIC LOCATION

TUNGSTEN PARK LIME KILNS IS WITHIN A PRIME LOGISTICS LOCATION JUST 2 MILES FROM J1 OF THE M69. BEING SITUATED ON THE A5 PROVIDES A STRATEGIC LINK TO J10 OF THE M42 (TAMWORTH) & J18 OF THE M1 (DIRFT/ CRICK).