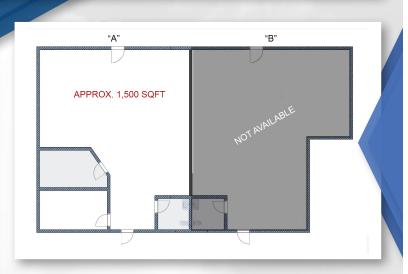

## Property Highlights

- Excellent trade area servicing residential as well as High Pointe Business Park.
- Unit "A" Available.
- Prior Hair Salon.
- Spacious Interior.
- Air conditioning.
- Monument signage available.
- Please contact Eileen to tour.

### FOR LEASE | APPROX. 1,500 SF