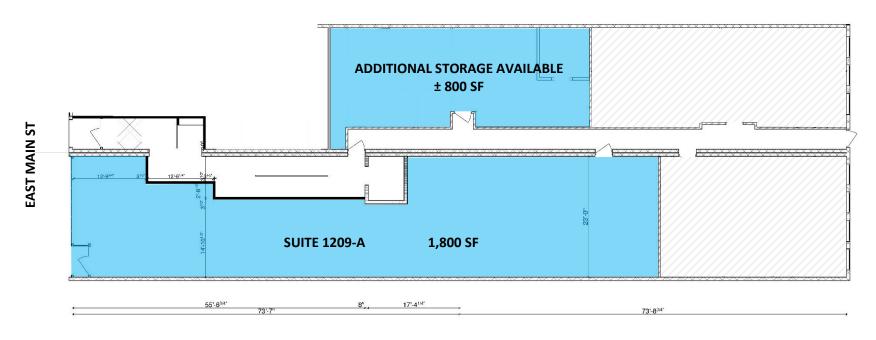

## **PROPERTY FEATURES**

Space Available Retail / Restaurant / Office 1,800 SF Additional Storage ± 800 SF