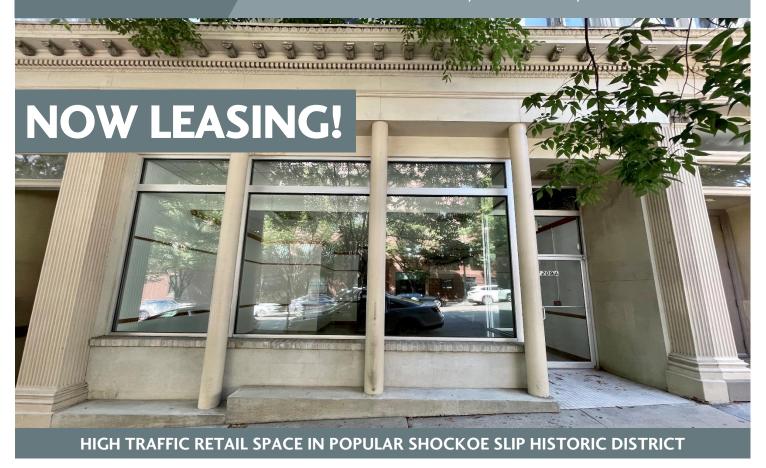

## **SHOCKOE COMMONS**

RETAIL / RESTAURANT / OFFICE 1209-A EAST MAIN ST, RICHMOND, VA 23219

## **PROPERTY FEATURES**

- ► In the heart of Downtown Richmond's popular Shockoe Slip Historic District
- ▶ Within two blocks of The Martin Agency, Virginia State Capitol, US Court of Appeals, The James Center, Virginia Retirement System, Virginia Department of Health, Agriculture, Elections, Veterans Services, Education, Behavioral Health & Developmental Services
- Walking distance from several area hotels, restaurants, offices, apartment buildings
- ► Easy access to I-195 Downtown Expressway (0.2 mile), I-95 (0.4 mile) and I-64 (1.2 miles)
- Abundant natural light from large glass storefront windows
- Off-street parking space available

## **PROPERTY FEATURES**

Space Available Retail / Restaurant / Office 1,800 SF Additional Storage ± 800 SF