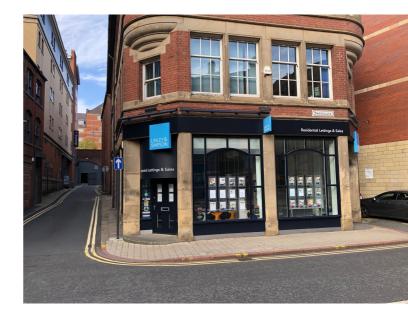

## TO LET PROMINENT RETAIL UNIT

929 Sq Ft (86.3 Sq M)

◆ May suit alternative uses (STP) ◆ Sub lease or assignment ◆ Good location

14-16, Swinegate Leeds, LS1 4AG

#### LOCATION

The property is prominently located on Swinegate to the south of the city centre on the Leeds City Centre Loop Road opposite The Malmaison Hotel. Nearby occupiers include a Co-op, Caffe Nero, North Bar and Bibi's Restaurant.

#### DESCRIPTION

The building comprises an attractive brick built property under a pitched roof with office accommodation on two upper floors, a return frontage double retail unit on the ground floor and basement storage. The unit is predominantly open plan with a small kitchen area to the rear and dedicated toilets in the basement.