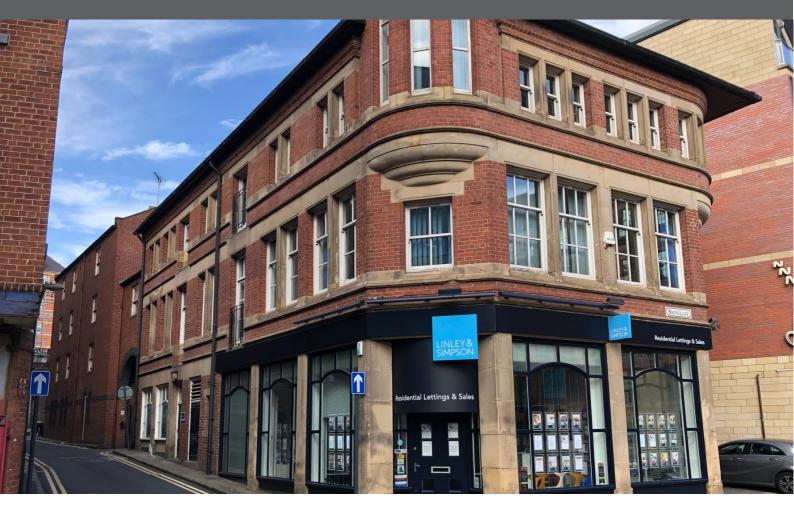

## TO LET PROMINENT RETAIL UNIT

929 Sq Ft (86.3 Sq M)

◆ May suit alternative uses (STP) ◆ Sub lease or assignment ◆ Good location

14-16, Swinegate Leeds, LS1 4AG

#### LOCATION

The property is prominently located on Swinegate to the south of the city centre on the Leeds City Centre Loop Road opposite The Malmaison Hotel. Nearby occupiers include a Co-op, Caffe Nero, North Bar and Bibi's Restaurant.

#### DESCRIPTION

The building comprises an attractive brick built property under a pitched roof with office accommodation on two upper floors, a return frontage double retail unit on the ground floor and basement storage. The unit is predominantly open plan with a small kitchen area to the rear and dedicated toilets in the basement.