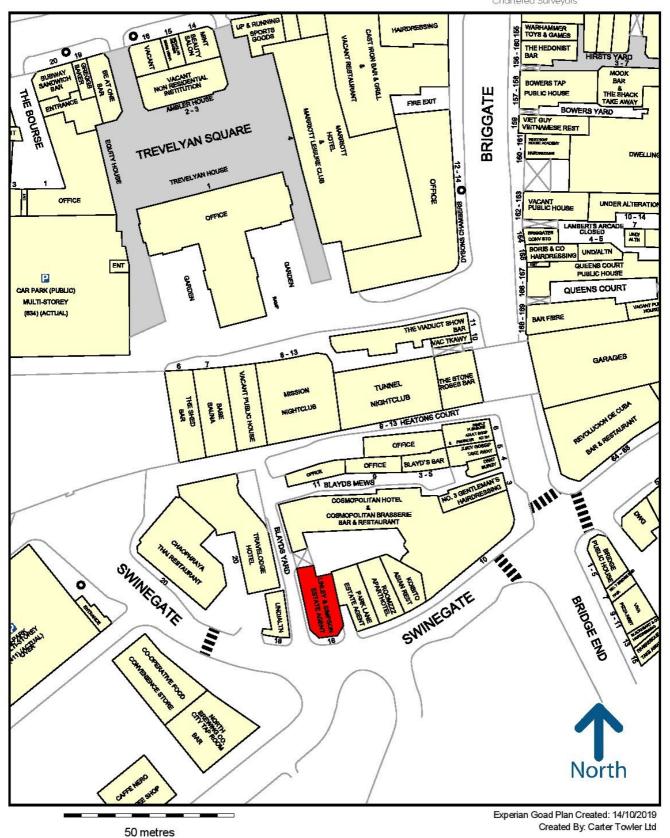

#### LOCATION

The property is prominently located on Swinegate to the south of the city centre on the Leeds City Centre Loop Road opposite The Malmaison Hotel. Nearby occupiers include a Co-op, Caffe Nero, North Bar and Bibi's Restaurant.