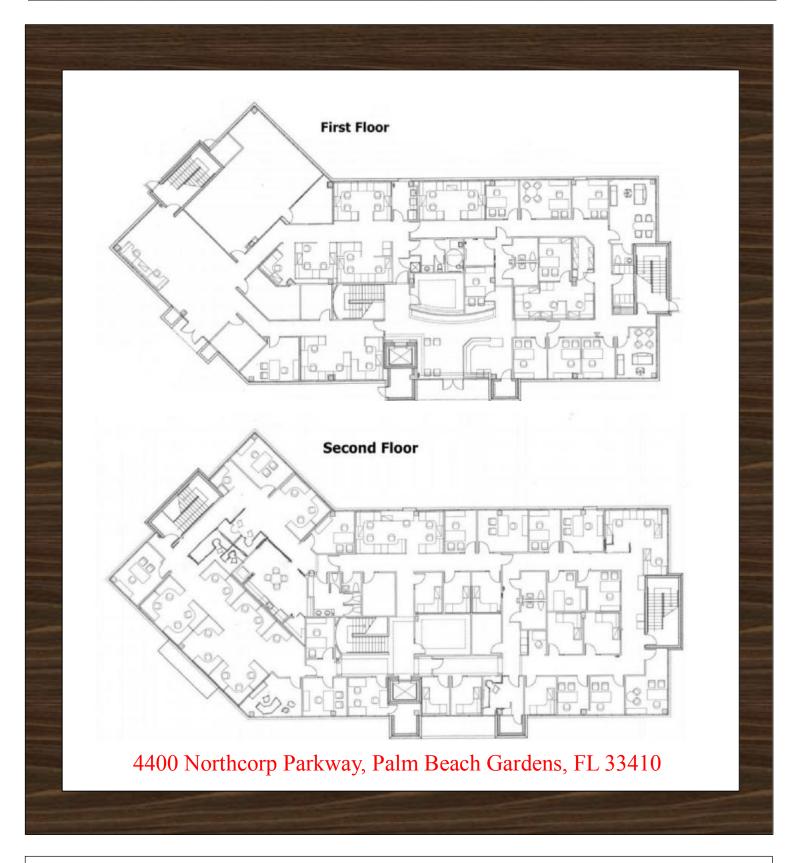

**Covered Parking.** 

Negotiable rate includes: Base Rent, CAM, Electric & Janitorial.

Furniture can be included and additional term is available. Call broker for more details and/or for property tour.

4400 Northcorp Parkway, Palm Beach Gardens, FL 33410