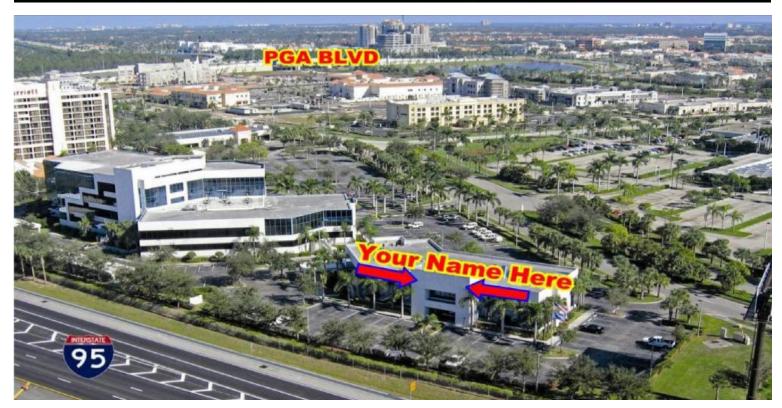

## **Property Highlights:**

Sublease through 9/22.

4,000 SF - 18,500 SF Available Immediately in Professional Office Building.

I-95 frontage at PGA Blvd in Palm Beach Gardens.

Single user corporate headquarter facility or will subdivide.

**Covered Parking.** 

Negotiable rate includes: Base Rent, CAM, Electric & Janitorial.

Furniture can be included and additional term is available. Call broker for more details and/or for property tour.

4400 Northcorp Parkway, Palm Beach Gardens, FL 33410