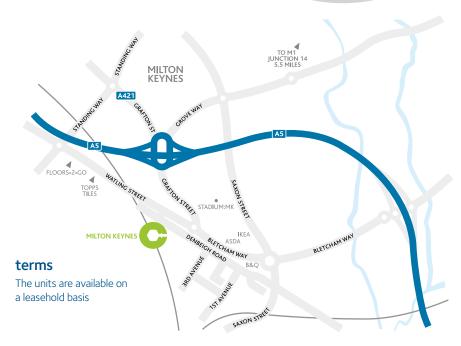

# Trade centre units to let at Milton Keynes Trade Centre

Goulds Close, Bletchey MK1 1EQ

The development provides a rare opportunity to lease prominent trade centre units in Milton Keynes, close to Ikea, Asda and B&Q. Join Tile Giant, Screwfix, Mr Clutch, GSF Car Parts, Plumb Stock, Gap, Gil-Lec, Andrew Page, National Lighting and other nearby complementary trade occupiers Topps Tiles, Johnstone's Decorating Centre and Floors-2-Go. The units benefit from planning consent for up to 25% trade sales.

#### location

Milton Keynes Trade Centre is situated just off Watling Street in north Bletchley, adjacent to the A5. This location provides easy access to Milton Keynes Town Centre and the M1 (Junction 14). The location is well established for out of town trade occupiers.