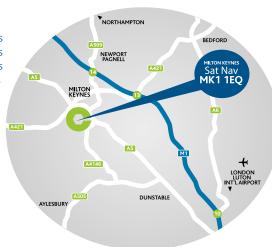

#### location

Milton Keynes Trade Centre is situated just off Watling Street in north Bletchley, adjacent to the A5. This location provides easy access to Milton Keynes Town Centre and the M1 (Junction 14). The location is well established for out of town trade occupiers.

#### travel distances

Milton Keynes City Centre 4 miles
Bletchley Railway Station 0.9 miles
M1 (Junction 14) 5.5 miles
Milton Keynes Railway Station 4.5 miles
Luton Airport 20 miles