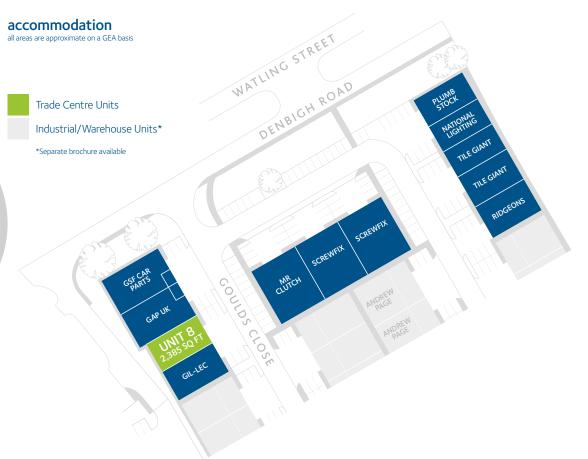

# Trade centre units to let at Milton Keynes Trade Centre

Goulds Close, Bletchey MK1 1EQ

The development provides a rare opportunity to lease prominent trade centre units in Milton Keynes, close to Ikea, Asda and B&Q. Join Tile Giant, Screwfix, Mr Clutch, GSF Car Parts, Plumb Stock, Gap, Gil-Lec, Andrew Page, National Lighting and other nearby complementary trade occupiers Topps Tiles, Johnstone's Decorating Centre and Floors-2-Go. The units benefit from planning consent for up to 25% trade sales.

#### amenities

- Consent for 25% ancillary trade sales
- 30kN per sq m floor loading
- 3 phase electricity
- Electrically operated loading doors
- Minimum clear height of 6.1m