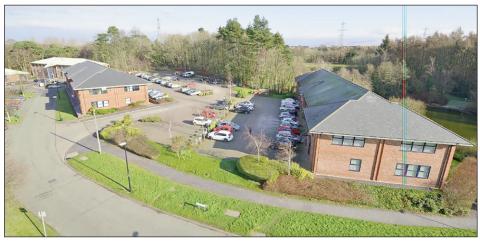

# **Location:**

Ash Court is located on the prestigious Parc Menai Business Park set in 75 acres of mature parkland and is strategically located adjacent to the junction of the A487 (T) with junction 9 of the A55.

#### **Situation:**

The Self-contained estate forms part of the Parc Menai Business Park and provides high quality office accommodation in self-contained units of 1,980 sqft to 4,000 sqft units (184 sqm to 372 sqm), or split units of 330sqft to 920 sqft (31 sqm to 85sqm).