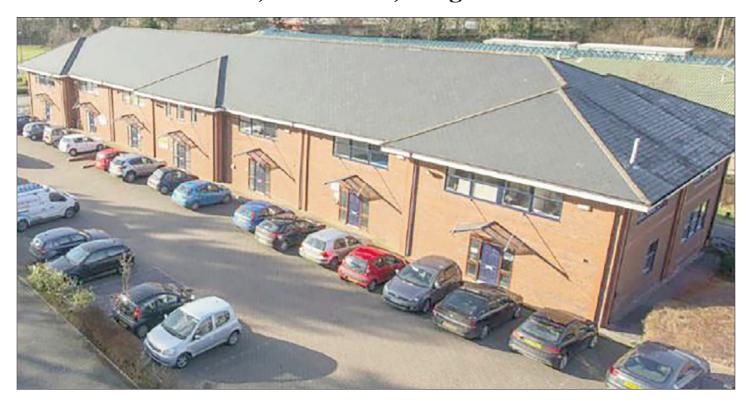

# Ash Court, Parc Menai, Bangor LL57 4DF

Modern self-contained offices

From 309sqft to 2,176sqft with dedicated parking

#### **Situation:**

The Self-contained estate forms part of the Parc Menai Business Park and provides high quality office accommodation in self-contained units of 1,980 sqft to 4,000 sqft units (184 sqm to 372 sqm), or split units of 330sqft to 920 sqft (31 sqm to 85sqm).

Each office is finished to a high specification including:

- Suspended ceilings
- · Recessed Category II Lighting
- Perimeter Trunking
- · Double Glazing
- Carpeted throughout
- Fitted Kitchen (shared in split units)
- Fire and Burglar alarms to each building
- · Generous dedicated parking
- Potential for high speed fibre optic connections