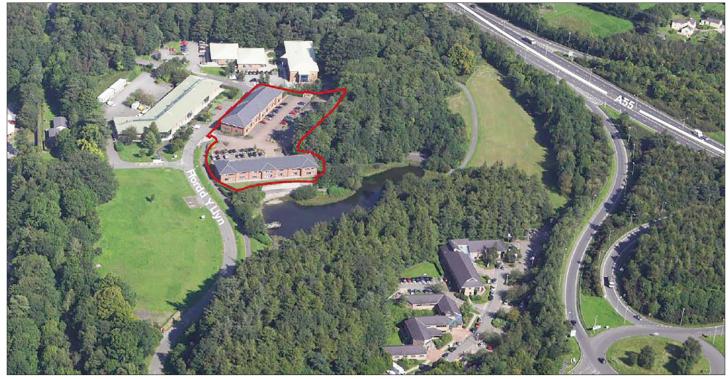

# **Location:**

Ash Court is located on the prestigious Parc Menai Business Park set in 75 acres of mature parkland and is strategically located adjacent to the junction of the A487 (T) with junction 9 of the A55.

Parc Menai has a crèche and the Parc Britannia hotel and restaurant onsite. Further information can be found on www.parcmenai.com.

#### **Situation:**

The Self-contained estate forms part of the Parc Menai Business Park and provides high quality office accommodation in self-contained units of 1,980 sqft to 4,000 sqft units (184 sqm to 372 sqm), or split units of 330sqft to 920 sqft (31 sqm to 85sqm).