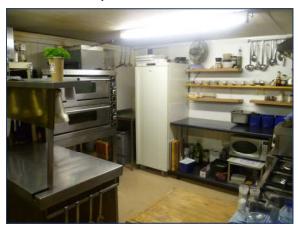

REAR HALLWAY
With access to

**CLOAKROOM WC** 

With low level wc and wash hand basin.

LOWER GROUND FLOOR

KITCHEN (4.36m x 3.37m)

An equipped commercial kitchen including stainless

steel sink unit and wash hand basin. 6-burner range with extractor fan over. 2 deep fat fryers with extraction over. Twin pizza oven. Carvery unit. Dishwasher. Store cupboard. Door to rear.

STORE ROOM (4.46m x 4.65m)

Range of shelving. Space for refrigerators and freezers.