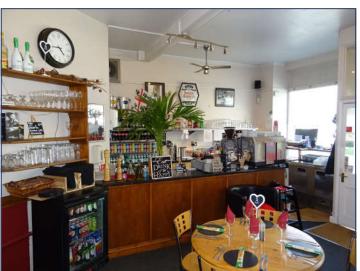

# **DESCRIPTION**

This well-appointed licensed restaurant includes a 30 -cover restaurant area including a well-equipped bar server, customer cloakroom wc, and the lower ground floor, an equipped commercial kitchen and sizeable store room.

## **GROUND FLOOR**

RESTAURANT (8.66m x 5.55m narrowing to 3.5m)

A well-appointed 30-cover restaurant area with two windows to the front elevation. Servery counter with inset sink unit; Casio electronic cash register; Astoria coffee machine; chiller cabinet and a range of cupboards and drawers at base and eye level; refrigerated salad bar; range of lighting; ice-maker and refrigerator.