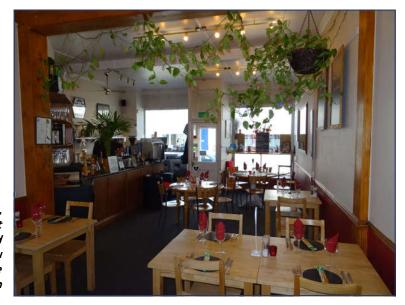

# **DESCRIPTION**

This well-appointed licensed restaurant includes a 30 -cover restaurant area including a well-equipped bar server, customer cloakroom wc, and the lower ground floor, an equipped commercial kitchen and sizeable store room.

## **GROUND FLOOR**

RESTAURANT (8.66m x 5.55m narrowing to 3.5m)

A well-appointed 30-cover restaurant area with two windows to the front elevation. Servery counter with inset sink unit; Casio electronic cash register; Astoria coffee machine; chiller cabinet and a range of cupboards and drawers at base and eye level; refrigerated salad bar; range of lighting; ice-maker and refrigerator.