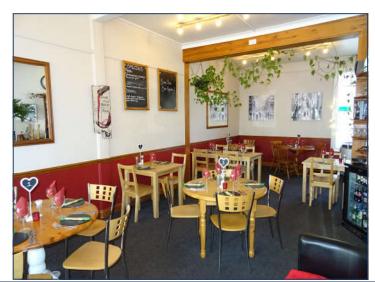

# **DESCRIPTION**

This well-appointed licensed restaurant includes a 30 -cover restaurant area including a well-equipped bar server, customer cloakroom wc, and the lower ground floor, an equipped commercial kitchen and sizeable store room.

## **GROUND FLOOR**

RESTAURANT (8.66m x 5.55m narrowing to 3.5m)

A well-appointed 30-cover restaurant area with two windows to the front elevation. Servery counter with inset sink unit; Casio electronic cash register; Astoria coffee machine; chiller cabinet and a range of cupboards and drawers at base and eye level; refrigerated salad bar; range of lighting; ice-maker and refrigerator.