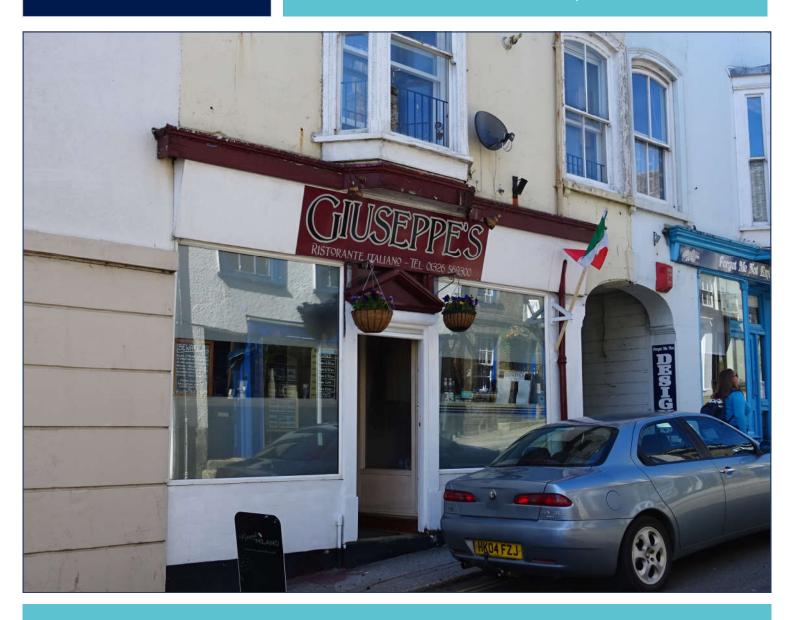

# A LICENSED ITALIAN RESTAURANT IN POPULAR SOUTH CORNWALL TOWN

A WELL-PRESENTED 30-COVER RESTAURANT AREA

**EQUIPPED COMMERCIAL KITCHEN** 

**GENUINE RETIREMENT SALE** 

LEASEHOLD £27,500 + SAV

GIUSEPPE'S ITALIAN RESTAURANT 4 WENDRON STREET, HELSTON TR13 8PS

### LOCATION

Giuseppe's Italian Restaurant occupies a prominent trading location in Wendron Street, close to the town centre amenities. This historic former market town provides access to the Lizard peninsula, mainland England's most southerly region.

# **DESCRIPTION**

This well-appointed licensed restaurant includes a 30 -cover restaurant area including a well-equipped bar server, customer cloakroom wc, and the lower ground floor, an equipped commercial kitchen and sizeable store room.