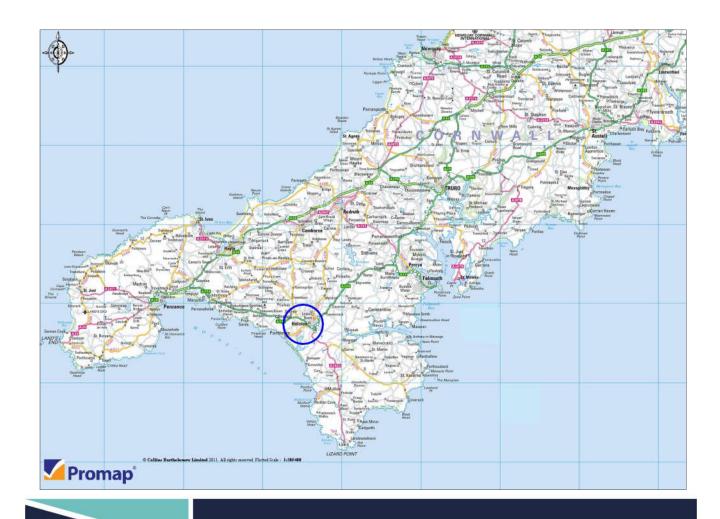

### LOCATION

Giuseppe's Italian Restaurant occupies a prominent trading location in Wendron Street, close to the town centre amenities. This historic former market town provides access to the Lizard peninsula, mainland England's most southerly region.