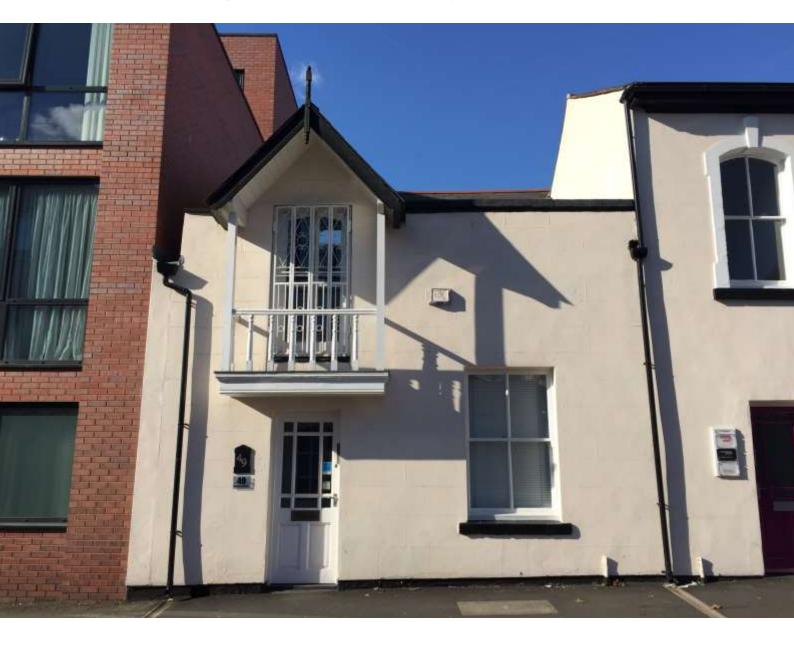

## 49 George Street, Jewellery Quarter, B3 1QA

#### Description

The property comprises a two storey front door office with secure car parking for five vehicles.

The premises are entered off George Street and lead into an open plan office area with reception, WC and kitchen facilities.

A large meeting room is to the rear of the property and a staircase leads to the first floor with comprises a galleried office area with boardroom to the rear with further WC and kitchenette.

The office benefits from many features such as wooden beams, Juliet balcony, skylights and wood flooring throughout with emulsion coated walls and a mix of spot and recessed lighting.

Externally the property benefits from a gated courtyard with five spaces being allocated to the property.