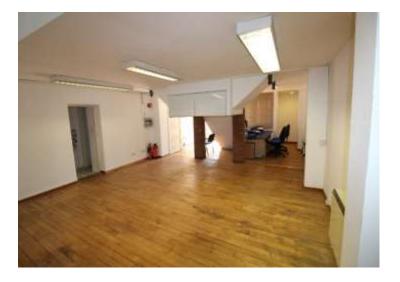

#### Description

The property comprises a two storey front door office with secure car parking for five vehicles.

The premises are entered off George Street and lead into an open plan office area with reception, WC and kitchen facilities.

A large meeting room is to the rear of the property and a staircase leads to the first floor with comprises a galleried office area with boardroom to the rear with further WC and kitchenette.

The office benefits from many features such as wooden beams, Juliet balcony, skylights and wood flooring throughout with emulsion coated walls and a mix of spot and recessed lighting.