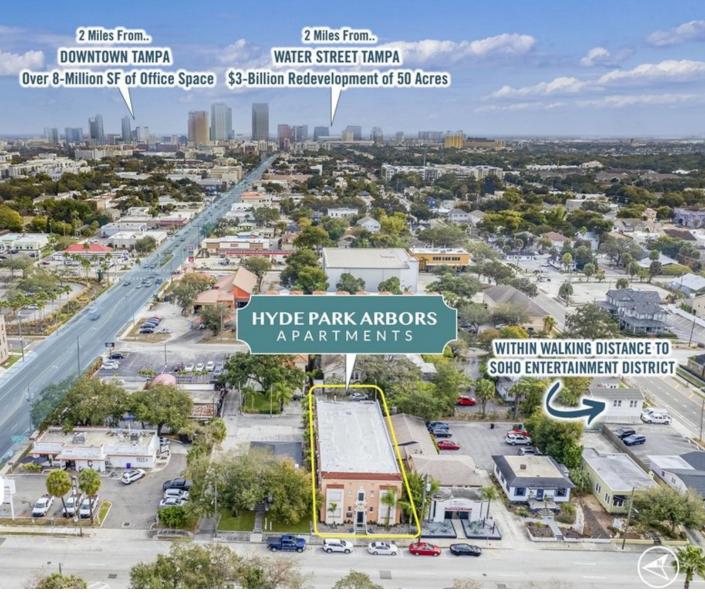

## PROPERTY HIGHLIGHTS

- 16 Unit Multifamily Community in Highly Desirable South Tampa Location
- Well-Maintained Building with Historic 1920s-era Charm and Recent Capital Improvements
- Excellent Value-Add Opportunity with Rents Significantly Below Market
- Strong Demographics in 33609 Zip Code: Median Home Value Over \$820K (Zillow); Average Household Income Over \$137K (Regis)
- Centrally Located in the Heart of South Tampa, Situated Between Downtown Tampa and Westshore Business District
- Conveniently Walkable to SoHo Entertainment District and Hyde Park Village, with a Variety of High-End Shopping, Restaurants, and Bars