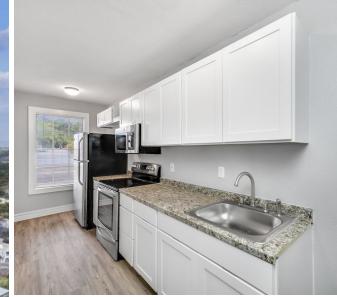

## JUST LISTED!

**HYDE PARK ARBORS** 

## 9,636 SF MULTIFAMILY PROPERTY

| Price:           | \$3,200,000 |
|------------------|-------------|
| Price Per Unit:  | \$200,000   |
| Price Per SF:    | \$332.08    |
| Number of Units: | 16          |
| Year Built:      | 1925        |
| Lot Size:        | 0.15 Acres  |

## PROPERTY HIGHLIGHTS

- 16 Unit Multifamily Community in Highly Desirable South Tampa Location
- Well-Maintained Building with Historic 1920s-era Charm and Recent Capital Improvements
- Excellent Value-Add Opportunity with Rents Significantly Below Market
- Strong Demographics in 33609 Zip Code: Median Home Value Over \$820K (Zillow); Average Household Income Over \$137K (Regis)
- Centrally Located in the Heart of South Tampa, Situated Between Downtown Tampa and Westshore Business District
- Conveniently Walkable to SoHo Entertainment District and Hyde Park Village, with a Variety of High-End Shopping, Restaurants, and Bars