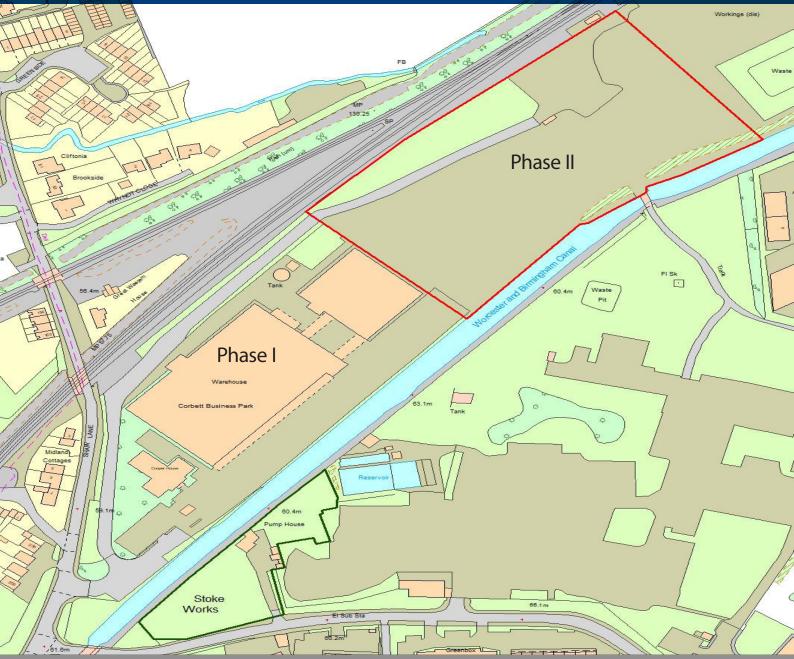

# FOR SALE/TO LET

**NEW WAREHOUSE / FACTORY / OFFICE UNITS**Phase II, Corbett Business Park, Shaw Lane, Stoke Prior,
Nr Bromsgrove B60 4EA

- Approx 2.43 ha (6 acres) of land with outline B1/B2/B8 consent
- Additional land potentially available a further 6 acres beyond Phase II
- Buildings to be constructed to suit specific occupier requirements
- 2 miles from Junction 5 of the M5 motorway
- Additional self contained site available of 1.25 acres

## **NEW WAREHOUSE / FACTORY / OFFICE UNITS**

Phase II, Corbett Business Park, Shaw Lane, Stoke Prior, Nr Bromsgrove B60 4EA

### **Description**

Corbett Business Park is a well located semi-rural business park, yet it is close to the M5 motorway. It is self contained and secure, having security gates and is bounded by the railway to the rear and canal to the front.

Phase I comprises an office building with two warehouses, all of which are occupied.

Phase II will be developed on the land to the immediate east of these buildings. This land has an outline consent for B1/B2/B8 development. Comprising offices, factories and warehouses.

New buildings are available either For Sale or To Let and will be designed specifically to occupiers requirements.

In addition, adjacent to Corbett Business Park, accessed of Westonhall Road, there is a self contained development site extending to approximately 1.25 acres.

The site is allocated as an employment site and again buildings will be available to suit specific occupier requirements.