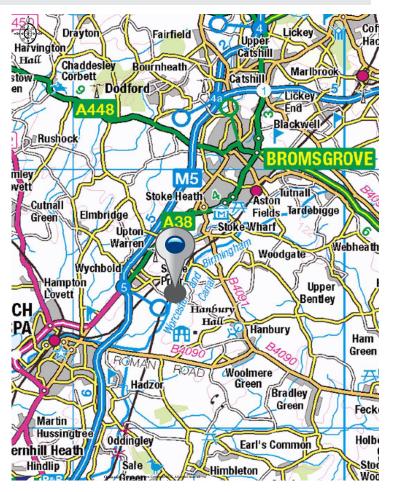

#### Location

Corbett Business Park is located in Stoke Prior, 3 miles south of Bromsgrove and 2 miles from Junction 5 of the M5 motorway, via Shaw Lane which leads directly on to the motorway junction.