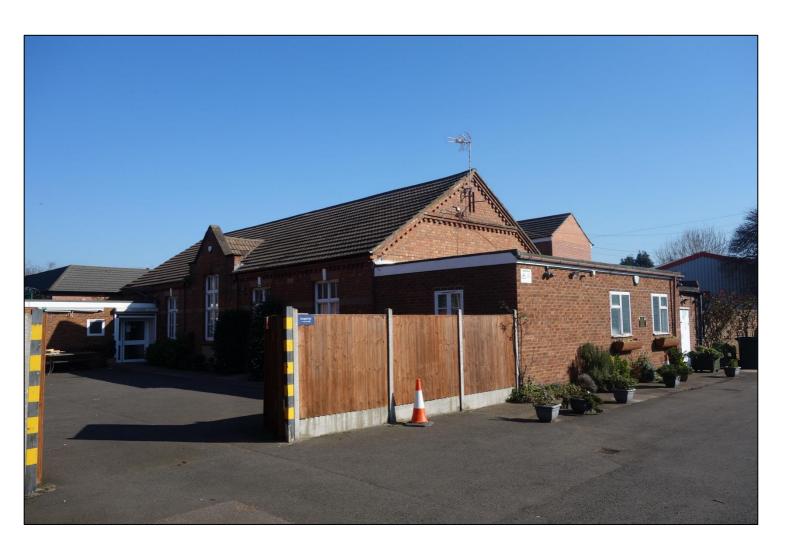

## **Description**

Pioneer Hall is an attractive detached brick built property with a pitched tiled roof and was formally used as a Community Day Centre.

The premises comprise a main hall with associated food preparation area and kitchen, dining area and further offices, stores, general areas and WC's. The premises benefit from gas fired central heating, intruder and fire alarm systems.

Externally, Pioneer Hall benefits from an excellent secure yard providing extensive parking on a site totalling approximately 0.27 acres. There is a shared access road off Broad Street to the main entrance gates to the site.