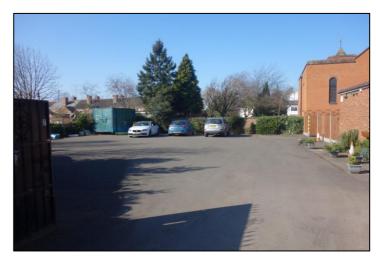

Externally, Pioneer Hall benefits from an excellent secure yard providing extensive parking on a site totalling approximately 0.27 acres. There is a shared access road off Broad Street to the main entrance gates to the site.