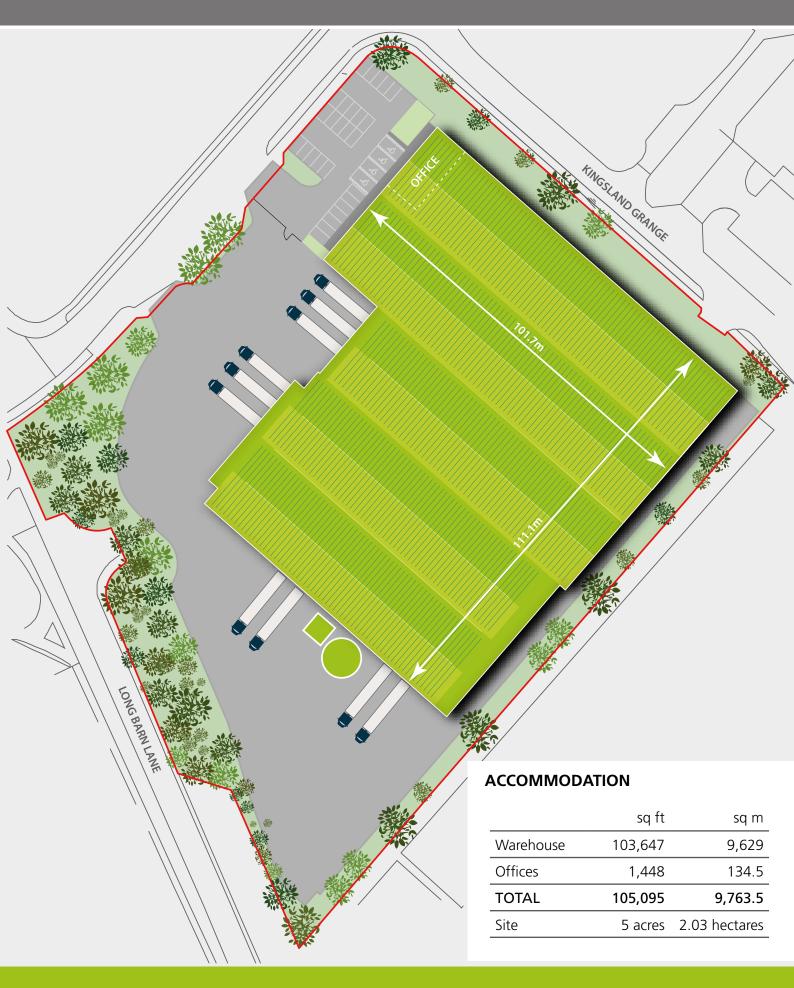

# kingsland grange warrington was 4 kw

**KINGSLAND 21** comprises a distribution warehouse of steel portal frame construction. The warehouse benefits from the following specificiation:

- Secure self contained site
- Loading to two elevations
- Three dock level loading doors
- 86 dedicated car parking spaces
- Seven level access loading doors
- Eaves height of between 5m and 7m
- Modern offices
- Floor area 105,095 sq ft