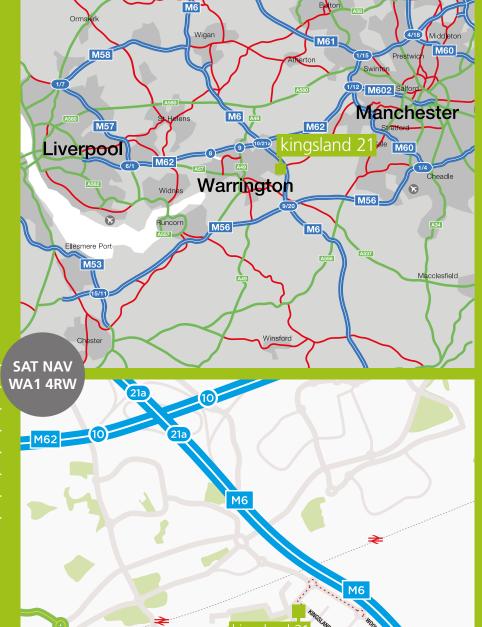

### **DRIVE TIMES**

| M6 J21a                | 1 mile    |
|------------------------|-----------|
| Warrington Town Centre | 3 miles   |
| Manchester             | 17 miles  |
| Liverpool              | 25 miles  |
| Birmingham             | 78 miles  |
| Hull                   | 109 miles |
| London                 | 201 miles |
| Glasgow                | 215 miles |