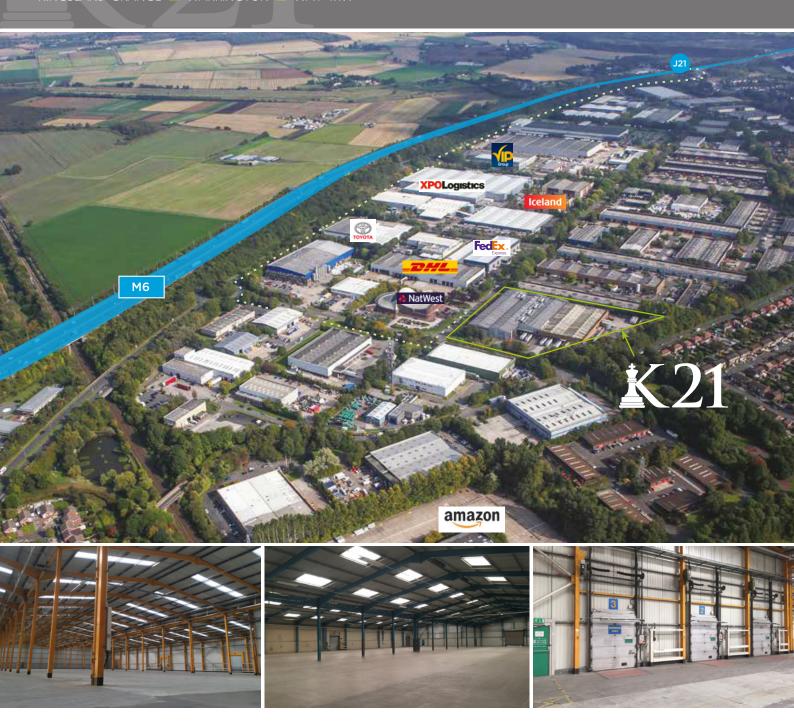

## Just off J21 of the M6

#### **LOCATION**

Kingsland Grange is situated in the heart of

Junctions 10 & 11 of the M62 to the North.