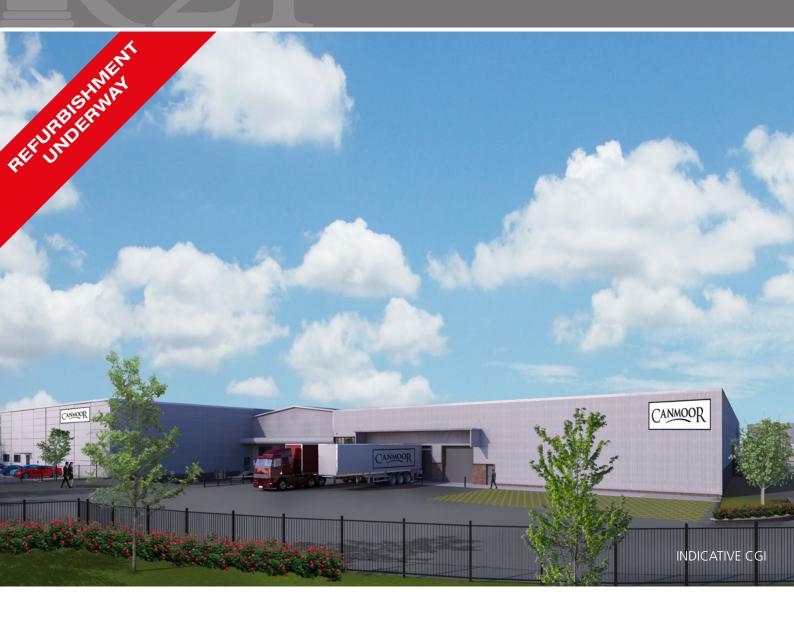

# 105,095 sq ft **TO LET / MAY SELL**

- J21 M6
- High quality development
- Secure site

- 3 dock level doors
- 7 level access doors
- Prime location

# kingsland grange warrington was 4 kw

**KINGSLAND 21** comprises a distribution warehouse of steel portal frame construction. The warehouse benefits from the following specificiation:

- Secure self contained site
- Loading to two elevations
- Three dock level loading doors
- 86 dedicated car parking spaces
- Seven level access loading doors
- Eaves height of between 5m and 7m
- Modern offices
- Floor area 105,095 sq ft