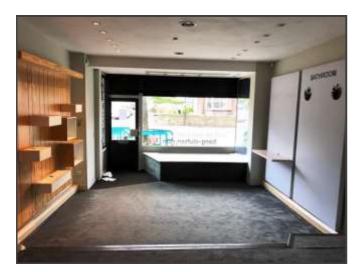

#### DESCRIPTION

The shop provides a ground floor retail unit. The front area provides clear open sales space and there is a small store room/kitchen and WC to the rear. Servicing is via the adjacent side street, Rosedale Road.

# **ACCOMMODATION** (Approx net internal area)

| Ground Floor   | 780 sq ft  | 72.5 sq m |
|----------------|------------|-----------|
| Shop Depth     | 54 ft 2 in | 16.5 m    |
| Internal Width | 14 ft 0 in | 4.3 m     |