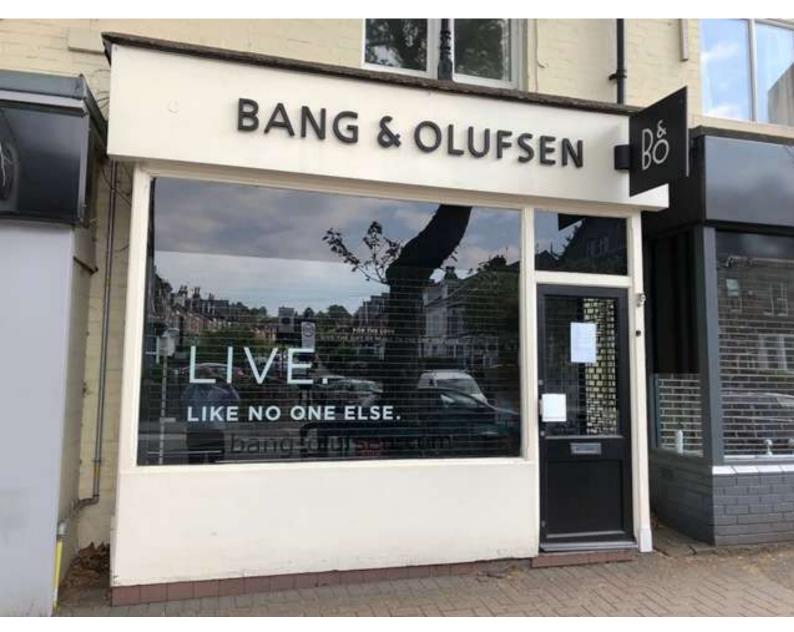

# 403 Ecclesall Road, Sheffield S11 8PG

- Shop Unit in Busy Suburban Parade
- Prime Location close to Starbucks & Sinclairs
- 780 sq ft Ground Floor
- Available for Immediate Occupation
- To Let on a New Lease

# LOCATION

The premises are situated in a prime position fronting Ecclesall Road, Sheffield's premier suburban district centre, close to Starbucks and Sinclairs. Other multiples in the immediate vicinity include Fat Face and Red's True Barbecue.