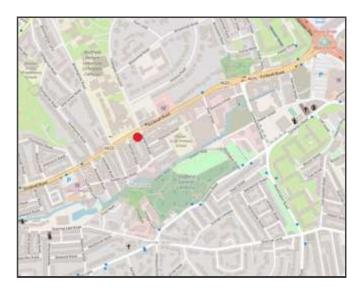

# LOCATION

The premises are situated in a prime position fronting Ecclesall Road, Sheffield's premier suburban district centre, close to Starbucks and Sinclairs. Other multiples in the immediate vicinity include Fat Face and Red's True Barbecue.

Nearby is Sheffield Hallam University's Collegiate Crescent Campus which creates a substantial pedestrian flow.

There is ample on street parking in the area and free/pay parking during the hours of 9.30am to 4pm on Ecclesall Road directly in front of the shop.