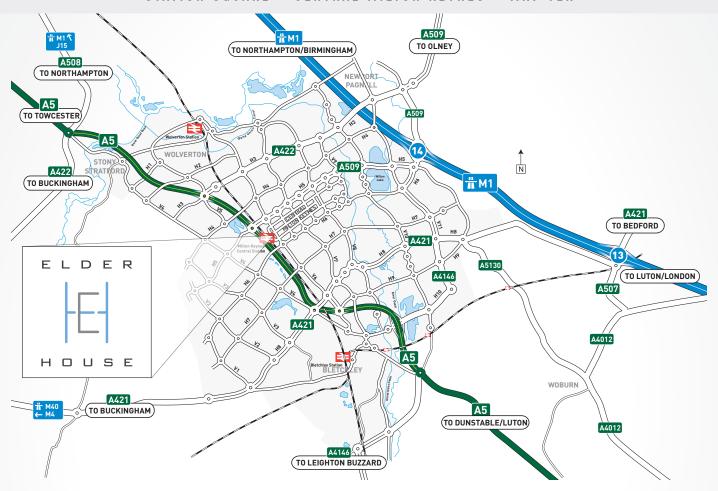

### LOCATION

**Elder House** is conveniently located at the gateway to Central Milton Keynes whether arriving by Rail on the West Coast Mainline, by Bus to the Central Bus Station on Elder Gate or by Road from the A5 or Grafton Gate (V6) dual carriageway.

Junction 14 of the M1 Motorway is within a 5 - 10 minute drive.

### STATION SQUARE • CENTRAL MILTON KEYNES • MK9 1LR