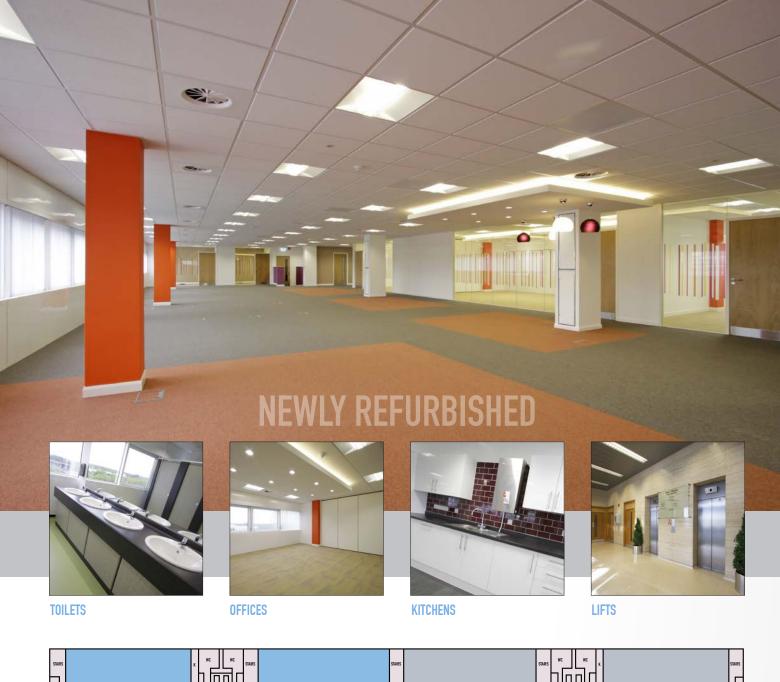

### DESCRIPTION

Elder House comprises 3 floors of office accommodation located above a number of retail units and restaurant. The building has recently undergone a full refurbishment to all common areas including the corridors, kitchens and toilet facilities. It is clad with a double glazed curtain walling system and there is allocated car parking to the rear.

### SPECIFICATION

- Full refurbishment of common areas: corridors, kitchens and toilet facilities
- Private car parking based on 1 space per 375 sq ft
- Adjacent public car parking
- Ground floor retail and restaurant units
- Adjacent mainline railway station and bus station
- Commissionaire based at main reception
- Double glazed reflective aluminium framed curtain walling to external elevations
- Service cores with lifts, toilets and kitchenette facilities
- Suspended ceilings with recessed light fittings
- Under floor trunking or raised floors
- Male and female toilets on each floor
- Disabled toilets located on the ground floor
- 4 passenger lifts
- Air conditioning can be installed if required