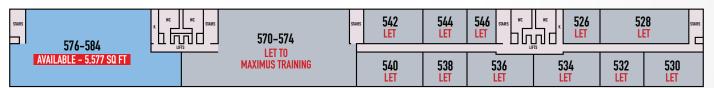

urtain walling system and there is allocated car parking to the rear.

### SPECIFICATION

- Full refurbishment of common areas: corridors, kitchens and toilet facilities
- Private car parking based on 1 space per 375 sq ft
- Adjacent public car parking
- Ground floor retail and restaurant units
- Adjacent mainline railway station and bus station
- Commissionaire based at main reception
- Double glazed reflective aluminium framed curtain walling to external elevations
- Service cores with lifts, toilets and kitchenette facilities
- Suspended ceilings with recessed light fittings
- Under floor trunking or raised floors
- Male and female toilets on each floor
- Disabled toilets located on the ground floor
- 4 passenger lifts
- Air conditioning can be installed if required







THIRD FLOOR



SECOND FLOOR



FIRST FLOOR

### **ENERGY PERFORMANCE**

Elder House has an energy performance rating of D91.







### STATION SQUARE • CENTRAL MILTON KEYNES • MK9 1LR





### **TERMS**

## VIEWING & FURTHER INFORMATION

For viewing and further information, please contact the sole agents:

Jonathan Whittle



jonathan@louchshacklock.com

Misrepresentation Notice
Louch Shacklock for themselves and for the Vendors or Lessors of this property whose agents they are give notice that: These particulars do not constitute, nor constitute part of, an offer or contract. All descriptions, dimensions, reference to condition, contamination and necessary permission for use and occupation and other details contained herein are for general guidance only and prospective purchasers, or tenants, should