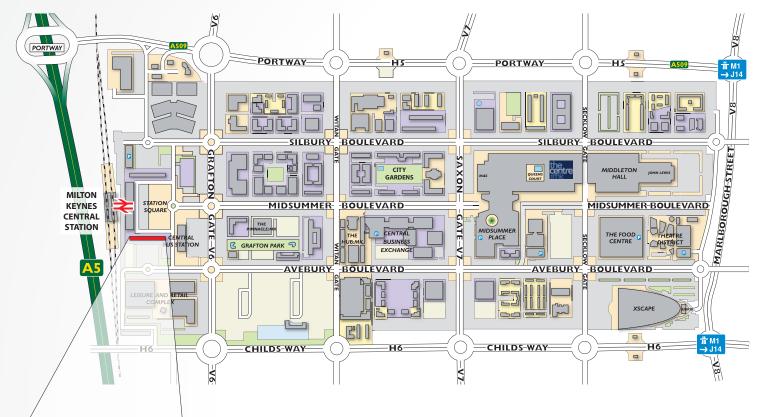

### LOCATION

**Elder House** is conveniently located at the gateway to Central Milton Keynes whether arriving by Rail on the West Coast Mainline, by Bus to the Central Bus Station on Elder Gate or by Road from the A5 or Grafton Gate (V6) dual carriageway.

Junction 14 of the M1 Motorway is within a 5 - 10 minute drive.