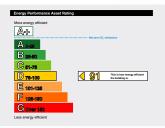

### **ENERGY PERFORMANCE**

Elder House has an energy performance rating of D91.