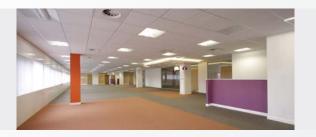

### DESCRIPTION

Elder House comprises 3 floors of office accommodation located above a number of retail units and restaurant. The building has recently undergone a full refurbishment to all common areas including the corridors, kitchens and toilet facilities. It is clad with a double glazed curtain walling system and there is allocated car parking to the rear.

### SPECIFICATION

- Full refurbishment of common areas: corridors, kitchens and toilet facilities
- Private car parking based on 1 space per 375 sq ft
- Adjacent public car parking
- Ground floor retail and restaurant units
- Adjacent mainline railway station and bus station
- Commissionaire based at main reception
- Double glazed reflective aluminium framed curtain walling to external elevations
- Service cores with lifts, toilets and kitchenette facilities
- Suspended ceilings with recessed light fittings
- Under floor trunking or raised floors
- Male and female toilets on each floor
- Disabled toilets located on the ground floor
- 4 passenger lifts
- Air conditioning can be installed if required