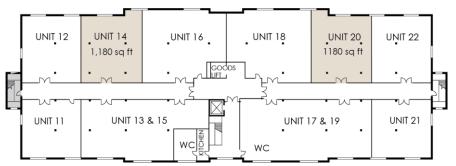

#### **ACCOMODATION**

| SIZE SQ FT  | UNIT | FLOOR        | RATES        | AVAILABILITY  |
|-------------|------|--------------|--------------|---------------|
| 1,150 sq ft | 3    | First floor  | £11.00 sq ft | Available now |
| 1,631 sq ft | 7    | First floor  | £11.00 sq ft | Available now |
| 1,161 sq ft | 9    | First floor  | £8.40 sq ft  | Available now |
| 1,180 sq ft | 14   | Second floor | £8.40 sq ft  | Available now |
| 1,180 sq ft | 20   | Second floor | £8.50 sq ft  | Available now |

### SECOND FLOOR

Plans not to scale for indicative purpose only