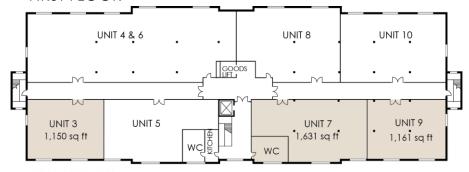

#### **ACCOMODATION**

| SIZE SQ FT  | UNIT | FLOOR        | RATES        | AVAILABILITY  |
|-------------|------|--------------|--------------|---------------|
| 1,150 sq ft | 3    | First floor  | £11.00 sq ft | Available now |
| 1,631 sq ft | 7    | First floor  | £11.00 sq ft | Available now |
| 1,161 sq ft | 9    | First floor  | £8.40 sq ft  | Available now |
| 1,180 sq ft | 14   | Second floor | £8.40 sq ft  | Available now |
| 1,180 sq ft | 20   | Second floor | £8.50 sq ft  | Available now |

#### FIRST FLOOR

RENT £20.00 per sq ft

TERMS Available on a new lease direct from the landlord,

with rolling break from June 2020

SERVICE CHARGE £8.10 per sq ft

RATES Approximately (2019/20) as per table

EPC D - 78