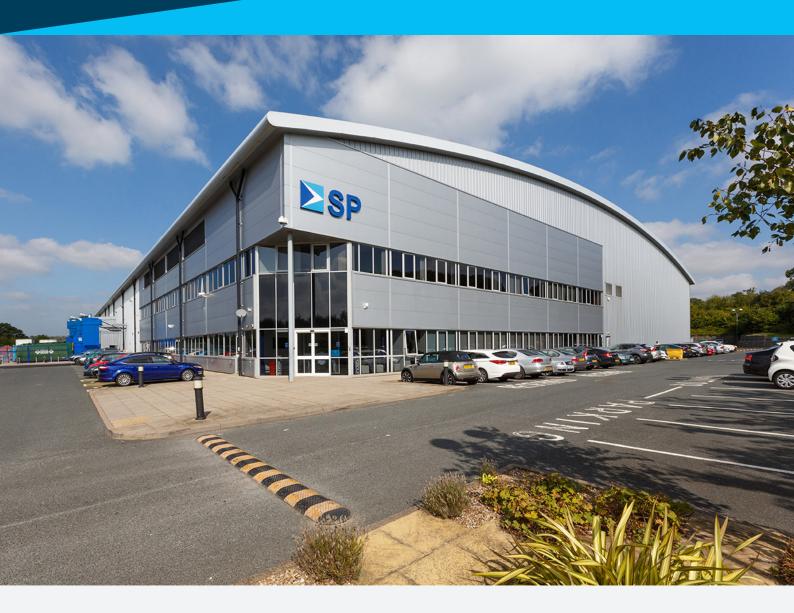

# **REDDITCH 112**

HEDRA ROAD | MOONS MOAT NORTH | REDDITCH | B98 9EY

# **KEY HIGHLIGHTS**

- > Currently under refurbishment
- > Eaves height of 10.2m
- Potential to expand the unit by c.30,000 sq ft, subject to planning
- > 1.2 MVA Power Supply

- > 2 storey offices
- > 7.84 acre site Low site density of c.32%
- > Secure service yard
- > 111,728 sq ft
- > 4 Level loading Doors

#### LOCATION

The unit is located on Hedra Road, Ravensbank, Redditch in an established industrial/ warehousing location approximately 4 miles south of J3 M42 via the A435.