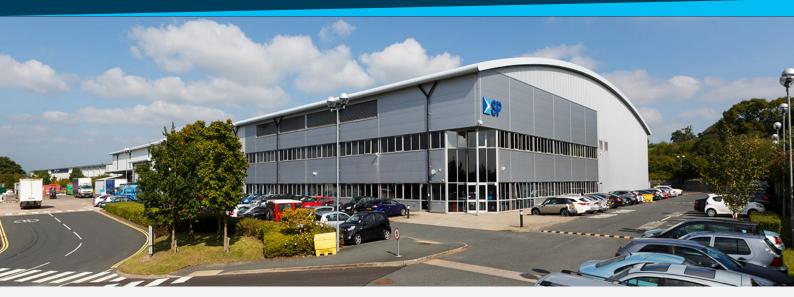

# **REDDITCH 112**

HEDRA ROAD | MOONS MOAT NORTH | REDDITCH | B98 9EY

# **KEY HIGHLIGHTS**

- > Currently under refurbishment
- > Eaves height of 10.2m
- Potential to expand the unit by c.30,000 sq ft, subject to planning
- > 1.2 MVA Power Supply

- > 2 storey offices
- > 7.84 acre site Low site density of c.32%
- > Secure service yard
- > 111,728 sq ft
- > 4 Level loading Doors

#### LOCATION

The unit is located on Hedra Road, Ravensbank, Redditch in an established industrial/ warehousing location approximately 4 miles south of J3 M42 via the A435.