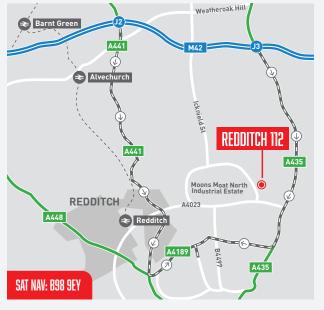

#### LOCATION

The unit is located on Hedra Road, Ravensbank, Redditch in an established industrial/ warehousing location approximately 4 miles south of J3 M42 via the A435.