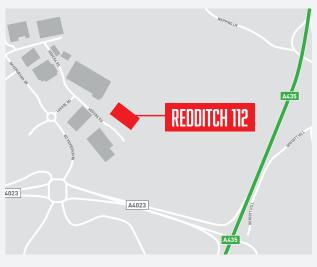

#### LOCATION

The unit is located on Hedra Road, Ravensbank, Redditch in an established industrial/ warehousing location approximately 4 miles south of J3 M42 via the A435.