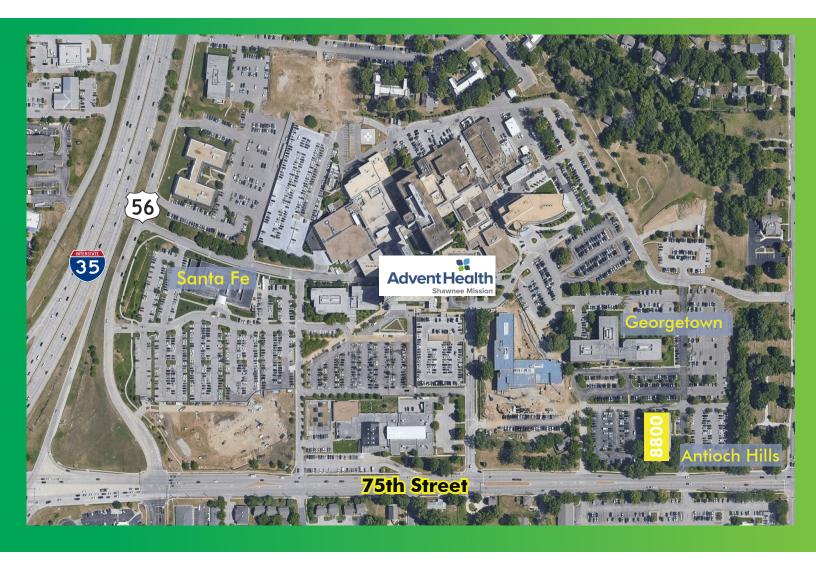

# 8800 ANTIOCH HILLS MEDICAL BUILDING

8800 W 75TH STREET | MERRIAM, KS 66204



OWNED AND MANAGED BY well tower

CBRE

www.cbre.us/kansascity

### KEITH BAKER, CCIM

First Vice President +1 816 968 5883 keith.baker@cbre.com

## **COLLEEN MCPHERSON ROBLE**

Investment Properties, Healthcare +1 816 968 5859 colleen.mcpherson@cbre.com

## **ELIZABETH TILSON**

Client Service Coordinator +1 816 968 5809 elizabeth tilson@cbre.com

## **LAUREN STINDT**

Client Service Assistant +1 816 968 5853 auren.stindt@cbre.com



# **AERIAL**



## FLOOR PLAN

## **ANTIOCH HILLS BUILDING - SUITE 100**



2,058 RSF

## **FLOOR PLAN**

## **ANTIOCH HILLS BUILDING - SUITE 350**



7,426 RSF

© 2020 CBRE, Inc. All rights reserved. This information has been obtained from sources believed reliable, but has not been verified for accuracy or completeness. You should conduct a careful, independent investigation of the property and verify all information. Any reliance on this information is solely at your own risk. CBRE and the CBRE logo are service marks of CBRE, Inc. All other marks displayed on this document are the property of their respective owners, and the use of such logos does not imply any affiliation with or endorsement of CBRE. Photos herein are the property of their respective owners. Use of these images without the express w