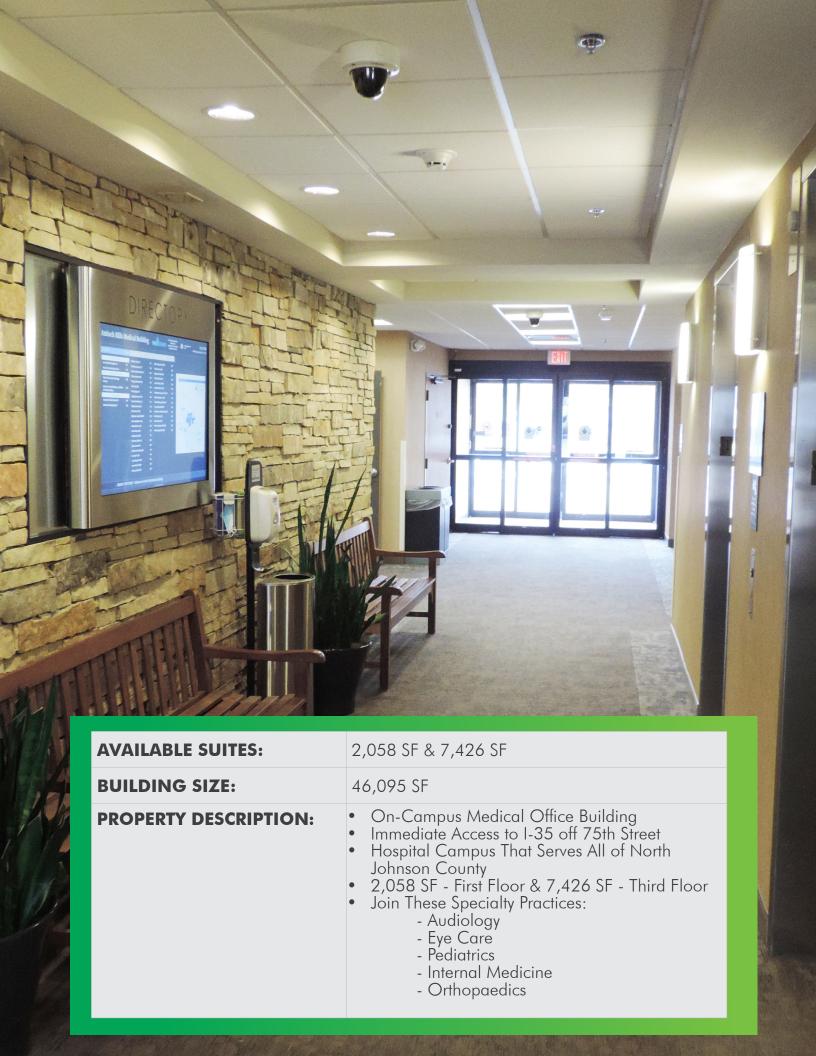

# 8800 ANTIOCH HILLS MEDICAL BUILDING

8800 W 75TH STREET | MERRIAM, KS 66204

OWNED AND MANAGED BY well tower

CBRE

www.cbre.us/kansascity