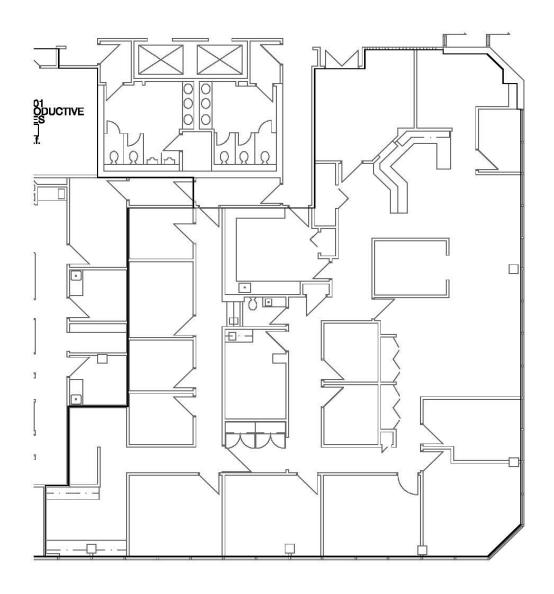

# 8800 ANTIOCH HILLS MEDICAL BUILDING

8800 W 75TH STREET | MERRIAM, KS 66204



OWNED AND MANAGED BY well tower

CBRE

www.cbre.us/kansascity

### KEITH BAKER, CCIM

First Vice President +1 816 968 5883 keith.baker@cbre.com

## **COLLEEN MCPHERSON ROBLE**

Investment Properties, Healthcare +1 816 968 5859 colleen.mcpherson@cbre.com

## **ELIZABETH TILSON**

Client Service Coordinator +1 816 968 5809 elizabeth tilson@cbre.com

## **LAUREN STINDT**

Client Service Assistant +1 816 968 5853 auren.stindt@cbre.com



# **AERIAL**



## FLOOR PLAN

## **ANTIOCH HILLS BUILDING - SUITE 100**



2,058 RSF

## **FLOOR PLAN**

## **ANTIOCH HILLS BUILDING - SUITE 350**



7,426 RSF

© 2020 CBRE, Inc. All rights reserved. This information has been obtained from sources believed reliable, but has not been verified for accuracy or completeness. You should conduct a careful, independent investigation of the property and verify all information. Any reliance on this information is solely at your own risk. CBRE and the CBRE logo are service marks of CBRE, Inc. All other marks displayed on this document are the property of their respective owners, and the use of such logos does not imply any affiliation with or endorsement of CBRE. Photos herein are the property of their respective owners. Use of these images without the express written consent of the owner is prohibited.

First Vice Presi