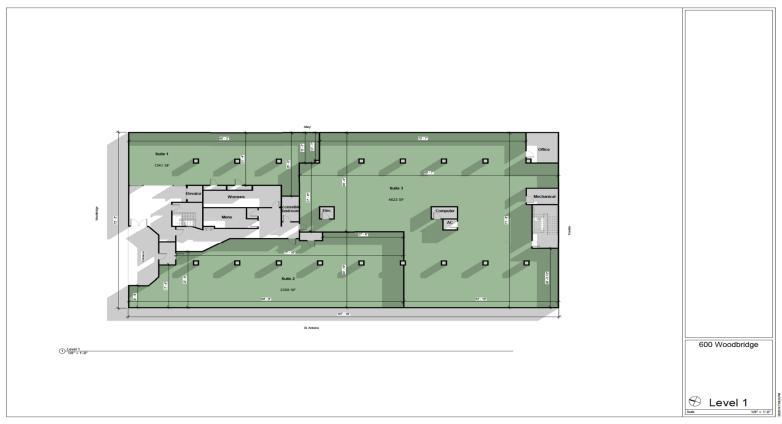

## LANDMARK LOCATION

- Open floor plan & private offices available
- Over 30,000 sf. of office space & over 12,500 sf. of ground retail space
- Great location for national tenants with dedicated entrance & building signage
- Restaurant option with rooftop for all seasons

### Details:

- Located in prime automotive & technology district
- · Ample on-site parking available
- Amazing city views & riverfront views
- Fiber internet connection available
- Walkability Score of 92/Transit Score of 71/Bike Score of 82
- · Executive office/call center space available
- · Co-work / Shared office space available
- · Customizable space with natural light
- Riverfront district is the premiere destination for entertainment, recreation & work
- · "New Concept" Food court opportunities
- 24/7 Security / Surveillance
- On-site property management
- Floor plans for single tenants with 10,000 + SF of contiguous open space