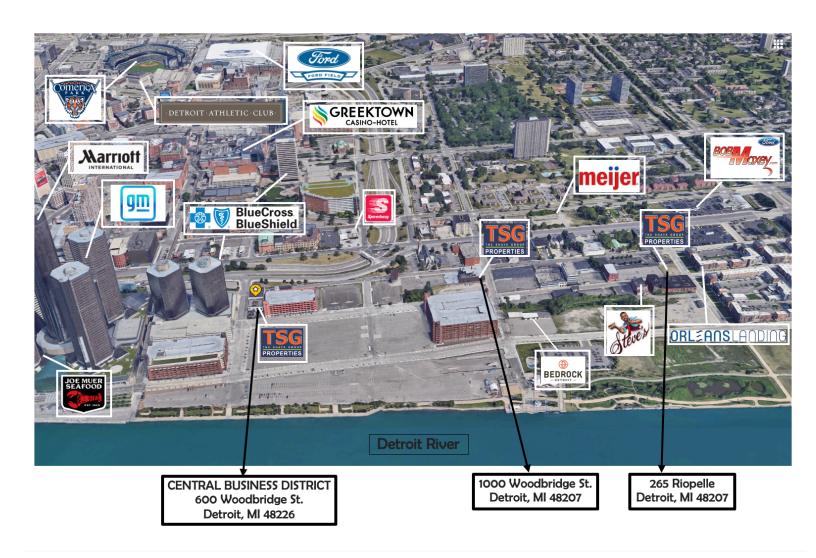

## 600 WOODBRIDGE STREET, DETROIT, MI 48226

### Details:

- Located in prime automotive & technology district
- · Ample on-site parking available
- Amazing city views & riverfront views
- Fiber internet connection available
- Walkability Score of 92/Transit Score of 71/Bike Score of 82
- · Executive office/call center space available
- · Co-work / Shared office space available
- · Customizable space with natural light
- Riverfront district is the premiere destination for entertainment, recreation & work
- · "New Concept" Food court opportunities
- 24/7 Security / Surveillance
- On-site property management
- Floor plans for single tenants with 10,000 + SF of contiguous open space