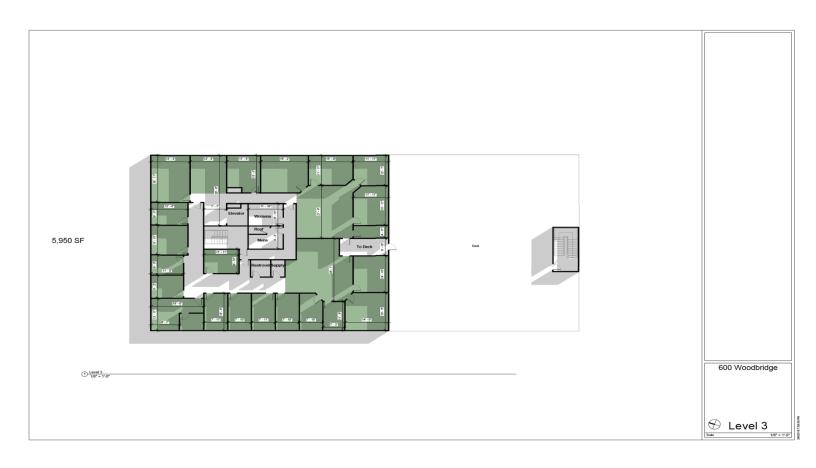

## LANDMARK LOCATION

- Open floor plan & private offices available
- Over 30,000 sf. of office space & over 12,500 sf. of ground retail space
- Great location for national tenants with dedicated entrance & building signage
- Restaurant option with rooftop for all seasons

### Details:

- Located in prime automotive & technology district
- · Ample on-site parking available
- Amazing city views & riverfront views
- Fiber internet connection available
- Walkability Score of 92/Transit Score of 71/Bike Score of 82
- · Executive office/call center space available
- · Co-work / Shared office space available
- · Customizable space with natural light
- Riverfront district is the premiere destination for entertainment, recreation & work
- · "New Concept" Food court opportunities
- 24/7 Security / Surveillance
- On-site property management
- Floor plans for single tenants with 10,000 + SF of contiguous open space