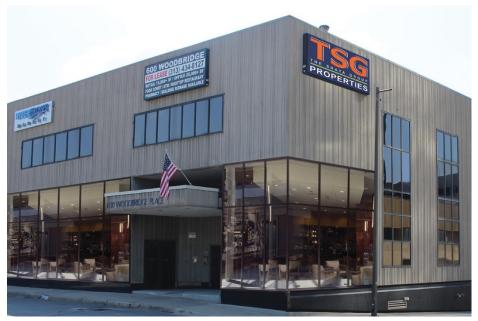

## 600 WOODBRIDGE STREET, DETROIT, MI 48226

## LANDMARK LOCATION

- Open floor plan & private offices available
- Over 30,000 sf. of office space & over 12,500 sf. of ground retail space
- Great location for national tenants with dedicated entrance & building signage
- Restaurant option with rooftop for all seasons

### Details:

- Located in prime automotive & technology district
- · Ample on-site parking available
- Amazing city views & riverfront views
- Fiber internet connection available
- Walkability Score of 92/Transit Score of 71/Bike Score of 82
- · Executive office/call center space available
- · Co-work / Shared office space available
- · Customizable space with natural light
- Riverfront district is the premiere destination for entertainment, recreation & work
- · "New Concept" Food court opportunities
- 24/7 Security / Surveillance
- On-site property management
- Floor plans for single tenants with 10,000 + SF of contiguous open space