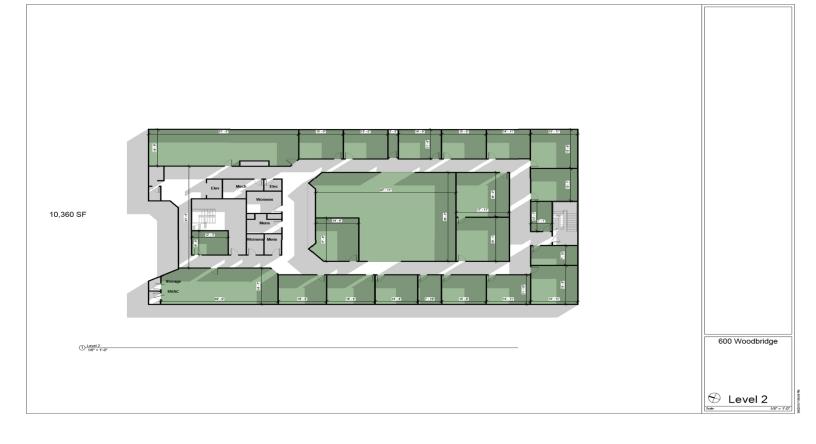

## LANDMARK LOCATION

- Open floor plan & private offices available
- Over 30,000 sf. of office space & over 12,500 sf. of ground retail space
- Great location for national tenants with dedicated entrance & building signage
- Restaurant option with rooftop for all seasons

### Details:

- Located in prime automotive & technology district
- · Ample on-site parking available
- Amazing city views & riverfront views
- Fiber internet connection available
- Walkability Score of 92/Transit Score of 71/Bike Score of 82
- · Executive office/call center space available
- · Co-work / Shared office space available
- · Customizable space with natural light
- Riverfront district is the premiere destination for entertainment, recreation & work
- · "New Concept" Food court opportunities
- 24/7 Security / Surveillance
- On-site property management
- Floor plans for single tenants with 10,000 + SF of contiguous open space