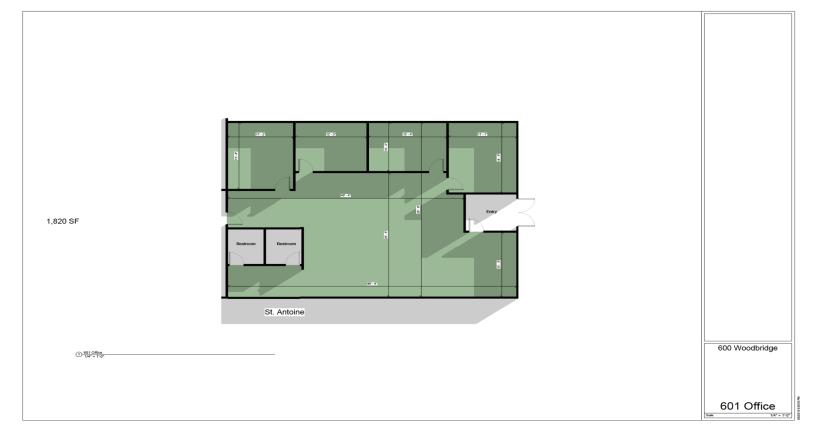

### Details:

- Located in prime automotive & technology district
- · Ample on-site parking available
- Amazing city views & riverfront views
- Fiber internet connection available
- Walkability Score of 92/Transit Score of 71/Bike Score of 82
- · Executive office/call center space available
- · Co-work / Shared office space available
- · Customizable space with natural light
- Riverfront district is the premiere destination for entertainment, recreation & work
- · "New Concept" Food court opportunities
- 24/7 Security / Surveillance
- On-site property management
- Floor plans for single tenants with 10,000 + SF of contiguous open space