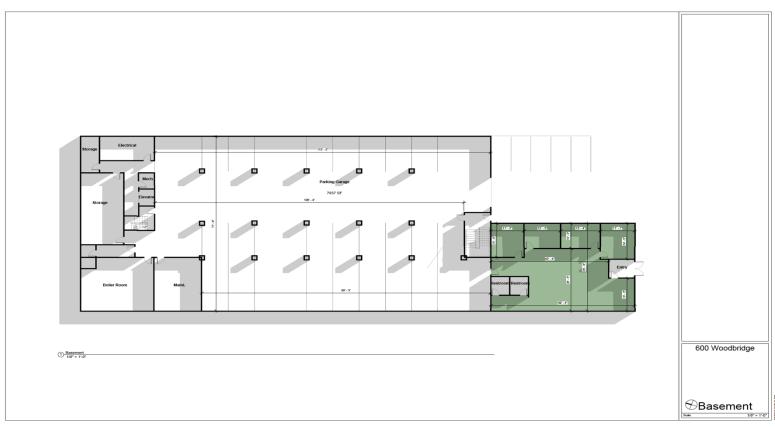

### Details:

- Located in prime automotive & technology district
- · Ample on-site parking available
- Amazing city views & riverfront views
- Fiber internet connection available
- Walkability Score of 92/Transit Score of 71/Bike Score of 82
- · Executive office/call center space available
- · Co-work / Shared office space available
- · Customizable space with natural light
- Riverfront district is the premiere destination for entertainment, recreation & work
- · "New Concept" Food court opportunities
- 24/7 Security / Surveillance
- On-site property management
- Floor plans for single tenants with 10,000 + SF of contiguous open space