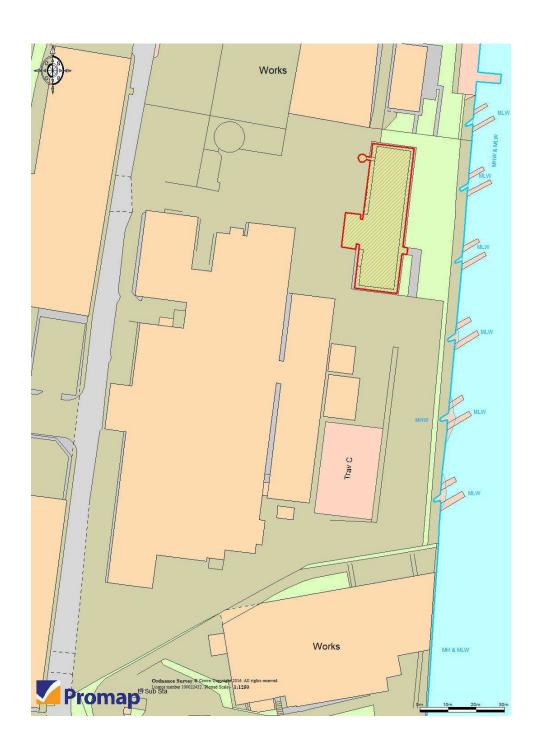

## Location

The property is accessed off Wincomblee Road located along Walker Riverside approximately 3 miles east of Newcastle city centre and less than one mile from the A186 Walker Road.

The A19 trunk road is located 5 miles to the east, with the A1(M) 4 miles to the south west of the estate.