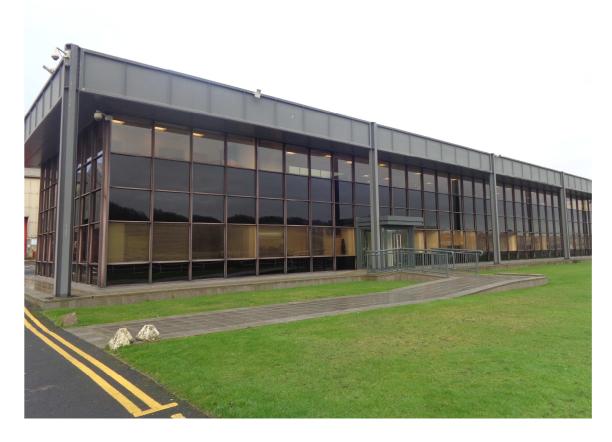

# To Let Wincomblee Road, Walker Newcastle upon Tyne, NE6 3QS

Office Premises 1,227.35 sq m (13,212 sq ft)

- Located on a prominent position along Walker Riverside with excellent river views
- Dedicated Parking adjacent
- Fully fitted with various meeting rooms, board room and kitchen facilities

## **Description**

The property comprises a detached two storey office building with the accommodation arranged over the ground and first floors. The property has glazed elevations beneath a flat roof.

Internally the property provides a mix of cellular and open plan office accommodation with male, female and disabled toilets located on each floor together with shower facilities.

The property benefits from the following specification:

- Suspended ceilings with LG3 lighting
- Part comfort cooling
- Perimeter trunking
- 2.7m floor to ceiling height
- Double glazing
- Kitchen facilities