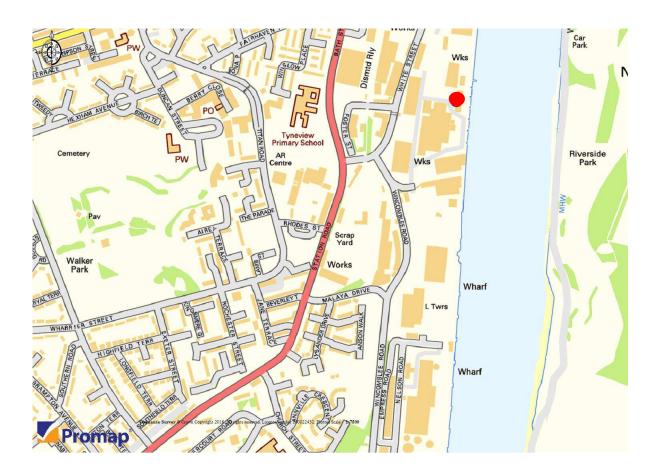

## Location

The property is accessed off Wincomblee Road located along Walker Riverside approximately 3 miles east of Newcastle city centre and less than one mile from the A186 Walker Road.

The A19 trunk road is located 5 miles to the east, with the A1(M) 4 miles to the south west of the estate.

Wallsend Metro Station is within 5 minutes walking distance providing access to the Tyne and Wear Metro transport system and links to Newcastle Central Station.

Nearby occupiers include Barrett Energy Products, Shepherd Offshore Services and Technip