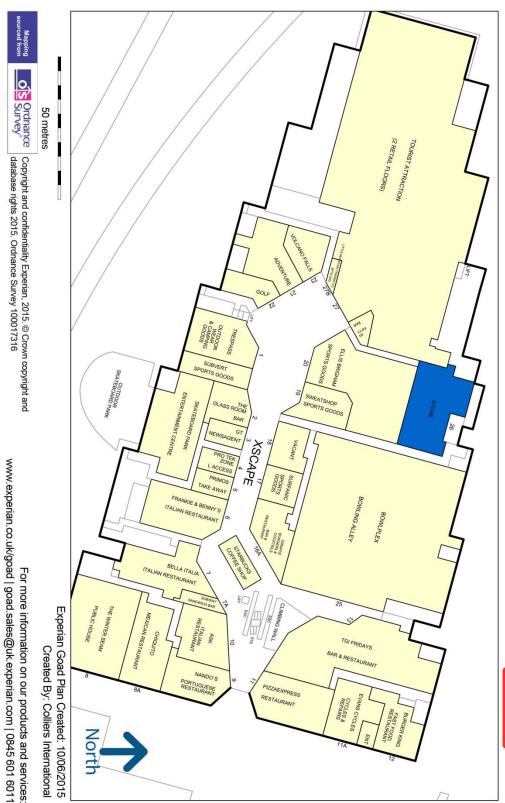

#### **LOCATION**

Xscape is located on junction 32 of the M62, 10 miles east of Leeds, immediately between the Freeport Factory Outlet Centre and the motorway, therefore benefitting from excellent road access.

The premises are located opposite Billabong Clothing and close to Frankie & Benny's and with other retailers in the vicinity including Ellis Brigham, Sweatshop and Trespass.