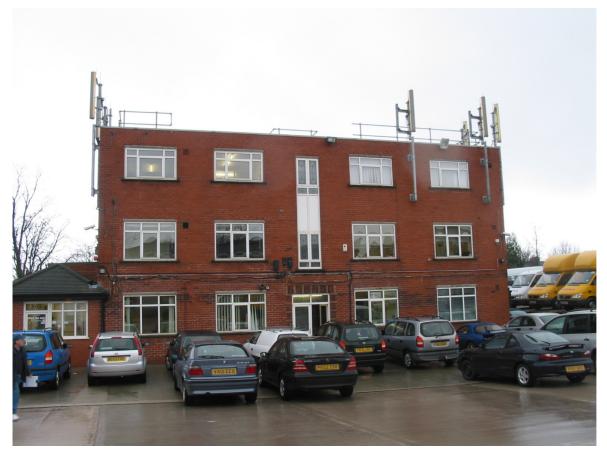

#### **DESCRIPTION**

The second floor accommodation comprises two separate office suites, split from a main office. The offices benefit from suspended ceilings, carpets throughout and also full double glazed window units.

The WC facilities are communal and are accessed from the landing. The accommodation benefits from a gas central heating system.