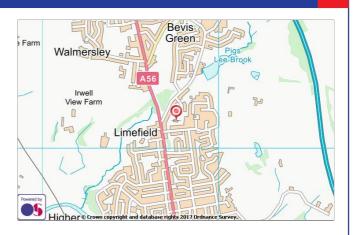

#### **LOCATION**

The premises are located on Limefield Brow, off Walmersley Road (A56), approximately 2 miles north of Bury town centre and approximately 1 mile south of Junction 1 of the M66 motorway.