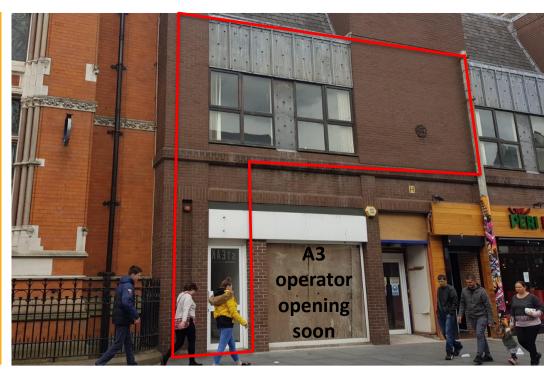

# First Floor, 17 Granby Street

Leicester LLF1 6FJ

# First Floor leisure/office space in Leicester City Centre

223.80m<sup>2</sup> (2,409ft<sup>2</sup>)

- Excellent location on Granby Street
- Cellular fit out which could be opened up
- Suitable for leisure or office space
- Nearby occupiers include Steakout, Bru Coffee Shop, San Carlo Restaurant, Las Iguanas, Yates, Nando's, Boneyard, Creams and Zizzi
- Rent £20,000 per annum

### Location

The property is well positioned within Leicester City Centre on Granby Street. Granby Street is the main link in Leicester from the office quarter through to the Highcross Shopping Centre.