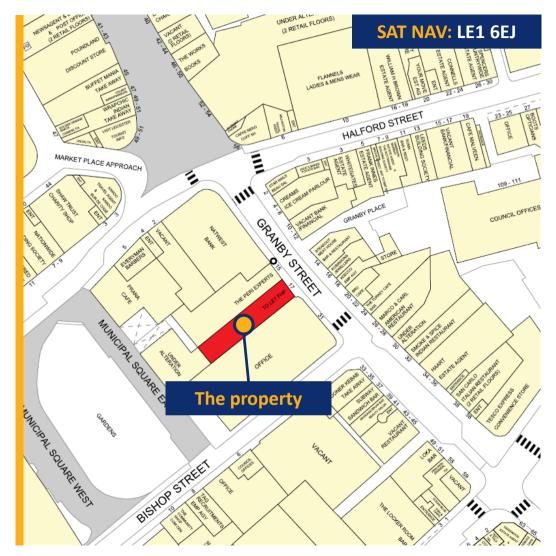

### Location

The property is well positioned within Leicester City Centre on Granby Street. Granby Street is the main link in Leicester from the office quarter through to the Highcross Shopping Centre.

The location benefits from good transport links with Leicester Railway Station and the newly opened Charles Street bus station both within walking distance.

Nearby occupiers include Steakout, Bru Coffee Shop, San Carlo Restaurant, Las Iguanas, Yates, Nando's. Boneyard, Creams and Zizzi.