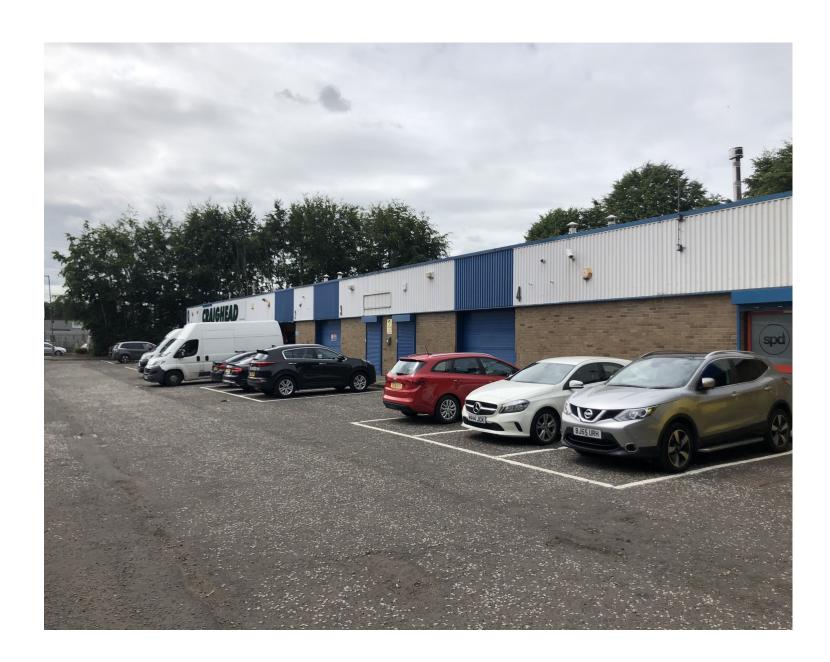

# **Description**

The subjects comprise a double unit in the mid-terrace of a modern high quality industrial block. The property has a shared yard area with ample parking and loading facilities.

The unit is built of steel portal frame construction with lower brick walls and profile cladding above. The roof is also formed of profile cladding which incorporates translucent roof panels. The unit has fluorescent strip lighting and gas heating, with WC facilities and an eaves height of approximately 3.5m.

Vehicular access is via two roller shutter doors at the front of the unit.