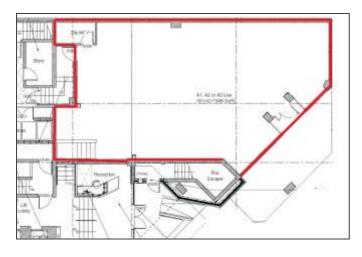

#### **ACCOMMODATION** (Approx gross internal areas)

| Ground Floor | 1,948 sq ft | 181.0 sq m |
|--------------|-------------|------------|
|--------------|-------------|------------|