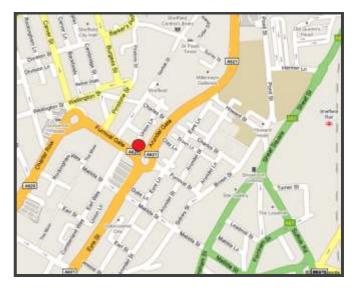

#### LOCATION

The premises are located in the heart of the city centre adjacent to St Pauls Place and the Cultural Industries Quarter. The main Sheffield Hallam University campus is opposite with the much-improved Moor shopping precinct is nearby.

Arundel Gate is one of the main traffic thoroughfares through the city centre.