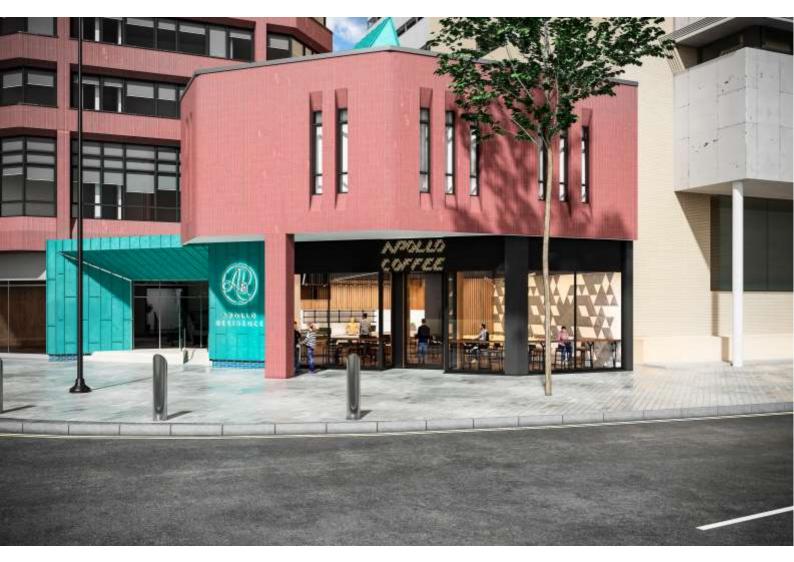

## The Tower, 2 Furnival Square, Sheffield S1 4QL

- Ground Floor Restaurant / Retail Unit
- 1,948 sq ft G.I.A.
- Shell Unit Available for Tenant's Fit-Out
- Prominent City Centre Location
- Opposite Sheffield Hallam University
- To Let on New Lease

#### DESCRIPTION

The premises benefit from an extensive frontage to Arundel Gate and provide an open plan ground floor area with a disabled WC to the rear.

Loading is available to the rear via Union Street.