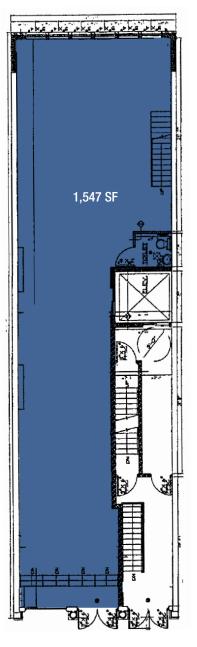

#### **APPROXIMATE SIZE**

Ground Floor 1,547 SF
Mezzanine 515 SF
Sub Basement 500 SF
Total 2,562 SF

#### **GROUND FLOOR**