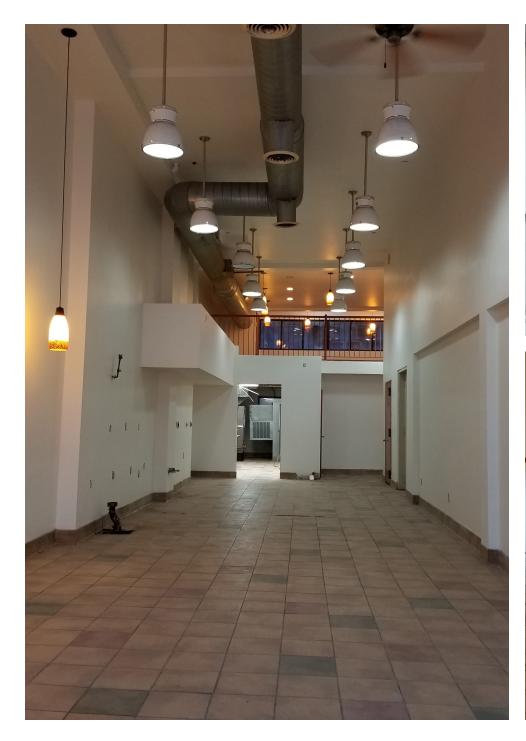

#### **COMMENTS**

Clean space with high ceilings and large grandfathered flag signage

HVAC, two walk-in boxes, two bathrooms and grease trap in place

Natural light in the rear of space on the Ground Floor and Mezzanine

# INTERIOR PHOTOS