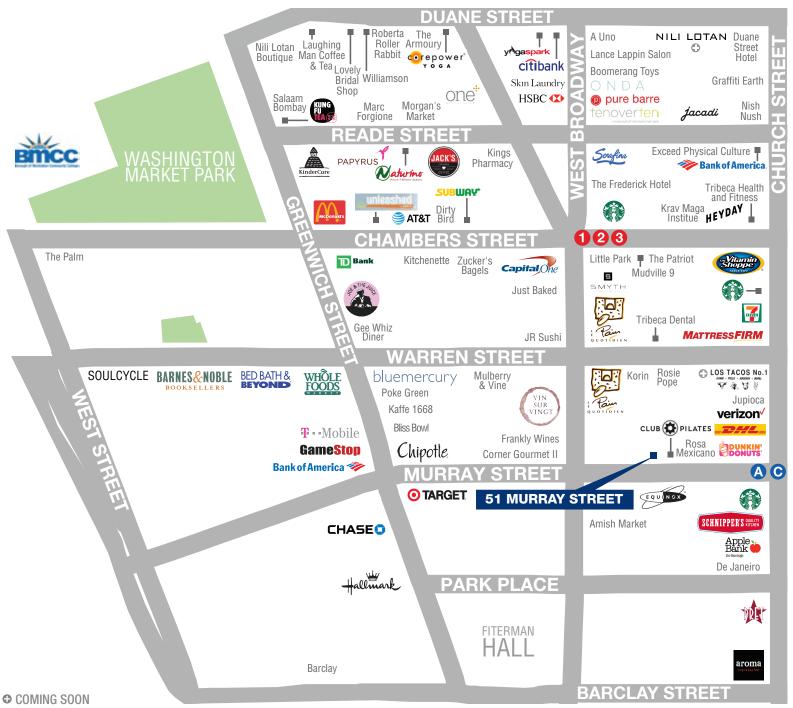

#### **LOCATION**

North block between Church Street and West Broadway

#### **NEIGHBORS**

Equinox Fitness Club, Club Pilates, Rosa Mexicano, Whole Foods Market, Target, Vin Sur Vingt, Mulberry and Vine, Juice Press, Los Tacos No. 1 (coming soon), Bluemercury and Korin

#### **COMMENTS**

Clean space with high ceilings and large grandfathered flag signage

HVAC, two walk-in boxes, two bathrooms and grease trap in place

Natural light in the rear of space on the Ground Floor and Mezzanine

All quality uses considered

Across the street from Equinox Fitness Club and entrance to Tribeca House with 389 apartments

Strong office and residential mix

Three blocks from the World Trade Center, and steps from the (A) (C) (E) (1) (2) (3) subway lines