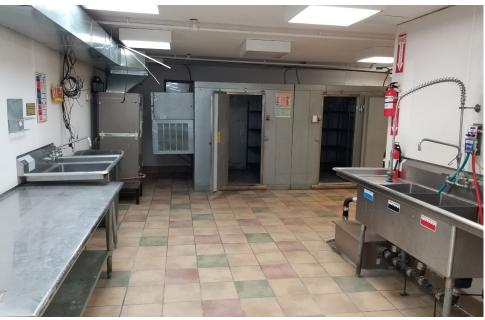

#### **COMMENTS**

Clean space with high ceilings and large grandfathered flag signage

HVAC, two walk-in boxes, two bathrooms and grease trap in place

Natural light in the rear of space on the Ground Floor and Mezzanine

# INTERIOR PHOTOS