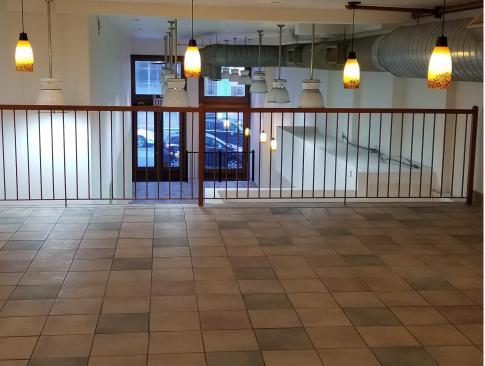

#### **COMMENTS**

Clean space with high ceilings and large grandfathered flag signage

HVAC, two walk-in boxes, two bathrooms and grease trap in place

Natural light in the rear of space on the Ground Floor and Mezzanine

# INTERIOR PHOTOS