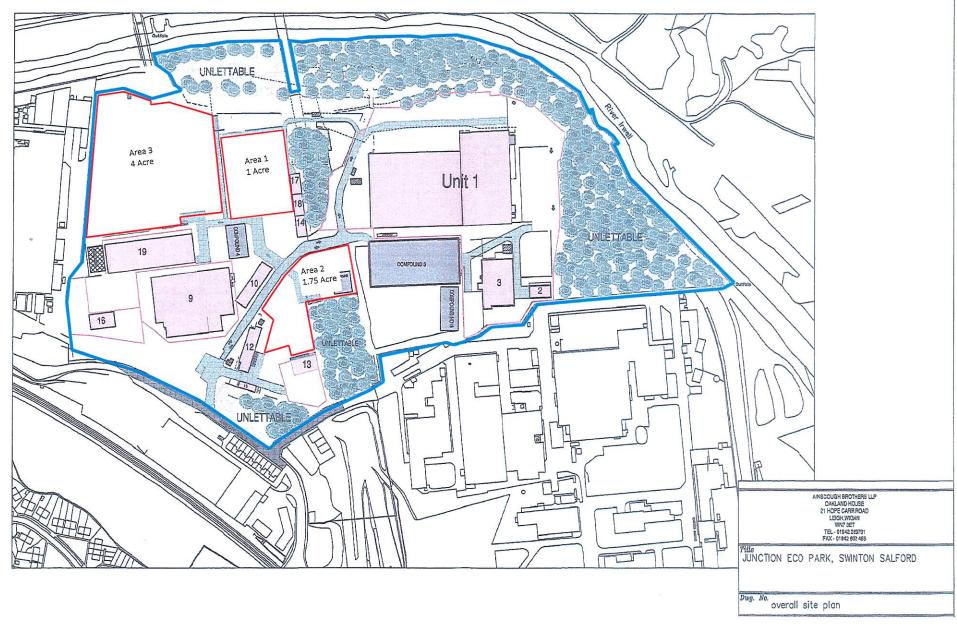

## **AVAILABLE SITES**

| Areas  | Acre  |  |
|--------|-------|--|
| Area 1 | 5     |  |
| Area 2 | 1.25  |  |
| Area 3 | 0.5   |  |
| Area 4 | 1.23  |  |
| Area 5 | 1.852 |  |

## JUNCTION ECO PARK AVAILABILITY

| AREA   | SIZE       | RENT                            | COMMENTS                       |
|--------|------------|---------------------------------|--------------------------------|
| AREA 1 | 1 ACRE     | -                               | UNDER OFFER                    |
| AREA 2 | 1.75 ACRES | £52,500 PER ANNUM<br>EXCLUSIVE  |                                |
| AREA 3 | 4 ACRES    | £120,000 PER ANNUM<br>EXCLUSIVE | CAN SUBDIVIDE. PART CONCRETED. |