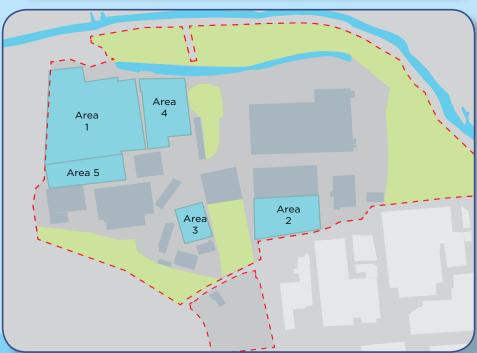

## **AVAILABLE SITES**

| Areas  | Acre  |  |
|--------|-------|--|
| Area 1 | 5     |  |
| Area 2 | 1.25  |  |
| Area 3 | 0.5   |  |
| Area 4 | 1.23  |  |
| Area 5 | 1.852 |  |

## JUNCTION ECO PARK AVAILABILITY

| AREA   | SIZE       | RENT                            | COMMENTS                       |
|--------|------------|---------------------------------|--------------------------------|
| AREA 1 | 1 ACRE     | -                               | UNDER OFFER                    |
| AREA 2 | 1.75 ACRES | £52,500 PER ANNUM<br>EXCLUSIVE  |                                |
| AREA 3 | 4 ACRES    | £120,000 PER ANNUM<br>EXCLUSIVE | CAN SUBDIVIDE. PART CONCRETED. |