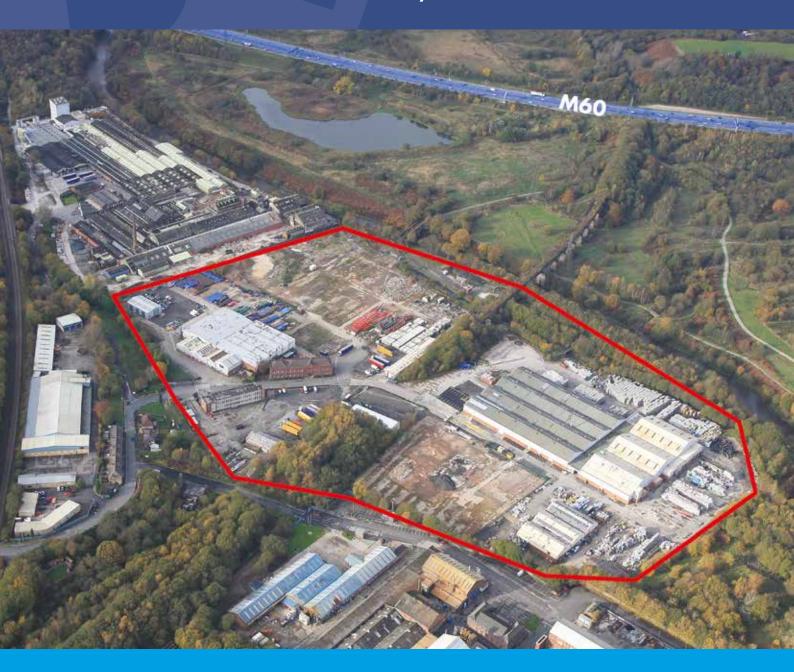

### SITE DESCRIPTION

Junction Eco Park is a 48 acre, mixed use site, situated adjacent to junction 16 of the M60 motorway, with access from the A666 Manchester Road, via Queensway and Rake Lane M27 8LR.

## JUNCTION ECO PARK, SWINTON, SALFORD