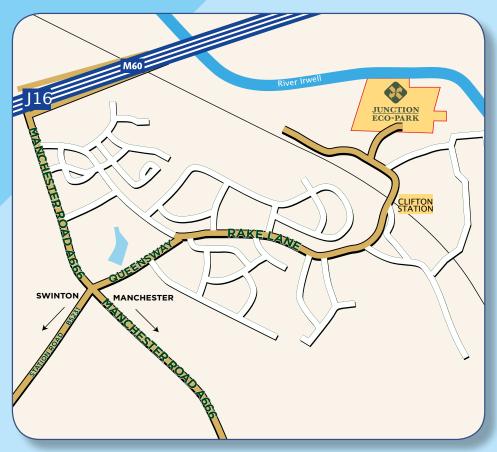

### SITE DESCRIPTION

Junction Eco Park is a 48 acre, mixed use site, situated adjacent to junction 16 of the M60 motorway, with access from the A666 Manchester Road, via Queensway and Rake Lane M27 8LR.