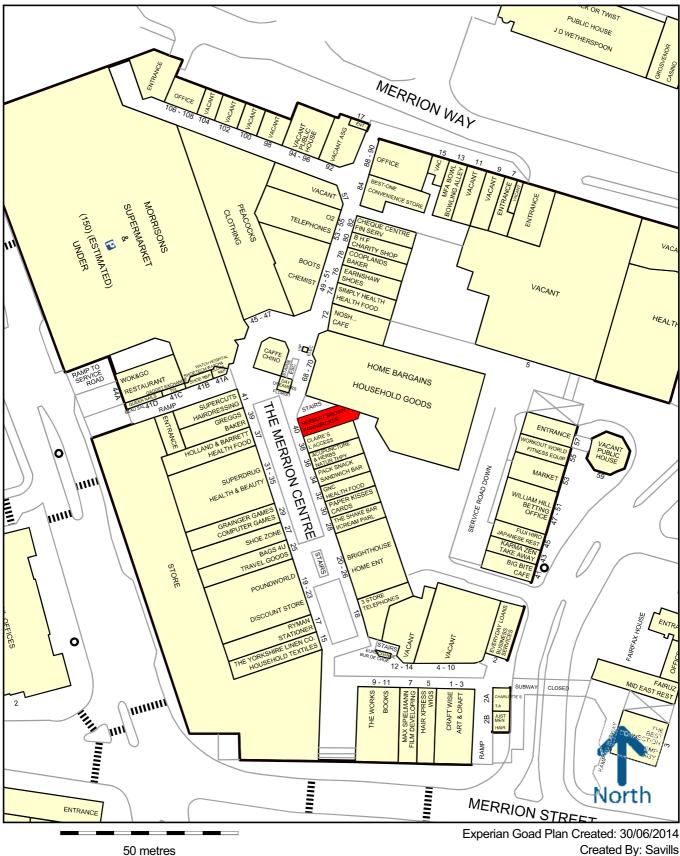

#### Location

The Merrion Centre dominates the retail offer in the North of Leeds City Centre and is strategically placed between established offices, including those for Leeds City Council, two universities, colleges and the established leisure circuit. The new First Direct Arena is located adjacent and can be accessed through the Merrion Centre.

The Centre also benefits from consistently high footfall with an average of over 200,000 visitors per week totalling approximately 10 million per annum. The Centre is anchored by **Morrisons** which is the only comprehensive supermarket offer in the City Centre. Other tenants include **Boots**, **02**'s **Business Centre**, **Superdrug**, **Peacocks**, **Costa**, **Home Bargains** and **Wilkinson**.

## Lease

Available on a new effective full repairing and insuring lease on terms to be agreed.

- Retail Unit To Let 702 sq ft (65.22 sq m)
- Prominent location in central mall, close to Superdrug, Holland & Barrett, Grainger Games, Claire's Accessories and Greggs.
- Average weekly footfall figures of 192,500 persons (10 million per annum).
- 1,100 Space multi-storey car park.