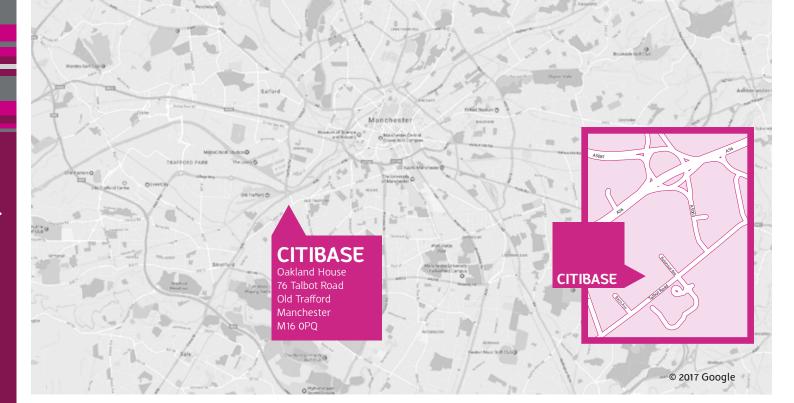

### How to find us

We'd love to show you around – come and see us for a tea or coffee and no-obligation viewing.

To arrange a time or for more details contact us at:

Citibase Manchester Old Trafford Oakland House 76 Talbot Road Old Trafford Manchester M16 OPQ 08444 993 373

## By Car (from M602 Jc. 3)

- Exit Jc. 3 and head south on Trafford Road/ A5063
- Continue straight onto White City Way/ A5063
- Turn right onto Talbot Road/A5014
- Citibase Old Trafford is located after a short distance on the right-hand side in Oakland House

#### Metrolink

 Old Trafford and Trafford Bar stops are both just over 5 minutes' walks for fast and frequent services. Deansgate in the city centre can be reached in around 5 minutes

#### Train

 Trafford Park station is just under 1 ½ miles away and can be reached in under half an hour on foot. Manchester Piccadilly station can be reached in around 15 minutes by Metrolink